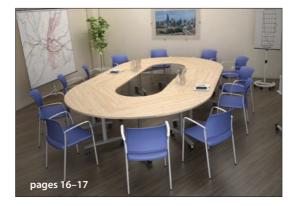

### Conference

Stacking tables are supplied with tubular support legs that locate securely to the table tops. Compact when stored and not in use makes this the perfect solution when there is minimal storage space available.

Main Image:

Table Shape - Rectangular & Trapezoidal
Leg Option - Stacking (-5)
Board Finish - Santiago Cherry

● PAGE 18 PAGE 19 ●