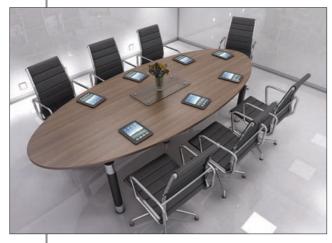

Main Image::

Table Shape - Elliptical

Leg Option - Classic Solo (Option B)
Board Finish - Walnut
Option Extras - Glass

● PAGE 4 PAGE 5 ●

Chrome Tulip Bases create a modern aesthetic appeal and offer leg sharing functionality. Reunion credenzas provide storage and enhance the boardroom environment.