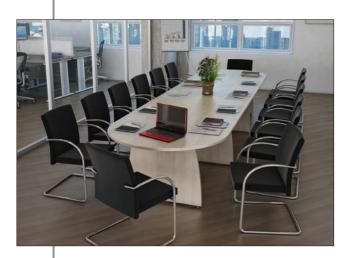

Main Image:

Option Extras - Glass

Table Shape - 2 Piece Rectangular with Extension Table

Leg Option - Classic Solo (Option B) Board Finish - Maple

● PAGE 12 PAGE 13 ●

D-Ended boardroom tables prove to be the most popular of styles, being further enhanced by the new chrome classic solo leg. Cable Ports are available as an optional extra.