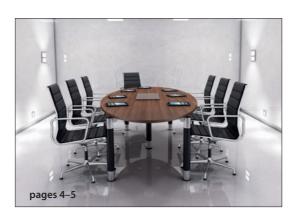

Main Image::

Table Shape - Elliptical

Leg Option - Classic Solo (Option B)
Board Finish - Walnut
Option Extras - Glass

● PAGE 4 PAGE 5 ●

Chrome Tulip Bases create a modern aesthetic appeal and offer leg sharing functionality. Reunion credenzas provide storage and enhance the boardroom environment.