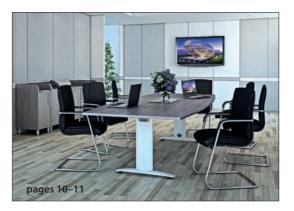

4 Door Credenza Unit &

Single Door Credenza Units

PAGE 10 PAGE 11

Simple in shape, rectangular boardroom tables secure a place in the modern world.

Alternative shapes are available in Boatshape and D-end designs.

Main Image:

Option Extras - Glass

Table Shape - 2 Piece Rectangular with Extension Table

Leg Option - Classic Solo (Option B) Board Finish - Maple

● PAGE 12 PAGE 13 ●

D-Ended boardroom tables prove to be the most popular of styles, being further enhanced by the new chrome classic solo leg. Cable Ports are available as an optional extra.