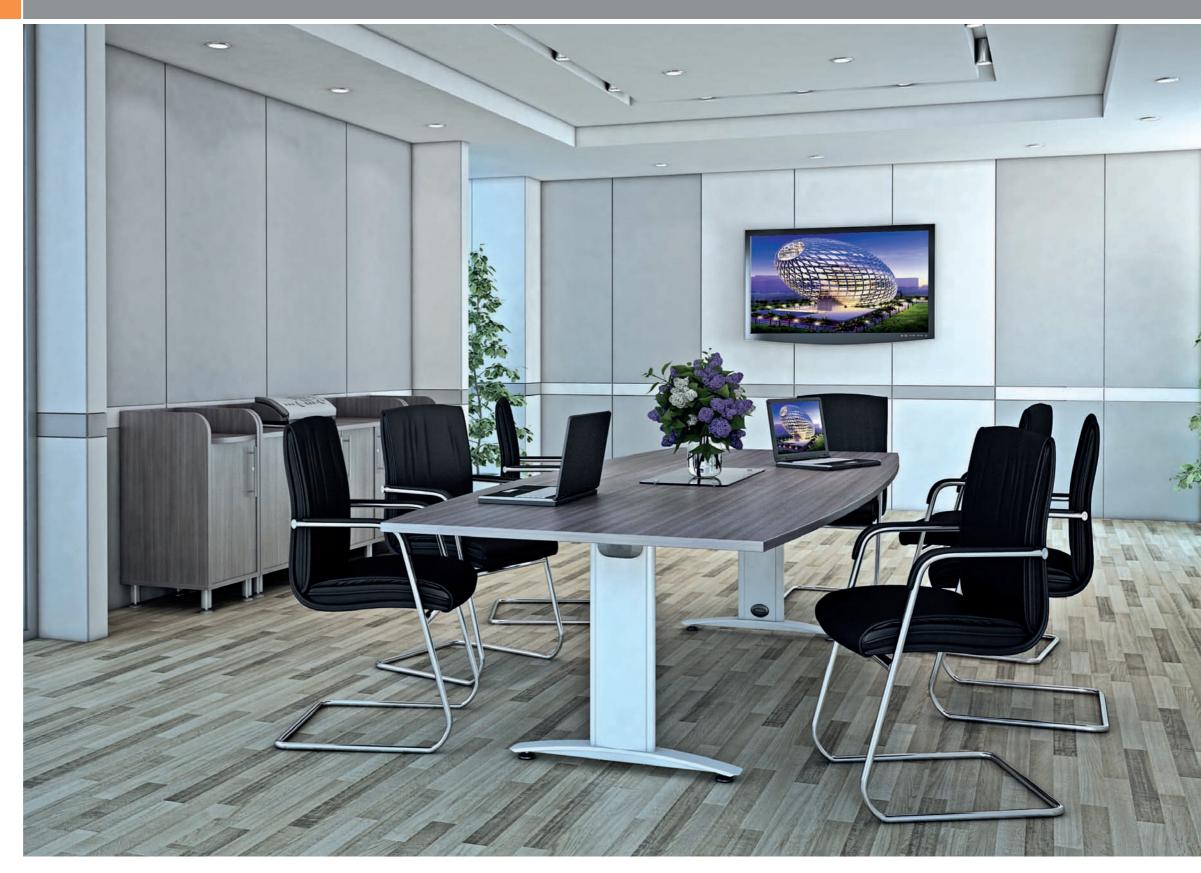

Main Image:

Table Shape - 2 Piece D-End
Leg Option - Classic Solo (Option B)
Board Finish - Anthracite
Option Extras - Glass & Cable Ports
Storage - 4 Door Credenza Unit & Glass Door Tall Units

● PAGE 14 PAGE 15 ●