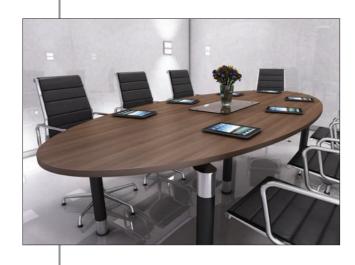

Main Image::

Table Shape - Elliptical

Leg Option - Classic Solo (Option B)
Board Finish - Walnut
Option Extras - Glass

● PAGE 4 PAGE 5 ●

Chrome Tulip Bases create a modern aesthetic appeal and offer leg sharing functionality. Reunion credenzas provide storage and enhance the boardroom environment.