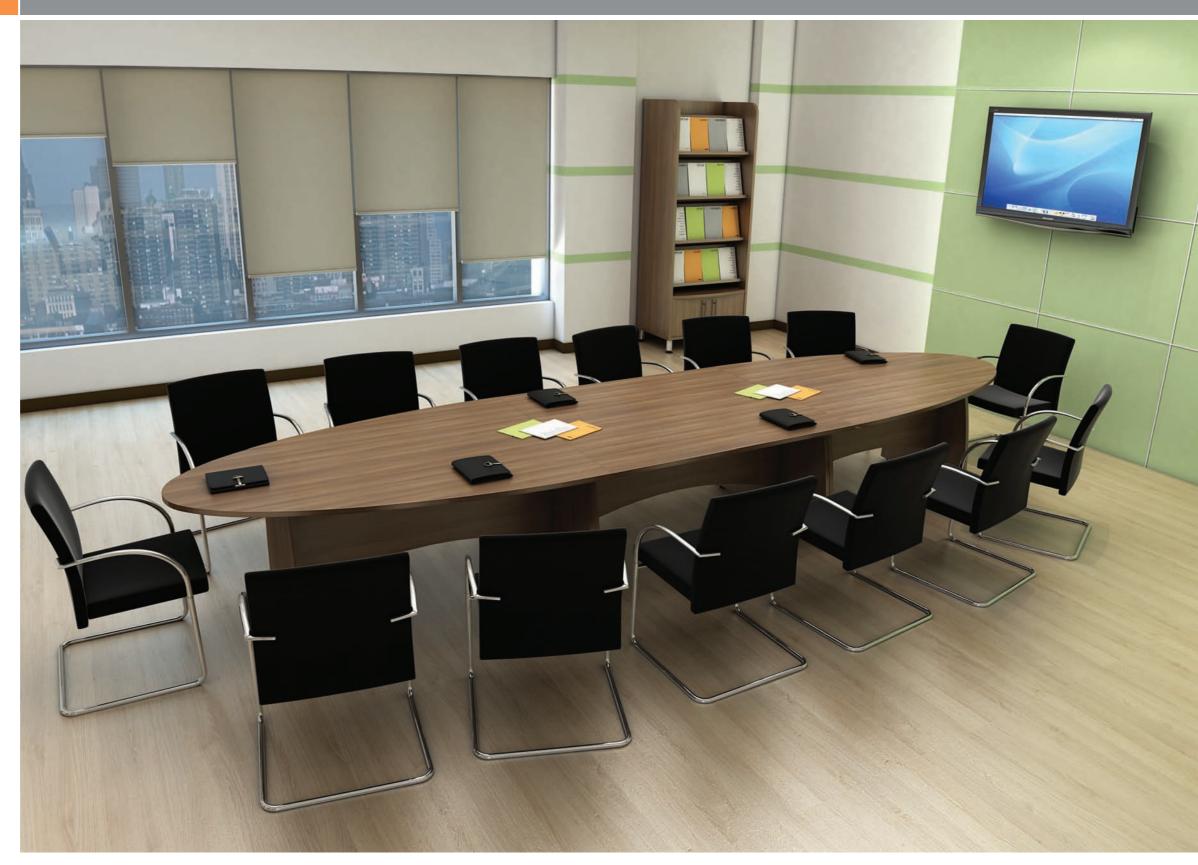

Let Reunion assist in providing you with a professional and sophisticated company image incorporating contemporary design elements with modern materials and finishes.

● PAGE 2 PAGE 3 ●

Chrome classic solo legs enhance any boardroom environment. Rectangular glass shelves located on raised steel studs create a stylish effect.

Main Image::

Table Shape - Elliptical

Leg Option - Classic Solo (Option B)
Board Finish - Walnut
Option Extras - Glass

● PAGE 4 PAGE 5 ●

Chrome Tulip Bases create a modern aesthetic appeal and offer leg sharing functionality. Reunion credenzas provide storage and enhance the boardroom environment.