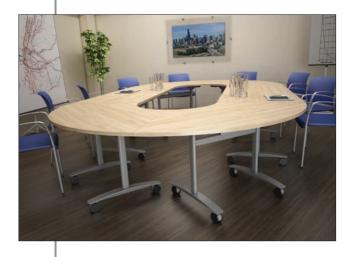

## Conference

Tilting table options are quick and efficient to use throughout the working day. Various top shapes can create numerous configurations with 600mm and 800mm deep alternatives.

Main Image:

Table Shape - Rectangular & 90° Radius

Leg Option - Tilting (-T)
Board Finish - Maple

● PAGE 16 PAGE 17 ●