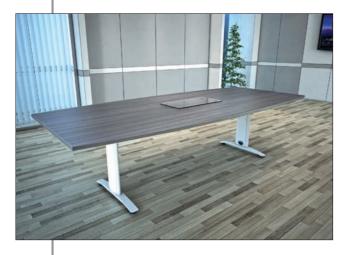

## Conference

Tilting table options are quick and efficient to use throughout the working day. Various top shapes can create numerous configurations with 600mm and 800mm deep alternatives.

Main Image:

Table Shape - Rectangular & 90° Radius

Leg Option - Tilting (-T)
Board Finish - Maple

● PAGE 16 PAGE 17 ●