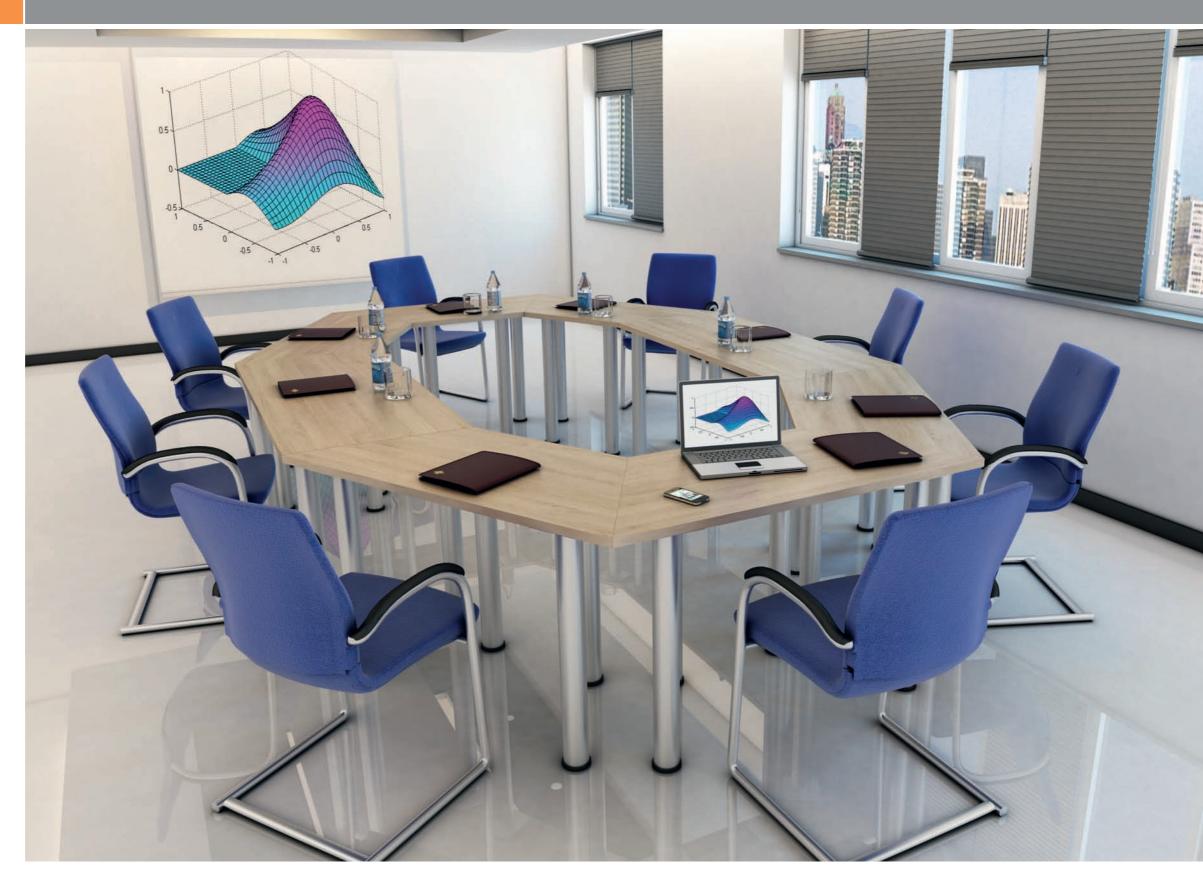

● PAGE 9 ●

Reunion boardroom tables are available with four different leg designs. The main image is illustrated with an Effex R8 leg and a boat shaped top.

Main Image:

Storage -

Table Shape -**Boat Shaped** Effex R8 (Option A) Leg Option -Anthracite Board Finish -Option Extras - Glass