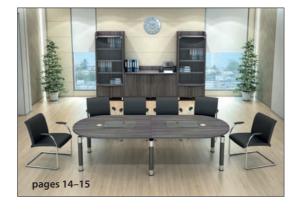

## Conference

Tilting table options are quick and efficient to use throughout the working day. Various top shapes can create numerous configurations with 600mm and 800mm deep alternatives.

Main Image:

Table Shape - Rectangular & 90° Radius

Leg Option - Tilting (-T)
Board Finish - Maple

● PAGE 16 PAGE 17 ●