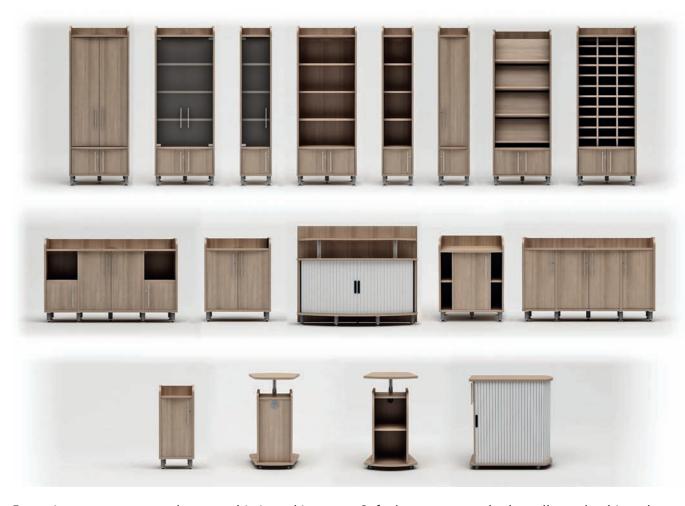

#### Leg Options & Optional Extras

Glass on steel studs

Classic Solo

Cable Port Power Module

LED Lights

Executive storage to complete a sophisticated image for any meeting room. Tall units create an ambient backdrop. Shallow credenza units have been optimised to hold a mini bar fridge and mobile units assist in storing media equipment.

Soft closers are standard on all wooden hinged doors. In addition you can accessorise the units with modern LED and Halogen lighting.