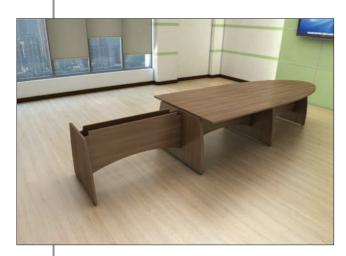

Let Reunion assist in providing you with a professional and sophisticated company image incorporating contemporary design elements with modern materials and finishes.

● PAGE 2 PAGE 3 ●

Chrome classic solo legs enhance any boardroom environment. Rectangular glass shelves located on raised steel studs create a stylish effect.

Main Image::

Table Shape - Elliptical

Leg Option - Classic Solo (Option B)
Board Finish - Walnut
Option Extras - Glass

● PAGE 4 PAGE 5 ●

Chrome Tulip Bases create a modern aesthetic appeal and offer leg sharing functionality. Reunion credenzas provide storage and enhance the boardroom environment.