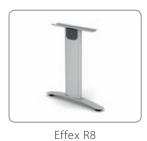

● PAGE 9 ●

Reunion boardroom tables are available with four different leg designs. The main image is illustrated with an Effex R8 leg and a boat shaped top.

Main Image:

Storage -

Table Shape -**Boat Shaped** Effex R8 (Option A) Leg Option -Anthracite Board Finish -Option Extras - Glass