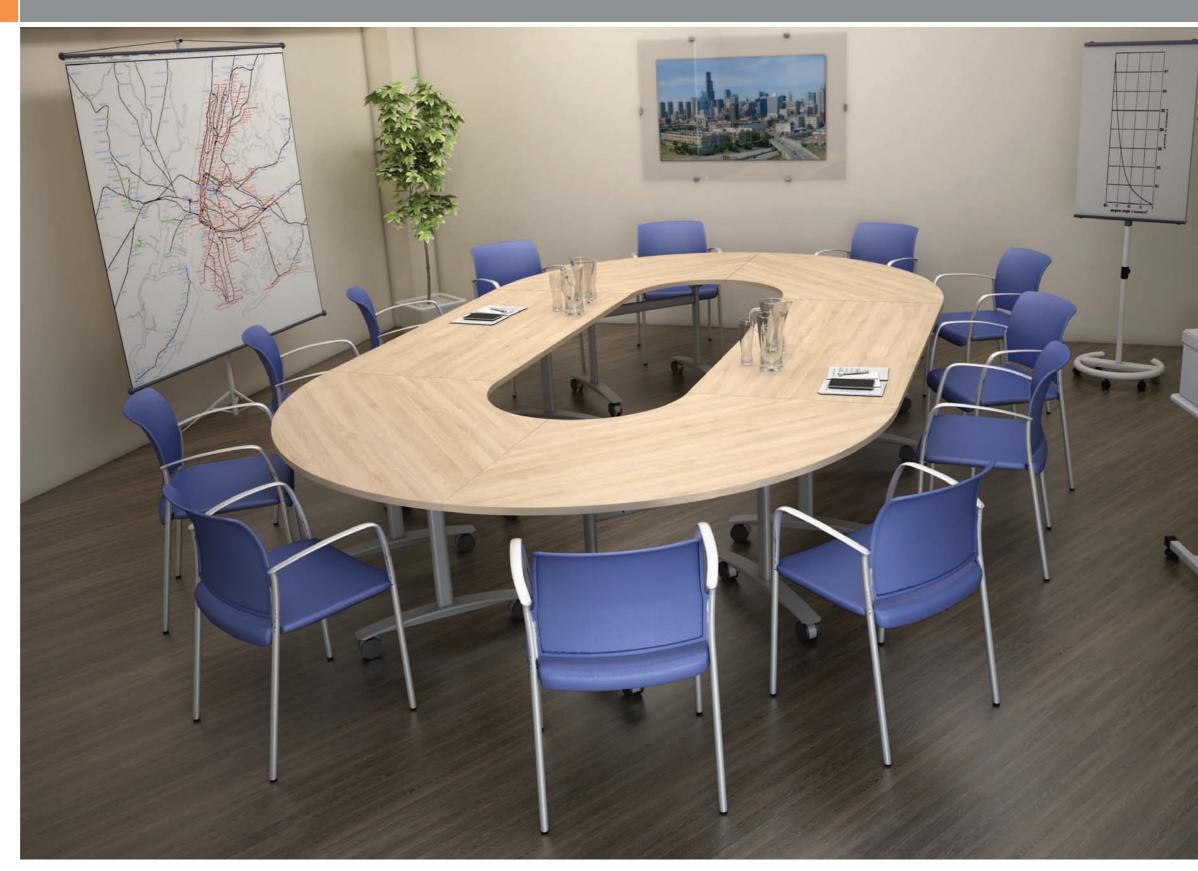

## Conference

Tilting table options are quick and efficient to use throughout the working day. Various top shapes can create numerous configurations with 600mm and 800mm deep alternatives.

Main Image:

Table Shape - Rectangular & 90° Radius

Leg Option - Tilting (-T)
Board Finish - Maple

● PAGE 16 PAGE 17 ●