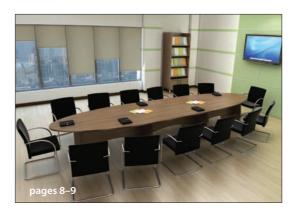

Rectangular Extension Tables can be added when required.

Main Image:

Table Shape - 2 Piece Elliptical with Rectangular Extension

Leg Option - Panel End (Option D)
Board Finish - Walnut
Storage - Display Unit