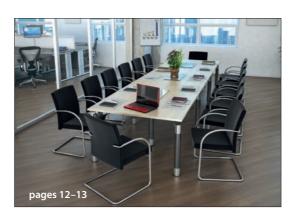

Main Image:

Option Extras - Glass

Table Shape - 2 Piece Rectangular with Extension Table

Leg Option - Classic Solo (Option B) Board Finish - Maple

● PAGE 12 PAGE 13 ●

D-Ended boardroom tables prove to be the most popular of styles, being further enhanced by the new chrome classic solo leg. Cable Ports are available as an optional extra.

Main Image:

Table Shape - 2 Piece D-End
Leg Option - Classic Solo (Option B)
Board Finish - Anthracite
Option Extras - Glass & Cable Ports
Storage - 4 Door Credenza Unit & Glass Door Tall Units

● PAGE 14 PAGE 15 ●