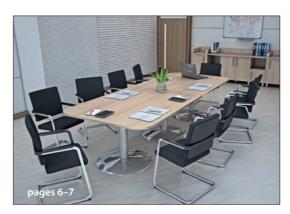

Main Image:

Board Finish -

Storage -

Table Shape -Leg Option -

2 Piece Shaped Rectangular Tulip Base Santiago Cherry 2 Door Credenza Unit &

Single Door Credenza Units

● PAGE 6 PAGE 7 ●

Panel End Boardroom Tables are designed with double modesty panels to create a void concealing unsightly cables.