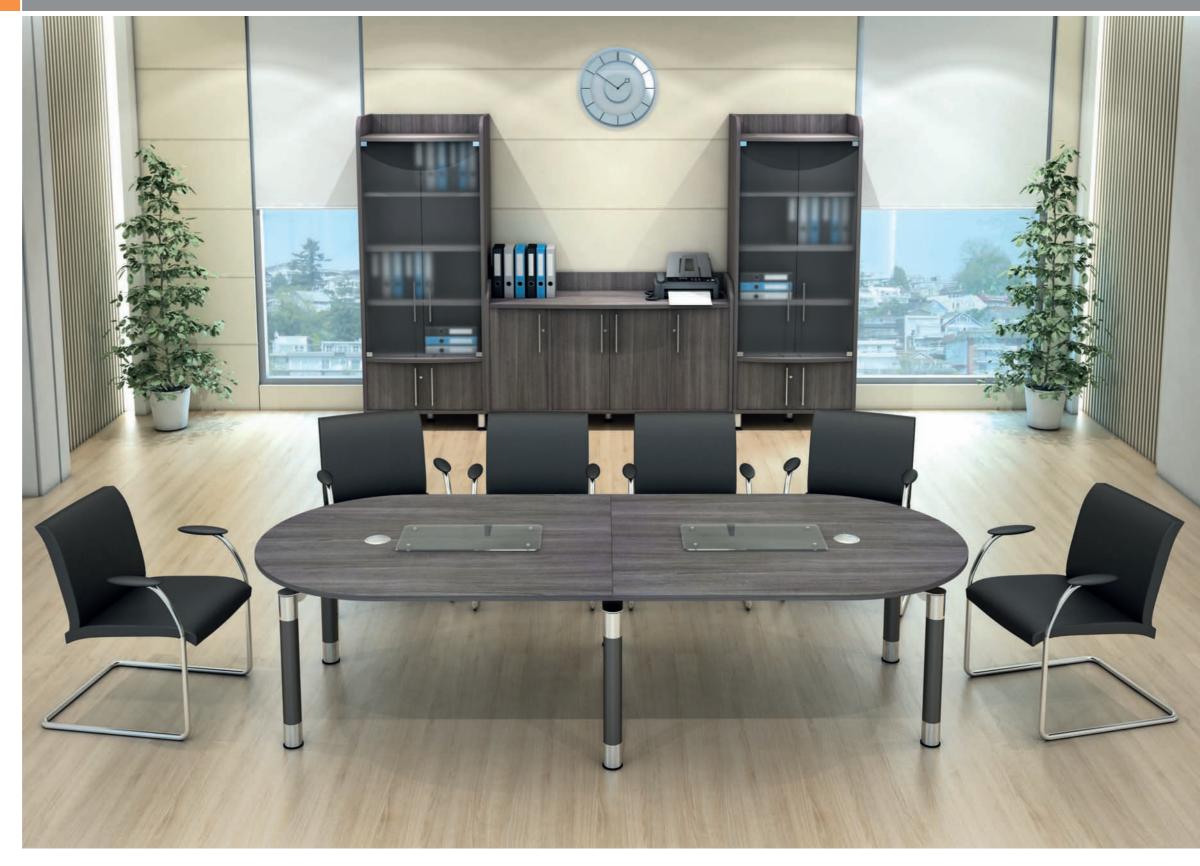

Rectangular Extension Tables can be added when required.

Main Image:

Table Shape - 2 Piece Elliptical with Rectangular Extension

Leg Option - Panel End (Option D)
Board Finish - Walnut
Storage - Display Unit

#### Leg Options & Optional Extras

Glass on steel studs

Classic Solo

Cable Port Power Module

LED Lights

Executive storage to complete a sophisticated image for any meeting room. Tall units create an ambient backdrop. Shallow credenza units have been optimised to hold a mini bar fridge and mobile units assist in storing media equipment.

Soft closers are standard on all wooden hinged doors. In addition you can accessorise the units with modern LED and Halogen lighting.