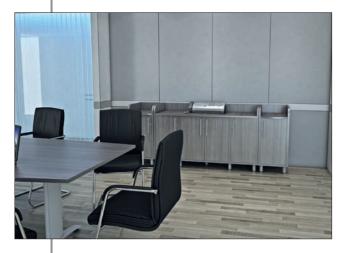

● PAGE 9 ●

Reunion boardroom tables are available with four different leg designs. The main image is illustrated with an Effex R8 leg and a boat shaped top.

Main Image:

Storage -

Table Shape -**Boat Shaped** Effex R8 (Option A) Leg Option -Anthracite Board Finish -Option Extras - Glass

4 Door Credenza Unit &

Single Door Credenza Units

PAGE 10 PAGE 11

Simple in shape, rectangular boardroom tables secure a place in the modern world.

Alternative shapes are available in Boatshape and D-end designs.