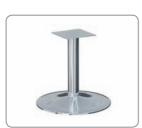

#### Leg Options & Optional Extras

Glass on steel studs

Classic Solo

Cable Port Power Module

LED Lights

Executive storage to complete a sophisticated image for any meeting room. Tall units create an ambient backdrop. Shallow credenza units have been optimised to hold a mini bar fridge and mobile units assist in storing media equipment.