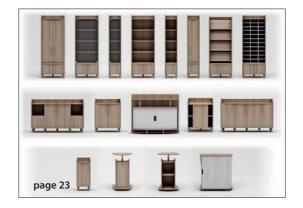

#### Leg Options & Optional Extras

Glass on steel studs

Classic Solo

Cable Port Power Module

LED Lights

Executive storage to complete a sophisticated image for any meeting room. Tall units create an ambient backdrop. Shallow credenza units have been optimised to hold a mini bar fridge and mobile units assist in storing media equipment.

Soft closers are standard on all wooden hinged doors. In addition you can accessorise the units with modern LED and Halogen lighting.