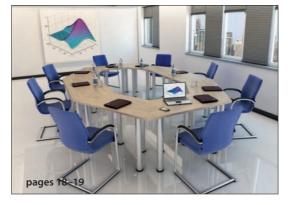

#### Conference

Folding Leg Tables are ideal for seminars or presentations where extreme flexibility is essential.

Main Image:

Table Shape - Rectangular Leg Option - Folding Leg (-F) Board Finish - Stone Oak