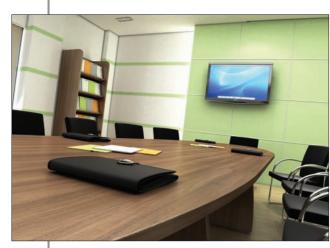

Let Reunion assist in providing you with a professional and sophisticated company image incorporating contemporary design elements with modern materials and finishes.

● PAGE 2 PAGE 3 ●

Chrome classic solo legs enhance any boardroom environment. Rectangular glass shelves located on raised steel studs create a stylish effect.

Main Image::

Table Shape - Elliptical

Leg Option - Classic Solo (Option B)
Board Finish - Walnut
Option Extras - Glass

● PAGE 4 PAGE 5 ●

Chrome Tulip Bases create a modern aesthetic appeal and offer leg sharing functionality. Reunion credenzas provide storage and enhance the boardroom environment.