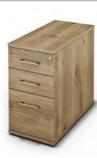

## Codes for board finishes:

Walnut (N), Canadian Maple (CM), Japanese Ash (J), Beech (B), Light Oak (LO), Silver (S), Grey (G), White (W), Santiago Cherry (SC), Stone Oak (SO),
Black (BL), Anthracite (AN), Verade Oak (VO), Slate (ST), Nebraska Oak (NO), Natural (NA), Nordic (RD), Rustic (R)

# Walnut (N), Canadian Maple (CM), Japanese Ash (J), Beech (B), Light Oak (LO), Silver (S), Grey (G), White (W), Santiago Cherry (SC), Stone Oak (SO),