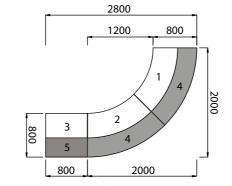

Bow Front Radial Workstation

| Code    | Hand   | WxDxH             |      |
|---------|--------|-------------------|------|
| SPW16BX | L or R | 1600 x 1320 x 725 | £711 |
| SPW18BX | L or R | 1800 x 1320 x 725 | £738 |
|         |        |                   |      |

Price £

Price £

£757

D End Radial Workstation

| Code    | Hand   | WxDxH             |
|---------|--------|-------------------|
| SPW20DX | L or R | 2000 x 1200 x 725 |
|         |        |                   |