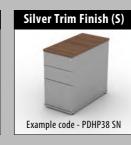

## Codes for board finishes:

Walnut (N), Canadian Maple (CM), Japanese Ash (J), Beech (B), Light Oak (LO), Silver (S), Grey (G), White (W), Santiago Cherry (SC), Stone Oak (SO),
Black (BL), Anthracite (AN), Verade Oak (VO), Slate (ST), Nebraska Oak (NO), Natural (NA), Nordic (RD), Rustic (R)