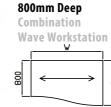

# Contents

| Sirius Cantilever Desking |           |
|---------------------------|-----------|
| 800mm Deep                | PAGES 5-7 |
| 600mm Deep                | PAGE 8    |
| Combination Desks         | PAGE 9    |

**Wave** Workstation

|         |        |                  | Price £ |
|---------|--------|------------------|---------|
| Code    | Hand   | WxDxH            |         |
| VDU16DX | L or R | 1600 x 800 x 725 | £387    |
| VDU18DX | L or R | 1800 x 800 x 725 | £432    |
|         |        |                  |         |