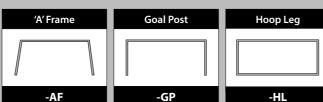

# iBench 'A' Frame Leg

36 37

- 800mm Deep Rectangular Desktops

**Goal Post** 

8 Person 'A' Frame iBench Cluster

Product Code - B8R-5616-S-AF-S

| able Ports not available with Sliding | Tops |
|---------------------------------------|------|
|                                       |      |