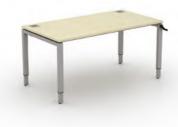

|      |        |                   | riice z |
|------|--------|-------------------|---------|
| ode  | Hand   | WxDxH             |         |
| CONX | L or R | 1200 x 1123 x 725 | £360    |
|      |        |                   |         |

90° 2 Way Link with modesty panel

|         |                 | Price £ |
|---------|-----------------|---------|
| Code    | WxDxH           |         |
| 902WRLX | 850 x 850 x 725 | £224    |

|   |          | W | <del></del> 1 |              |
|---|----------|---|---------------|--------------|
| f | $\vdash$ |   |               | <del>-</del> |

|       |      |                   | Price z |
|-------|------|-------------------|---------|
| Code  | Hand | WxDxH             |         |
| RCL8X | -    | 1050 x 1050 x 725 | £273    |
|       |      |                   |         |