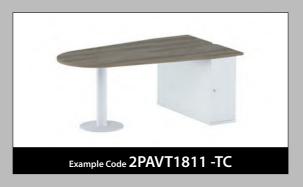

# **Conference Links**

| Code | WxDxH            |      |
|------|------------------|------|
| CONX | 800 x 1000 x 725 | £264 |
|      |                  |      |

| W  |  |
|----|--|
|    |  |
|    |  |
| */ |  |

|        |                   | Price £ |
|--------|-------------------|---------|
| Code   | WxDxH             |         |
| TDCONX | 1232 x 1232 x 725 | £360    |
|        |                   |         |

|      |        |                   | riice z |
|------|--------|-------------------|---------|
| ode  | Hand   | WxDxH             |         |
| CONX | L or R | 1200 x 1123 x 725 | £360    |
|      |        |                   |         |

90° 2 Way Link with modesty panel

|         |                 | Price £ |
|---------|-----------------|---------|
| Code    | WxDxH           |         |
| 902WRLX | 850 x 850 x 725 | £224    |

|   |          | W | <del></del> 1 |              |
|---|----------|---|---------------|--------------|
| f | $\vdash$ |   |               | <del>-</del> |