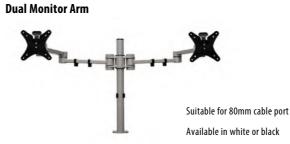

|       | supplied with 2m lead & usb mains plug |         |
|       |                                        |         |

Only available in BLACK



#### **CPU Holder**



Compatible with: Sirius Pure Receptiv

|       |                               | Price £ |
|-------|-------------------------------|---------|
| Code  | Description                   |         |
| A-CPU | fixed to underside of desktop | £140    |
|       | (silver or white)             |         |
|       |                               |         |
|       |                               |         |
|       |                               |         |

#### Accessories



#### **Monitor Arm**

Manual operated Suitable for 80mm cable port A-MA1

| Availahla | in | white | or hi |  |
|-----------|----|-------|-------|--|



|       |                         | Price £ |
|-------|-------------------------|---------|
| Code  | Description             |         |
| A-MA2 | double arm desk mounted | £261    |
|       |                         |         |

desk mounted and through desk



#### **Monitor Arm**

Manual operated Suitable for 80mm cable port

| Available in | white, | silver | ar |
|--------------|--------|--------|----|
| hlack        |        |        |    |

| Code   | Description                   |      |
|--------|-------------------------------|------|
| A-X2MA | desk mounted and through desk | £217 |
|        |                               |      |
|        |                               |      |
|        |                               |      |



#### **Screen Mounted Monitor Arm**

Manua