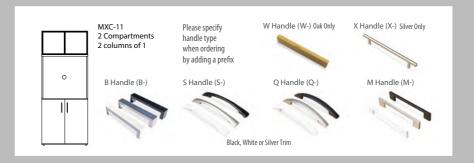

## Please specify handle option W, S, Q, X or M (e.g SCVDU16X-S)

800mm Deep

| Code   | Hand | WxDxH             |      |
|--------|------|-------------------|------|
| SCW12X | LorR | 1200 x 1000 x 725 | £482 |
| SCW14X | LorR | 1400 x 1000 x 725 | £497 |
| SCW16X | LorR | 1600 x 1000 x 725 | £510 |
| SCW18X | LorR | 1800 x 1000 x 725 | £525 |
|        |      |                   |      |
|        |      |                   |      |

Right hand shown

Please specify handle option W, S, Q, X or M (e.g SCW16X-S)

|          |        |                   | Price £ |
|----------|--------|-------------------|---------|
| Code     | Hand   | WxDxH             |         |
| SCSPW14X | L or R | 1400 x 1600 x 725 | £587    |
| SCSPW16X | L or R | 1600 x 1600 x 725 | £600    |
| SCSPW18X | L or R | 1800 x 1600 x 725 | £616    |
|          |        |                   |         |

Please specify handle option W, S, Q, X or M (e.g SCSPW16X-S)

600mm Deep **Combination Segment** Workstation

| *   |
|-----|
|     |
| [a] |
|     |

|          |        |                  | Price £ |
|----------|--------|------------------|---------|
| Code     | Hand   | WxDxH            |         |
| SCSEG36X | L or R | 1200 x 600 x 725 | £629    |
|          |        |                  |         |

Right hand shown

Please specify handle option W, S, Q, X or M (e.g SCSEG36X-S)

Black (BL), Anthracite (AN), Verade Oak (VO), Slate (ST), Nebraska Oak (NO), Natural (NA), Nordic (RD), Rustic (R)

£769

Price £

# **Odyssey Panel End Combination Desking**

**Panel End** 800mm Deep **VDU** Workstation

Please specify handle option W, S, Q, X or M (e.g OSCVDU16X-S)

Right hand shown

**Panel End** 

| Code   | Hand   | WxDxH             |      |
|--------|--------|-------------------|------|
| OCW12X | L or R | 1200 x 1000 x 725 | £503 |
| OCW14X | L or R | 1400 x 1000 x 725 | £517 |
| OCW16X | L or R | 1600 x 1000 x 725 | £532 |
| OCW18X | L or R | 1800 x 1000 x 725 | £545 |
|        |        |                   |      |

Please specify handle option W, S, Q, X or M (e.g OSCW16X-S)

Please specify handle option W, S, Q, X or M (e.g OSCSPW16X-S)

Cluster

**Panel End** 600mm Deep **Combination Segment** Workstation

|          |        |                  | Price £ |
|----------|--------|------------------|---------|
| Code     | Hand   | WxDxH            |         |
| OCSEG36X | L or R | 1200 x 600 x 725 | £650    |
|          |        |                  |         |

Please specify handle option W, S, Q, X or M (e.g OSCSEG36X-S)

OCSEG36X 120° Segment Cluster