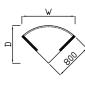

# **Sirius Cantilever Desking**

**VDU** Workstation

|        |      |                  | Price £ |
|--------|------|------------------|---------|
| Code   | Hand | WxDxH            |         |
| VDU8X  | -    | 800 x 800 x 725  | £273    |
| VDU10X | -    | 1000 x 800 x 725 | £295    |
| VDU12X | -    | 1200 x 800 x 725 | £317    |
| VDU14X | -    | 1400 x 800 x 725 | £328    |
| VDU16X | -    | 1600 x 800 x 725 | £332    |
| VDU18X | -    | 1800 x 800 x 725 | £391    |
|        |      |                  |         |

# **600mm Deep Sirius Cantilever Desking**

600mm Deep **VDU** Workstation

|          |      |                  | rrice z |
|----------|------|------------------|---------|
| Code     | Hand | WxDxH            |         |
| VDU8-6X  | -    | 800 x 600 x 725  | £262    |
| VDU10-6X | -    | 1000 x 600 x 725 | £280    |
| VDU12-6X | -    | 1200 x 600 x 725 | £301    |
| VDU14-6X | -    | 1400 x 600 x 725 | £313    |
| VDU16-6X | -    | 1600 x 600 x 725 | £316    |
| VDU18-6X | -    | 1800 x 600 x 725 | £372    |