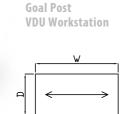

# **Sirius Cantilever Desking**

**VDU** Workstation

|        |      |                  | Price £ |
|--------|------|------------------|---------|
| Code   | Hand | WxDxH            |         |
| VDU8X  | -    | 800 x 800 x 725  | £273    |
| VDU10X | -    | 1000 x 800 x 725 | £295    |
| VDU12X | -    | 1200 x 800 x 725 | £317    |
| VDU14X | -    | 1400 x 800 x 725 | £328    |
| VDU16X | -    | 1600 x 800 x 725 | £332    |
| VDU18X | -    | 1800 x 800 x 725 | £391    |
|        |      |                  |         |