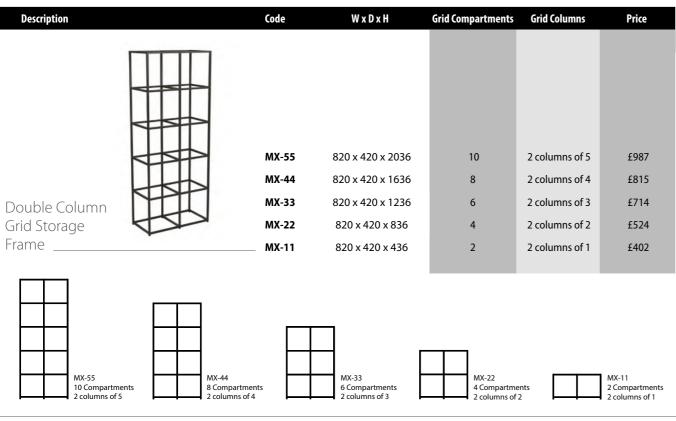

shes. Black, White or Silver finish frames complement all our existing desk frame options.

Alternative finishes are subject to minimum order quantities and extended lead times. If you require an alternative finish please contact your Area Sales Manager.

#### Double Column Frames

- 380mm Square Compartments
- Selection of Storage Accessorie
- Extendable with Linking Plate
- Supplied with Levelling Feet
- Shelves and Storage Boxes Supplied Separately

#### Double Column Frames inc Base Unit Cupboard

- 380mm Square Compartment
- Selection of Storage Accessorie
- Extendable with Linking Plat
- Supplied with Levelling Feet
- Shelves and Storage Boxes Supplied Separately
- Cupboard Supplied with 2 Adjustable Shelve
- Choice of Handle Type
- 18 MFC Board Finishes
- 3 Standard Frame Finishes



| Description                                | Code     | WxDxH                              | Grid Compartments    | Grid Columns | Price |
|--------------------------------------------|----------|------------------------------------|----------------------|--------------|-------|
| ПП                                         |          |                                    |                      |              |       |
|                                            |          |                                    |                      |              |       |
|                                            |          |                                    |                      |              |       |
| Stepped                                    | MX-54    | 820 x 420 x 2036