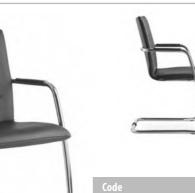

# SIPIUS

# 600mm Deep Odyssey Panel End Desking (not suitable for mobile or fixed pedestals)

**Panel End** 600mm Deep **VDU** Workstation

|           |      |                  | Price £ |
|-----------|------|------------------|---------|
| Code      | Hand | WxDxH            |         |
| OVDU8-6X  | -    | 800 x 600 x 725  | £271    |
| OVDU10-6X | -    | 1000 x 600 x 725 | £290    |
| OVDU12-6X | -    | 1200 x 600 x 725 | £304    |
| OVDU14-6X | -    | 1400 x 600 x 725 | £316    |
| OVDU16-6X | -    | 1600 x 600 x 725 | £323    |
| OVDU18-6X | -    | 1800 x 600 x 725 | £379    |