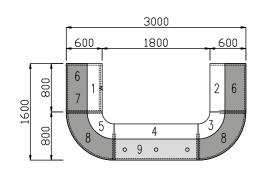

Right hand shown

|        |        |                   | Price £ |
|--------|--------|-------------------|---------|
| Code   | Hand   | WxDxH             |         |
| SUN14X | L or R | 1400 x 1400 x 725 | £558    |
| SUN16X | L or R | 1600 x 1600 x 725 | £601    |
| SUN18X | L or R | 1800 x 1800 x 725 | £657    |
|        |        |                   |         |

600mm Deep Universal Workstation

| Code     |
|----------|
| SUN12-6X |
| SUN14-6X |
| SUN16-6X |
| SUN18-6X |
|          |
|          |

|          |        |                   | Price £ |
|----------|--------|-------------------|---------|
| Code     | Hand   | WxDxH             |         |
| SUN12-6X | L or R | 1200 x 1200 x 725 | £488    |
| SUN14-6X | L or R | 1400 x 1400 x 725 | £532    |
| SUN16-6X | L or R | 1600 x 1600 x 725 | £573    |
| SUN18-6X | L or R | 1800 x 1800 x 725 | £626    |
|          |        |                   |         |