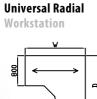

600mm Deep **Radial Workstation** 

|          |        | WxDxH             |      |
|----------|--------|-------------------|------|
| SPW14-6X | L or R | 1400 x 1000 x 725 | £448 |
| SPW16-6X | L or R | 1600 x 1000 x 725 | £469 |
| SPW18-6X | L or R | 1800 x 1000 x 725 | £537 |
|          |        |                   |      |