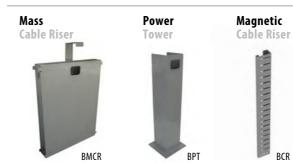

# **Pure Bench** Mass Cable Riser for double bench frames only

|       |                               | Price £ |
|-------|-------------------------------|---------|
| Code  | Description                   |         |
| PBMCR | fixed to the intermediate leg | £113    |
|       | of double bench frames        |         |
|       |                               |         |

| Description                 | Code             | Description                       | Туре   | Price |
|-----------------------------|------------------|-----------------------------------|--------|-------|
|                             | VB-DCT-10        | 1000mm (850mm)                    | Double | £90   |
|                             | VB-DCT-12-16     | 1200-1600mm (1050mm)              | Double | £103  |
|                             | VB-DCT-18        | 1800mm (1450mm)                   | Double | £136  |
| Single or                   | FL-EDLT-CT-10    | 1000-1200mm (850mm)               | Single | £57   |
| Double                      | FL-EDLT-CT-12-18 | 1400-1600mm (1050mm)              | Single | £57   |
| Cable Tray                  | FL-EDLT-CT-18    | 1800mm (1450mm)                   | Single | £99   |
| Mass<br>Cable               |                  |                                   |        |       |
| Riser                       | VMCR             | intermediate leg mass cable riser |        | £159  |
|                             | VBMP10           | 870 x 390 x 25mm                  |        | £80   |
|                             | VBMP12           | 1070 x 390 x 25mm                 |        | £83   |
|                             | VBMP14           | 1270 x 390 x 25mm                 |        | £90   |
| Modesty                     | VBMP16           | 1470 x 390 x 25mm                 |        | £99   |
| Panel Individual desks only | VBMP18           | 1670 x 390 x 25mm                 |        | £103  |