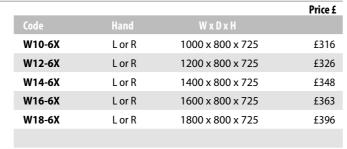

# **600mm Deep Sirius Cantilever Desking**

600mm Deep **VDU** Workstation

|          |      |                  | rrice z |
|----------|------|------------------|---------|
| Code     | Hand | WxDxH            |         |
| VDU8-6X  | -    | 800 x 600 x 725  | £262    |
| VDU10-6X | -    | 1000 x 600 x 725 | £280    |
| VDU12-6X | -    | 1200 x 600 x 725 | £301    |
| VDU14-6X | -    | 1400 x 600 x 725 | £313    |
| VDU16-6X | -    | 1600 x 600 x 725 | £316    |
| VDU18-6X | -    | 1800 x 600 x 725 | £372    |