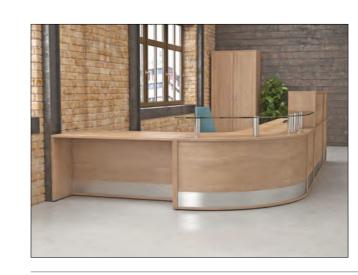

# **Evolution Boardroom Tables, Bench Seats & Stools**

|                                          |            | -OAK<br>to produ | dd<br>or <b>-RAL</b><br>ct code to<br>leg finish |                     |       | Add -C to<br>product co<br>for powe<br>module cut |
|------------------------------------------|------------|------------------|--------------------------------------------------|---------------------|-------|---------------------------------------------------|
| Description                              | Code       | Oak Leg          | Ral Leg                                          | WxDxH               | Price | Price (-C)                                        |
|                                          | -          |                  |                                                  |                     |       |                                                   |
|                                          | EBRBTE1212 | -OAK             | -RAL                                             | 1200 x 1200 x 725mm | £809  | £898                                              |
|                                          | EBRBTE1412 | -OAK             | -RAL                                             | 1400 x 1200 x 725mm | £828  | £915                                              |
|                                          | EBRBTE1612 | -OAK             | -RAL                                             | 1600 x 1200 x 725mm | £846  | £935                                              |
| 200mm Deep Rectangular<br>DAK or RAL Leg | EBRBTE1812 | -OAK             | -RAL                                             | 1800 x 1200 x 725mm | £869  | £958                                              |
| Boardroom Table Extension                | EBRBTE2012 | -OAK             | -RAL                                             | 2000 x 1200 x 725mm | £882  | £971                                              |
|                                          |            |                  |                                                  |                     |       |                                                   |
| 7                                        |            |                  |                                                  |                     |       |                                                   |
| - 11                                     | BRBTE1212  |                  |                                                  | 1200 x 1200 x 725mm | £679  | £819                                              |
| - 11                                     | BRBTE1412  |                  |                                                  | 1400 x 1200 x 725mm | £689  | £829                                              |
| 1200mm Doop Bostongular                  | BRBTE1612  |                  |                                                  | 1600 x 1200 x 725mm | £724  | £864                                              |
| 1200mm Deep Rectangular<br>STEEL Leg     | BRBTE1812  |                  |                                                  | 1800 x 1200 x 725mm | £758  | £897                                              |
| Boardroom Table Extension                | BRBTE2012  |                  |                                                  | 2000 x 1200 x 725mm | £792  | £936                                              |