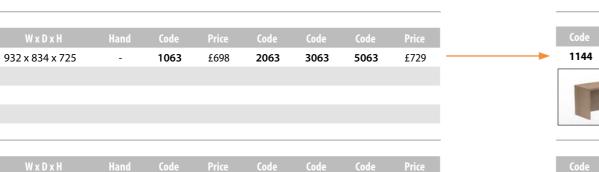

# **Sirius Cantilever Desking**

**VDU** Workstation

|        |      |                  | Price £ |
|--------|------|------------------|---------|
| Code   | Hand | WxDxH            |         |
| VDU8X  | -    | 800 x 800 x 725  | £273    |
| VDU10X | -    | 1000 x 800 x 725 | £295    |
| VDU12X | -    | 1200 x 800 x 725 | £317    |
| VDU14X | -    | 1400 x 800 x 725 | £328    |
| VDU16X | -    | 1600 x 800 x 725 | £332    |
| VDU18X | -    | 1800 x 800 x 725 | £391    |
|        |      |                  |         |