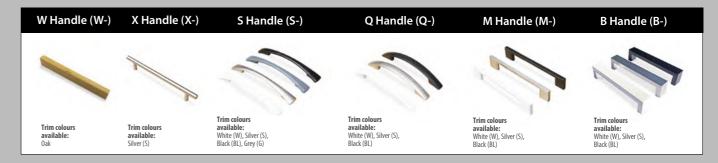

## Please specify handle option W, S, Q, X or M (e.g SCVDU16X-S)

800mm Deep

| Code   | Hand | WxDxH             |      |
|--------|------|-------------------|------|
| SCW12X | LorR | 1200 x 1000 x 725 | £482 |
| SCW14X | LorR | 1400 x 1000 x 725 | £497 |
| SCW16X | LorR | 1600 x 1000 x 725 | £510 |
| SCW18X | LorR | 1800 x 1000 x 725 | £525 |
|        |      |                   |      |
|        |      |                   |      |

Right hand shown

Please specify handle option W, S, Q, X or M (e.g SCW16X-S)

|          |        |                   | Price £ |
|----------|--------|-------------------|---------|
| Code     | Hand   | WxDxH             |         |
| SCSPW14X | L or R | 1400 x 1600 x 725 | £587    |
| SCSPW16X | L or R | 1600 x 1600 x 725 | £600    |
| SCSPW18X | L or R | 1800 x 1600 x 725 | £616    |
|          |        |                   |         |

Please specify handle option W, S, Q, X or M (e.g SCSPW16X-S)

600mm Deep **Combination Segment** Workstation

| *   |
|-----|
|     |
| [a] |
|     |

|          |        |                  | Price £ |
|----------|--------|------------------|---------|
| Code     | Hand   | WxDxH            |         |
| SCSEG36X | L or R | 1200 x 600 x 725 | £629    |
|          |        |                  |         |

Right hand shown

Please specify handle option W, S, Q, X or M (e.g SCSEG36X-S)

Black (BL), Anthracite (AN), Verade Oak (VO), Slate (ST), Nebraska Oak (NO), Natural (NA), Nordic (RD), Rustic (R)

£769

Price £

# **Odyssey Panel End Combination Desking**

**Panel End** 800mm Deep **VDU** Workstation

Please specify handle option W, S, Q, X or M (e.g OSCVDU16X-S)

Right hand shown

**Panel End** 

| Code   | Hand   | WxDxH             |      |
|--------|--------|-------------------|------|
| OCW12X | L or R | 1200 x 1000 x 725 | £503 |
| OCW14X | L or R | 1400 x 1000 x 725 | £517 |
| OCW16X | L or R | 1600 x 1000 x 725 | £532 |
| OCW18X | L or R | 1800 x 1000 x 725 | £545 |
|        |        |                   |      |

Right hand shown

Panel End 800mm Deep **Combination Radial** 

| Code     | Hand   | WxDxH             |      |
|----------|--------|-------------------|------|
| OCSPW14X | L or R | 1400 x 1600 x 725 | £607 |
| OCSPW16X | L or R | 1600 x 1600 x 725 | £622 |
| OCSPW18X | L or R | 1800 x 1600 x 725 | £634 |
|          |        |                   |      |

Please specify handle option W, S, Q, X or M (e.g OSCW16X-S)

Please specify handle option W, S, Q, X or M (e.g OSCSPW16X-S)

Cluster

**Panel End** 600mm Deep **Combination Segment** Workstation

|          |        |                  | Price £ |
|----------|--------|------------------|---------|
| Code     | Hand   | WxDxH            |         |
| OCSEG36X | L or R | 1200 x 600 x 725 | £650    |
|          |        |                  |         |

Please specify handle option W, S, Q, X or M (e.g OSCSEG36X-S)

OCSEG36X 120° Segment Cluster