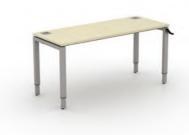

# **Sirius Cantilever Desking**

**VDU** Workstation

|        |      |                  | Price £ |
|--------|------|------------------|---------|
| Code   | Hand | WxDxH            |         |
| VDU8X  | -    | 800 x 800 x 725  | £273    |
| VDU10X | -    | 1000 x 800 x 725 | £295    |
| VDU12X | -    | 1200 x 800 x 725 | £317    |
| VDU14X | -    | 1400 x 800 x 725 | £328    |
| VDU16X | -    | 1600 x 800 x 725 | £332    |
| VDU18X | -    | 1800 x 800 x 725 | £391    |
|        |      |                  |         |

# **600mm Deep Sirius Cantilever Desking**

600mm Deep **VDU** Workstation

|          |      |                  | rrice z |
|----------|------|------------------|---------|
| Code     | Hand | WxDxH            |         |
| VDU8-6X  | -    | 800 x 600 x 725  | £262    |
| VDU10-6X | -    | 1000 x 600 x 725 | £280    |
| VDU12-6X | -    | 1200 x 600 x 725 | £301    |
| VDU14-6X | -    | 1400 x 600 x 725 | £313    |
| VDU16-6X | -    | 1600 x 600 x 725 | £316    |
| VDU18-6X | -    | 1800 x 600 x 725 | £372    |