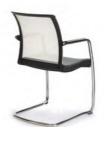

£621 | £638 | £732 |
| 271-AT/BR207/WH | chair - with height adjustable arms | £655 | £675 | £691 | £709 | £803 |

Width x Depth x Height - 700 x 700 x 980-1100mm

shown with height adjustable arms and white nylon base 271-AT/BR207/WH

но

| LOOK            | Code | Description                                             | Price |  |
|-----------------|------|---------------------------------------------------------|-------|--|
| 0-4:1           | RM55 | rubber castors for hard floors, standard diameter 55 mm | £0    |  |
| <b>Optional</b> | P    | seatslide                                               | £45   |  |
| extras          | но   | Headrest                                                | £113  |  |

Headrest

271-AT info -



Seat Height - 410-530mm

# LOOK & OSLO - Visitor





### **Look** - supplied with a cantilever frame

meeting chair, available in a choice of mesh back. Chrome cantilever frame, White or Black plastics

| Code      | with a cantilever frame | A    | В    | C    | D    | E    |  |
|-----------|-------------------------|------|------|------|------|------|--|
| 272-KZ-N4 | Black plastics          | £542 | £557 | £582 | £594 | £701 |  |
|           |                         |      |      |      |      |      |  |
| 273-KZ-N4 | White plastics          | £558 | £576 | £598 | £611 | £720 |  |
|           |                         |      |      |      |      |      |  |



shown with chrome cantilever frame 225-N4

683-KZ-N4



#### Laser - supplied with a cantilever frame

fully upholstered cantilever conference chair

| Code          | Descripti