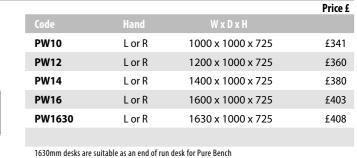

**Wave** Workstation

| Code                  | Hand                  | WxDxH               |      |
|-----------------------|-----------------------|---------------------|------|
| PW10-6                | L or R                | 1000 x 800 x 725    | £341 |
| PW12-6                | L or R                | 1200 x 800 x 725    | £360 |
| PW14-6                | L or R                | 1400 x 800 x 725    | £380 |
| PW16-6                | L or R                | 1600 x 800 x 725    | £403 |
| PW1230-6              | LorR                  | 1230 x 800 x 725    | £373 |
|                       |                       |                     |      |
| 1230mm desks are suit | able as an end of run | desk for Pure Bench |      |