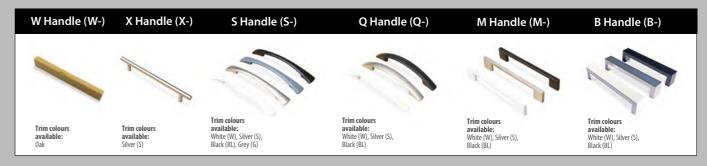

## Please specify handle option W, S, Q, X or M (e.g SCVDU16X-S)

800mm Deep

| Code   | Hand | WxDxH             |      |
|--------|------|-------------------|------|
| SCW12X | LorR | 1200 x 1000 x 725 | £482 |
| SCW14X | LorR | 1400 x 1000 x 725 | £497 |
| SCW16X | LorR | 1600 x 1000 x 725 | £510 |
| SCW18X | LorR | 1800 x 1000 x 725 | £525 |
|        |      |                   |      |
|        |      |                   |      |

Right hand shown

Please specify handle option W, S, Q, X or M (e.g SCW16X-S)

|          |        |                   | Price £ |
|----------|--------|-------------------|---------|
| Code     | Hand   | WxDxH             |         |
| SCSPW14X | L or R | 1400 x 1600 x 725 | £587    |
| SCSPW16X | L or R | 1600 x 1600 x 725 | £600    |
| SCSPW18X | L or R | 1800 x 1600 x 725 | £616    |
|          |        |                   |         |

Please specify handle option W, S, Q, X or M (e.g SCSPW16X-S)

600mm Deep **Combination Segment** Workstation

| *   |
|-----|
|     |
| [a] |
|     |

|          |        |                  | Price £ |
|----------|--------|------------------|---------|
| Code     | Hand   | WxDxH            |         |
| SCSEG36X | L or R | 1200 x 600 x 725 | £629    |
|          |        |                  |         |

Right hand shown

Please specify handle option W, S, Q, X or M (e.g SCSEG36X-S)

Black (BL), Anthracite (AN), Verade Oak (VO), Slate (ST), Nebraska Oak (NO), Natural (NA), Nordic (RD), Rustic (R)

£769

Price £