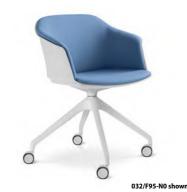

r black or white nylon base

| Code           | Description                                |               |       |              | D    |
|----------------|--------------------------------------------|---------------|-------|--------------|------|
| 032/F90-BL     | black 4 star base                          | £609          | £649  | £711         | £751 |
|                |                                            |               |       |              |      |
| 032/F90-WH     | white 4 star base                          | £625          | £664  | £726         | £769 |
|                |                                            |               |       |              |      |
| 032/F90 info - | Width x Depth x Height - 580 x 550 x 760mm | Seat Height - | 430mm | Weight - 9kg |      |





#### Wave - supplied with a 4 star base

swivel conference chair, plastic shell, upholstered seat and backrest, plastic gliders, 4-star nylon black or white base, black or white carpet castors Ø 55 mm

| Code           | Description                                | A                   | В    | C            | D    |
|----------------|--------------------------------------------|---------------------|------|--------------|------|
| 032/F95-BL     | black 4 star base on castors               | £625                | £664 | £726         | £769 |
|                |                                            |                     |      |              |      |
| 032/F95-WH     | white 4 star base on castors               | £664                | £708 | £769         | £814 |
|                |