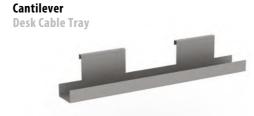

# Sirius & Odyssey

# **Sirius Cantilever Desking**

**VDU** Workstation

|        |      |                  | Price £ |
|--------|------|------------------|---------|
| Code   | Hand | WxDxH            |         |
| VDU8X  | -    | 800 x 800 x 725  | £273    |
| VDU10X | -    | 1000 x 800 x 725 | £295    |
| VDU12X | -    | 1200 x 800 x 725 | £317    |
| VDU14X | -    | 1400 x 800 x 725 | £328    |
| VDU16X | -    | 1600 x 800 x 725 | £332    |
| VDU18X | -    | 1800 x 800 x 725 | £391    |
|        |      |                  |         |