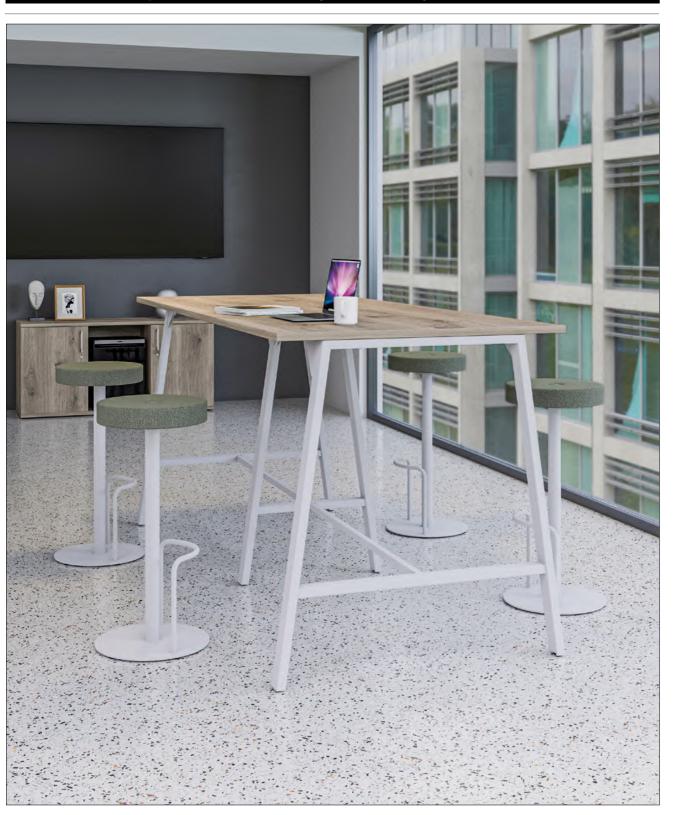

# iBench 'A' Frame Leg

36 37

- 800mm Deep Rectangular Desktops

**Goal Post** 

8 Person 'A' Frame iBench Cluster

Product Code - B8R-5616-S-AF-S

| able Ports not available with Sliding | Tops |
|---------------------------------------|------|
|                                       |      |