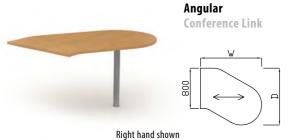

# **Conference Links**

| Code | WxDxH            |      |
|------|------------------|------|
| CONX | 800 x 1000 x 725 | £264 |
|      |                  |      |

| W  |  |
|----|--|
|    |  |
|    |  |
| */ |  |

90° 2 Way Link with modesty panel

|         |                 | Price £ |
|---------|-----------------|---------|
| Code    | WxDxH           |         |
| 902WRLX | 850 x 850 x 725 | £224    |

|   |          | W | <del></del> 1 |              |
|---|----------|---|---------------|--------------|
| f | $\vdash$ |   |               | <del>-</del> |