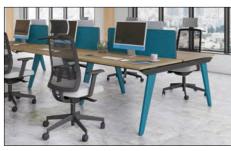

# SITUS

# Sirius Cantilever Desking

|        |        |                   | Price £ |
|--------|--------|-------------------|---------|
| Code   | Hand   | WxDxH             |         |
| SPW14X | L or R | 1400 x 1200 x 725 | £470    |
| SPW16X | LorR   | 1600 x 1200 x 725 | £493    |
| SPW18X | L or R | 1800 x 1200 x 725 | £564    |
|        |        |                   |         |

Right hand shown

|        |        |                   | Price £ |
|--------|--------|-------------------|---------|
| Code   | Hand   | WxDxH             |         |
| SUN14X | L or R | 1400 x 1400 x 725 | £558    |
| SUN16X | L or R | 1600 x 1600 x 725 | £601    |
| SUN18X | L or R | 1800 x 1800 x 725 | £657    |
|        |        |                   |         |