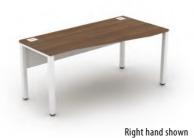

# Sirius Cantilever Desking

|        |        |                   | Price £ |
|--------|--------|-------------------|---------|
| Code   | Hand   | WxDxH             |         |
| SPW14X | L or R | 1400 x 1200 x 725 | £470    |
| SPW16X | LorR   | 1600 x 1200 x 725 | £493    |
| SPW18X | L or R | 1800 x 1200 x 725 | £564    |
|        |        |                   |         |

Right hand shown

|        |        |                   | Price £ |
|--------|--------|-------------------|---------|
| Code   | Hand   | WxDxH             |         |
| SUN14X | L or R | 1400 x 1400 x 725 | £558    |
| SUN16X | L or R | 1600 x 1600 x 725 | £601    |
| SUN18X | L or R | 1800 x 1800 x 725 | £657    |
|        |        |                   |         |