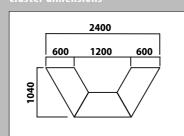

# iBench 'A' Frame Leg

36 37

- 800mm Deep Rectangular Desktops

**Goal Post** 

8 Person 'A' Frame iBench Cluster

Product Code - B8R-5616-S-AF-S

| able Ports not available with Sliding | Tops |
|---------------------------------------|------|
|                                       |      |

|                        |           |       |        |     |          |     | Cable Ports no    | ot available wit | h Sliding Tops |
|------------------------|-----------|-------|--------|-----|----------|-----|-------------------|------------------|----------------|
| Description            | Code      | Ports | Scoops |     | Leg Opti | on  | WxDxH             | Fixed (-F)       | Sliding (-S)   |
|                        | B2R-1016  | -P    | -S     | -AF | -GP      | -HL | 1000 x 1600 x 725 | £721             | £865           |
|                        | B2R-1216  | -P    | -S     | -AF | -GP      | -HL | 1200 x 1600 x 725 | £737             | £882           |
|                        | B2R-1416  | -P    | -S     | -AF | -GP      | -HL | 1400 x 1600 x 725 | £747             | £892           |
|                        | B2R-1616  | -P    | -S     | -AF | -GP      | -HL | 1600 x 1600 x 725 | £779             | £925           |
| 2 Person Back to Back  | B2R-1816  | -P    | -S     | -AF | -GP      | -HL | 1800 x 1600 x 725 | £802             | £960           |
| Workstations           | B2R-2016  | -P    | -S     | -AF | -GP      | -HL | 2000 x 1600 x 725 | £822             | £996           |
|                        |           |       |        |     |          |     |                   |                  |                |
|                        |           |       |        |     |          |     |                   |                  |                |
|                        | BE2R-1016 | -P    | -S     |     |          |     | 1000 x 1600 x 725 | £664             | £804           |
|                        | BE2R-1216 | -P    | -S     |     |          |     | 1200 x 1600 x 725 | £679             | £819           |
| TT                     | BE2R-1416 | -P    | -S     |     |          |     | 1400 x 1600 x 725 | £689             | £829           |
| 2 Daman                | BE2R-1616 | -P    | -S     |     |          |     | 1600 x 1600 x 725 | £724             | £864           |
| 2 Person  Back to Back | BE2R-1816 | -P    | -S     |     |          |     | 1800 x 1600 x 725 | £758             | £897           |
| Extensions             | BE2R-2016 | -Р    | -S     |     |          |     | 2000 x 1600 x 725 | £792             | £936           |