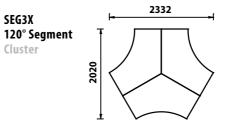

Black (BL), Anthracite (AN), Verade Oak (VO), Slate (ST), Nebraska Oak (NO), Natural (NA), Nordic (RD), Rustic (R)

120° Segment Workstation

600mm Deep

|       |      |                  | Price £ |
|-------|------|------------------|---------|
| Code  | Hand | WxDxH            |         |
| SEG3X | -    | 1000 x 600 x 725 | £573    |
|       |      |                  |         |
|       |      |                  |         |
|       |      |                  |         |
|       |      |                  |         |
|       |      |                  |         |