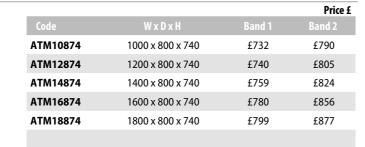

# **Sirius Cantilever Desking**

**VDU** Workstation

|        |      |                  | Price £ |
|--------|------|------------------|---------|
| Code   | Hand | WxDxH            |         |
| VDU8X  | -    | 800 x 800 x 725  | £273    |
| VDU10X | -    | 1000 x 800 x 725 | £295    |
| VDU12X | -    | 1200 x 800 x 725 | £317    |
| VDU14X | -    | 1400 x 800 x 725 | £328    |
| VDU16X | -    | 1600 x 800 x 725 | £332    |
| VDU18X | -    | 1800 x 800 x 725 | £391    |
|        |      |                  |         |