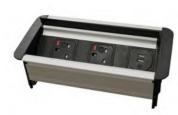

# **Conference Links**

| Code | WxDxH            |      |
|------|------------------|------|
| CONX | 800 x 1000 x 725 | £264 |
|      |                  |      |

| W  |  |
|----|--|
|    |  |
|    |  |
| */ |  |

|        |                   | Price £ |
|--------|-------------------|---------|
| Code   | WxDxH             |         |
| TDCONX | 1232 x 1232 x 725 | £360    |
|        |                   |         |

|      |        |                   | riice z |
|------|--------|-------------------|---------|
| ode  | Hand   | WxDxH             |         |
| CONX | L or R | 1200 x 1123 x 725 | £360    |
|      |        |                   |         |