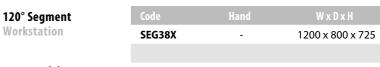

# **Sirius Cantilever Desking**

|       |      |                   | Price £ |
|-------|------|-------------------|---------|
| Code  | Hand | WxDxH             |         |
| SEG4X | -    | 1050 x 1050 x 725 | £424    |
|       |      |                   |         |