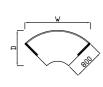

£579

£613

£675

Price £

Price £

| Code    | Hand       | Description                 | Price   |
|---------|------------|-----------------------------|---------|
| OCBLX   | L or R     | cut back leg for below      | £121    |
|         |            |                             |         |
| only co | mpatible w | rith 800mm deep panel end d | lesking |
|         |            |                             |         |
|         |            |                             |         |