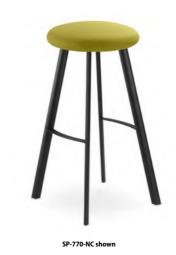

arpets

| Code             | Description                                |        |               |      | D            |
|------------------|--------------------------------------------|--------|---------------|------|--------------|
| SP-500-N1        | black powder coated frame                  | £368   | £376          | £383 | £390         |
|                  |                                            |        |               |      |              |
| SP-500-NC        | coloured powder coated frame               | £383   | £390          | £401 | £408         |
|                  |                                            |        |               |      |              |
| SP-500-NC info - | Width x Depth x Height - 400 x 400 x 500mm | Seat H | leight - 470n | nm   | Weight - 6kg |





NC Frame colours: BLUE - RAL 5024 RED - RAL 3000 GREEN - RAL 6021 YELLOW - RAL 1002

#### Spot - supplied with a 4 leg frame

upholstered stool, seat dia 400mm, seat height 770mm, powder coated steel 4-leg base, plastic gliders for carpets, footrest

| Code             | Description                                | A      | В             | C    | D            |
|------------------|--------------------------------------------|--------|---------------|------|--------------|
| SP-770-N1        | black powder coated frame                  | £463   | £470          | £480 | £487         |
|                  |                                            |        |               |      |              |
| SP-770-NC        | coloured powder coated frame               | £477   | £484          | £4