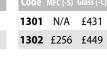

**Wave** Workstation

|         |        |                  | Price £ |
|---------|--------|------------------|---------|
| Code    | Hand   | WxDxH            |         |
| VDU16DX | L or R | 1600 x 800 x 725 | £387    |
| VDU18DX | L or R | 1800 x 800 x 725 | £432    |
|         |        |                  |         |