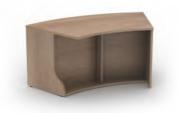

x 725 £510



Base unit supplied with 2 full panel legs



|      |      |                  | Price £ |
|------|------|------------------|---------|
| Code | Hand | WxDxH            |         |
| 1097 | -    | 1200 x 800 x 725 | £479    |
| 1098 | -    | 1400 x 800 x 725 | £492    |
| 1040 | -    | 1600 x 800 x 725 | £510    |
|      |      |                  |         |



90° 1200mm Radius base unit supplied with 1 cut back leg and 1 full panel leg



1046

L or R

Left hand shown

90° 1200mm Radius base unit supplied with 2 cut back legs



| Code | Hand | WxDxH            |      |
|------|------|------------------|------|
| 1045 | -    | 1697 x 917 x 725 | £937 |
|      |      |                  |      |

1697 x 917 x 725

# DDA Base Units 800mm Deep with 400mm recessed modesty panel



45° 2000mm Radius base unit supplied with 1 cut back leg and 1 full panel leg



|      |        |                  | Price ± |
|------|--------|------------------|---------|
| Code | Hand   | WxDxH            |         |
| 1041 | L or R | 1531 x 891 x 725 | £861    |
|      |        |                  |         |



45° 2000mm Radius base unit supplied with 2 cut back legs



|      |      |                  | Price £ |
|------|------|------------------|---------|
| Code | Hand | WxDxH            |         |
| 1043 | -    | 1531 x 891 x 725 | £861    |
|      |      |                  |         |







|        |      |                   | Price £ |
|--------|------|-------------------|---------|
| Code   | Hand | WxDxH             |         |
| 1050   | -    | 1000 x 1000 x 725 | £539