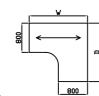

# **Sirius Cantilever Desking**

**VDU** Workstation

|        |      |                  | Price £ |
|--------|------|------------------|---------|
| Code   | Hand | WxDxH            |         |
| VDU8X  | -    | 800 x 800 x 725  | £273    |
| VDU10X | -    | 1000 x 800 x 725 | £295    |
| VDU12X | -    | 1200 x 800 x 725 | £317    |
| VDU14X | -    | 1400 x 800 x 725 | £328    |
| VDU16X | -    | 1600 x 800 x 725 | £332    |
| VDU18X | -    | 1800 x 800 x 725 | £391    |
|        |      |                  |         |