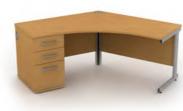

# 800mm Deep **VDU** Workstation

**Sirius Cantilever Combination Desking** 

Price £ SCVDU12X L or R 1200 x 800 x 725 £454 SCVDU14X L or R 1400 x 800 x 725 £469 SCVDU16X L or R 1600 x 800 x 725 £482 SCVDU18X L or R 1800 x 800 x 725 £497

Right hand shown