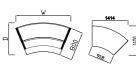

1200mm Radius base unit supplied with 1 cut back leg and 1 full panel leg



1046

L or R

Left hand shown

90° 1200mm Radius base unit supplied with 2 cut back legs



| Code | Hand | WxDxH            |      |
|------|------|------------------|------|
| 1045 | -    | 1697 x 917 x 725 | £937 |
|      |      |                  |      |

1697 x 917 x 725

# DDA Base Units 800mm Deep with 400mm recessed modesty panel



45° 2000mm Radius base unit supplied with 1 cut back leg and 1 full panel leg



|      |        |                  | Price ± |
|------|--------|------------------|---------|
| Code | Hand   | WxDxH            |         |
| 1041 | L or R | 1531 x 891 x 725 | £861    |
|      |        |                  |         |



45° 2000mm Radius base unit supplied with 2 cut back legs



|      |      |                  | Price £ |
|------|------|------------------|---------|
| Code | Hand | WxDxH            |         |
| 1043 | -    | 1531 x 891 x 725 | £861    |
|      |      |                  |         |







|        |      |                   | Price £ |
|--------|------|-------------------|---------|
| Code   | Hand | WxDxH             |         |
| 1050   | -    | 1000 x 1000 x 725 | £539    |
| 1050-6 | -    | 800 x 800 x 725   | £539    |







Additional modesty Panel finishes only: See Page 261

Price £

£937

Price £





2\*\*\* Codes Base unit to accommodate top unit



3\*\*\* Codes Base unit to accommodate MFC or glass shelf



5\*\*\* Codes

Base unit to accommodate

Top units, MFC or Glass shelves are supplied separately

#### **Storage Base Units**