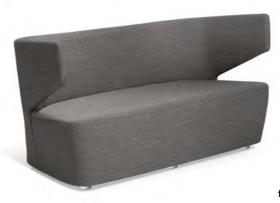

F |
|----------|----------|-------------|----------------|----------|----------|
| ERA      | XTREME   | SILVERTEX   | YOREDALE       | COMFORT+ | LEATHER  |
| ONE      | STYLE    | FAME        | SYNERGY        |          |          |
|          | VALENCIA | MAGIC       | CRISP          |          |          |
|          | ASPECT   | ATHLON PLUS | MAIN LINE PLUS |          |          |
|          | MILANO   |             | MAIN LINE FLAX |          |          |
|          | CURA     |             | CAPTURE        |          |          |
|          |          |             | MORPHE         |          |          |
|          |          |             |                |          |          |
|          |          |             |                |          |          |

# Club - Soft & Relax







#### Club Sofas

fully-upholstered sofas, shell made of high quality cold foam reinforced with a steel frame

| Code                                                      | WxDxH              | A                   | В     | С     | D             | E     | F     |
|-----------------------------------------------------------|--------------------|---------------------|-------|-------|---------------|-------|-------|
| CLUB-K1                                                   | 810 x 720 x 780    | £1341               | £1429 | £1516 | £1612         | £1892 | £2139 |
| CLUB-K2 (2 seater                                         | ) 1500 x 720 x 780 | £2132               | £2254 | £2398 | £2535         | £2953 | £3335 |
| CLUB-K1 info - Width x Depth x Height - 820 x 720 x 780mm |