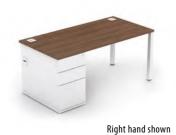

# Sirius Cantilever Desking

|        |        |                   | Price £ |
|--------|--------|-------------------|---------|
| Code   | Hand   | WxDxH             |         |
| SPW14X | L or R | 1400 x 1200 x 725 | £470    |
| SPW16X | LorR   | 1600 x 1200 x 725 | £493    |
| SPW18X | L or R | 1800 x 1200 x 725 | £564    |
|        |        |                   |         |

Right hand shown

|        |        |                   | Price £ |
|--------|--------|-------------------|---------|
| Code   | Hand   | WxDxH             |         |
| SUN14X | L or R | 1400 x 1400 x 725 | £558    |
| SUN16X | L or R | 1600 x 1600 x 725 | £601    |
| SUN18X | L or R | 1800 x 1800 x 725 | £657    |
|        |        |                   |         |