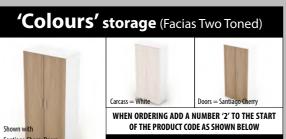

## Codes for board finishes:

Walnut (N), Canadian Maple (CM), Japanese Ash (J), Beech (B), Light Oak (LO), Silver (S), Grey (G), White (W), Santiago Cherry (SC), Stone Oak (SO),
Black (BL), Anthracite (AN), Verade Oak (VO), Slate (ST), Nebraska Oak (NO), Natural (NA), Nordic (RD), Rustic (R)