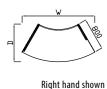

Price £

Price £

£757

D End Radial Workstation

| Code    | Hand   | WxDxH             |
|---------|--------|-------------------|
| SPW20DX | L or R | 2000 x 1200 x 725 |
|         |        |                   |

Right hand shown

|        |        |                   | Price £ |
|--------|--------|-------------------|---------|
| Code   | Hand   | WxDxH             |         |
| SUN14X | L or R | 1400 x 1400 x 725 | £558    |
| SUN16X | L or R | 1600 x 1600 x 725 | £601    |
| SUN18X | L or R | 1800 x 1800 x 725 | £657    |
|        |        |                   |         |