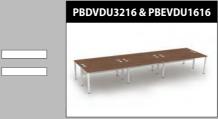

# Double Bench - PBDVDU3216

Please add (-P) or (-S) to the product code:

**PBSVDU16-P** - with cable ports **PBSVDU16-S** - with desktop scoops

Single Bench is not compatible with extension frames

| Double Bench | Supplied with 4<br>800mm deep desktops |       |
|--------------|----------------------------------------|-------|
| Code         | Size                                   | Price |
| PBDVDU2016   | 2000 x 1600 x 725                      | £1086 |
| PBDVDU2416   | 2400 x 1600 x 725                      | £1153 |
| PBDVDU2816   | 2800 x 1600 x 725                      | £1221 |
| PBDVDU3216   | 3200 x 1600 x 725                      | £1292 |
|              |                                        |       |