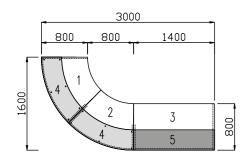

# Sirius Cantilever Desking

|        |        |                   | Price £ |
|--------|--------|-------------------|---------|
| Code   | Hand   | WxDxH             |         |
| SPW14X | L or R | 1400 x 1200 x 725 | £470    |
| SPW16X | LorR   | 1600 x 1200 x 725 | £493    |
| SPW18X | L or R | 1800 x 1200 x 725 | £564    |
|        |        |                   |         |

Bow Front Radial Workstation

| Code    | Hand   | WxDxH             |      |
|---------|--------|-------------------|------|
| SPW16BX | L or R | 1600 x 1320 x 725 | £711 |
| SPW18BX | L or R | 1800 x 1320 x 725 | £738 |
|         |        |                   |      |

Price £

Price £

£757

D End Radial Workstation

| Code    | Hand   | WxDxH             |
|---------|--------|-------------------|
| SPW20DX | L or R | 2000 x 1200 x 725 |
|         |        |                   |