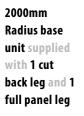

Price £

Price £

£757

D End Radial Workstation

| Code    | Hand   | WxDxH             |
|---------|--------|-------------------|
| SPW20DX | L or R | 2000 x 1200 x 725 |
|         |        |                   |

Right hand shown

|        |        |                   | Price £ |
|--------|--------|-------------------|---------|
| Code   | Hand   | WxDxH             |         |
| SUN14X | L or R | 1400 x 1400 x 725 | £558    |
| SUN16X | L or R | 1600 x 1600 x 725 | £601    |
| SUN18X | L or R | 1800 x 1800 x 725 | £657    |
|        |        |                   |         |