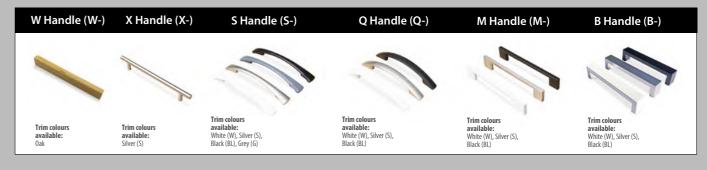

## Please specify handle option W, S, Q, X or M (e.g SCVDU16X-S)

800mm Deep

| Code   | Hand | WxDxH             |      |
|--------|------|-------------------|------|
| SCW12X | LorR | 1200 x 1000 x 725 | £482 |
| SCW14X | LorR | 1400 x 1000 x 725 | £497 |
| SCW16X | LorR | 1600 x 1000 x 725 | £510 |
| SCW18X | LorR | 1800 x 1000 x 725 | £525 |
|        |      |                   |      |
|        |      |                   |      |

Right hand shown

Please specify handle option W, S, Q, X or M (e.g SCW16X-S)

|          |        |                   | Price £ |
|----------|--------|-------------------|---------|
| Code     | Hand   | WxDxH             |         |
| SCSPW14X | L or R | 1400 x 1600 x 725 | £587    |
| SCSPW16X | L or R | 1600 x 1600 x 725 | £600    |
| SCSPW18X | L or R | 1800 x 1600 x 725 | £616    |
|          |        |                   |         |

Right hand shown

Please specify handle option W, S, Q, X or M (e.g SCSEG36X-S)

Black (BL), Anthracite (AN), Verade Oak (VO), Slate (ST), Nebraska Oak (NO), Natural (NA), Nordic (RD), Rustic (R)

£769

Price £

Please specify handle option W, S, Q, X or M (e.g OSCW16X-S)

Please specify handle option W, S, Q, X or M (e.g OSCSPW16X-S)

Cluster

**Panel End** 600mm Deep **Combination Segment** Workstation

|          |        |                  | Price £ |
|----------|--------|------------------|---------|
| Code     | Hand   | WxDxH            |         |
| OCSEG36X | L or R | 1200 x 600 x 725 | £650    |
|          |        |                  |         |

Please specify handle option W, S, Q, X or M (e.g OSCSEG36X-S)

OCSEG36X 120° Segment Cluster