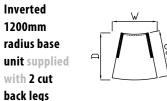

£579

£613

£675

Price £

Price £

| Code    | Hand       | Description                 | Price   |
|---------|------------|-----------------------------|---------|
| OCBLX   | L or R     | cut back leg for below      | £121    |
|         |            |                             |         |
| only co | mpatible w | rith 800mm deep panel end d | lesking |
|         |            |                             |         |
|         |            |                             |         |