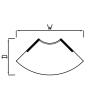

Bow Front Radial Workstation

| Code    | Hand   | WxDxH             |      |
|---------|--------|-------------------|------|
| SPW16BX | L or R | 1600 x 1320 x 725 | £711 |
| SPW18BX | L or R | 1800 x 1320 x 725 | £738 |
|         |        |                   |      |

L or R

L or R

L or R

Right hand shown

| ···u· |              |   |
|-------|--------------|---|
|       | w            | 1 |
| 800   | $\leftarrow$ | A |

**Bow Front Panel End Radial** Workstation

|          |        |                   | Price ± |
|----------|--------|-------------------|---------|
| Code     | Hand   | WxDxH             |         |
| OSPW16BX | L or R | 1600 x 1320 x 725 | £729    |
| OSPW18BX | L or R | 1800 x 1320 x 725 | £759    |
|          |        |                   |         |