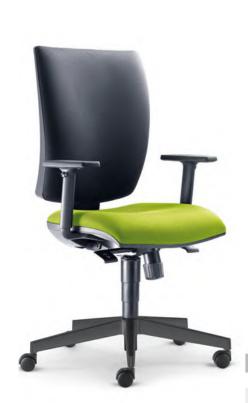

83



Kubik from £2546 - page 384



Kubik Booth from £6234 - page 385

| Band - A | Band - B | Band - C    |
|----------|----------|-------------|
| DINO     | XTREME   | SILVERTEX   |
| ERA      | STYLE    | FAME        |
| ONE      | VALENCIA | MAGIC       |
|          | CURA     | ATHLON PLUS |
|          | ASPECT   |             |
|          | MILANO   |             |
|          |          |             |



| Band - A | Band - B | Band - C    |
|----------|----------|-------------|
| DINO     | XTREME   | SILVERTEX   |
| ERA      | STYLE    | FAME        |
| ONE      | VALENCIA | MAGIC       |
|          | CURA     | ATHLON PLUS |
|          | ASPECT   |             |
|          | MILANO   |             |
|          |          |             |



# Lyra & Conference - Task & Visitor







#### - available with a black nylon base

 $uphol stered\ task\ chair,\ high\ backrest,\ SY\ synchronous\ mechanism,\ ratchet\ height-adjustable\ backrest,$ black nylon five-star base, castors, 150kg gas lift mechanism

| Code             | Description - including black nylon base                            |      |               |      |
|------------------|---------------------------------------------------------------------|------|---------------|------|
| 207-SY           | chair - no arms                                                     | £438 | £456          | £492 |
| 207-SY/BR207     | chair - with height adjustable arms                                 | £504 | £523          | £558 |
| 207-SY info - Wi | idth x Depth x Height - 600 x 600 x 930-1140mm Seat Height - 420-55 |