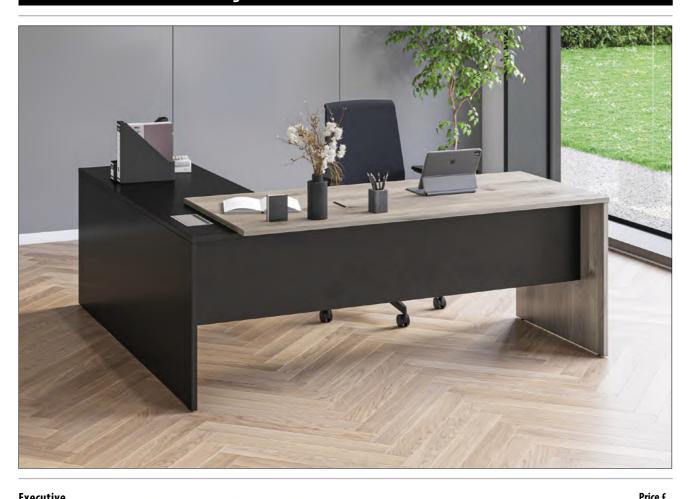

|       |

# **Fabric Cable Riser**





light grey





Solace - LTH70 dark grey

Only Available in 2 Blazer Lite Fabric Colours

| Code | Description                       | Price |
|------|-----------------------------------|-------|
| LDCR | fixed to the back face of the leg | £95   |
|      |                                   |       |

## Codes for board finishes:

Codes for trim finishes: White (W), Silver (S), Black (BL)

# **RAL Colour Options**





# Walnut (N), Canadian Maple (CM), Japanese Ash (J), Beech (B), Light Oak (LO), Silver (S), Grey (G), White (W), Santiago Cherry (SC), Stone Oak (SO), Black (BL), Anthracite (AN), Verade Oak (VO), Slate (ST), Nebraska Oak (NO), Natural (NA), Nordic (RD), Rustic (R)

69

# executive

# **Executive - Panel End Desking**



# Executive **Radial Workstation**



Black (BL), Anthracite (AN), Verade Oak (VO), Slate (ST), Nebraska Oak (NO), Natural (NA), Nordic (RD), Rustic (R)

|            |        |                   | Price £ |
|------------|--------|-------------------|---------|
| Code       | Hand   | WxDxH             |         |
| MDSPW1416P | L or R | 1400 x 1600 x 750 | £966    |
| MDSPW1616P | L or R | 1600 x 1600 x 750 | £973    |
| MDSPW1816P | L or R | 1800 x 1600 x 750 | £979    |
| MDSPW1818P | L or R | 1800 x 1800 x 750 | £989    |
| MDSPW2018P | L or R | 2000 x 1800 x 750 | £995    |
| MDSPW2020P | L or R | 2000 x 2000 x 750 | £1005   |

# Desk Colour Options - A single colour or a combination of any two Imperial board finishes

Single tone - 1 finish

Two toned - 1 finish & black return

Two