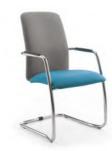

# SITUS

# Sirius Cantilever Desking

|        |        |                   | Price £ |
|--------|--------|-------------------|---------|
| Code   | Hand   | WxDxH             |         |
| SPW14X | L or R | 1400 x 1200 x 725 | £470    |
| SPW16X | LorR   | 1600 x 1200 x 725 | £493    |
| SPW18X | L or R | 1800 x 1200 x 725 | £564    |
|        |        |                   |         |