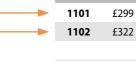

# **Sirius Cantilever Desking**

**VDU** Workstation

|        |      |                  | Price £ |
|--------|------|------------------|---------|
| Code   | Hand | WxDxH            |         |
| VDU8X  | -    | 800 x 800 x 725  | £273    |
| VDU10X | -    | 1000 x 800 x 725 | £295    |
| VDU12X | -    | 1200 x 800 x 725 | £317    |
| VDU14X | -    | 1400 x 800 x 725 | £328    |
| VDU16X | -    | 1600 x 800 x 725 | £332    |
| VDU18X | -    | 1800 x 800 x 725 | £391    |
|        |      |                  |         |