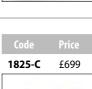

# **Sirius Cantilever Desking**

**VDU** Workstation

|        |      |                  | Price £ |
|--------|------|------------------|---------|
| Code   | Hand | WxDxH            |         |
| VDU8X  | -    | 800 x 800 x 725  | £273    |
| VDU10X | -    | 1000 x 800 x 725 | £295    |
| VDU12X | -    | 1200 x 800 x 725 | £317    |
| VDU14X | -    | 1400 x 800 x 725 | £328    |
| VDU16X | -    | 1600 x 800 x 725 | £332    |
| VDU18X | -    | 1800 x 800 x 725 | £391    |
|        |      |                  |         |