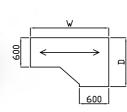

# **600mm Deep Sirius Cantilever Desking**

600mm Deep **VDU** Workstation

|          |      |                  | rrice z |
|----------|------|------------------|---------|
| Code     | Hand | WxDxH            |         |
| VDU8-6X  | -    | 800 x 600 x 725  | £262    |
| VDU10-6X | -    | 1000 x 600 x 725 | £280    |
| VDU12-6X | -    | 1200 x 600 x 725 | £301    |
| VDU14-6X | -    | 1400 x 600 x 725 | £313    |
| VDU16-6X | -    | 1600 x 600 x 725 | £316    |
| VDU18-6X | -    | 1800 x 600 x 725 | £372    |

600mm Deep **Radial Workstation** 

|          |        | WxDxH             |      |
|----------|--------|-------------------|------|
| SPW14-6X | L or R | 1400 x 1000 x 725 | £448 |
| SPW16-6X | L or R | 1600 x 1000 x 725 | £469 |
| SPW18-6X | L or R | 1800 x 1000 x 725 | £537 |
|          |        |                   |      |