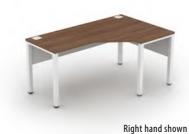

# Sirius Cantilever Desking

|        |        |                   | Price £ |
|--------|--------|-------------------|---------|
| Code   | Hand   | WxDxH             |         |
| SPW14X | L or R | 1400 x 1200 x 725 | £470    |
| SPW16X | LorR   | 1600 x 1200 x 725 | £493    |
| SPW18X | L or R | 1800 x 1200 x 725 | £564    |
|        |        |                   |         |

Bow Front Radial Workstation

| Code    | Hand   | WxDxH             |      |
|---------|--------|-------------------|------|
| SPW16BX | L or R | 1600 x 1320 x 725 | £711 |
| SPW18BX | L or R | 1800 x 1320 x 725 | £738 |
|         |        |                   |      |