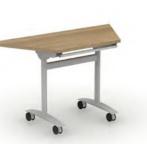

# Sirius Cantilever Desking

|        |        |                   | Price £ |
|--------|--------|-------------------|---------|
| Code   | Hand   | WxDxH             |         |
| SPW14X | L or R | 1400 x 1200 x 725 | £470    |
| SPW16X | LorR   | 1600 x 1200 x 725 | £493    |
| SPW18X | L or R | 1800 x 1200 x 725 | £564    |
|        |        |                   |         |