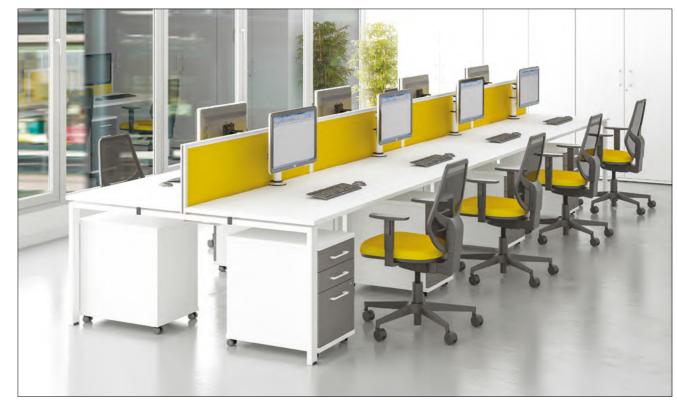

# Veta Desking

# Contents

| 700mm Deep Fastrack                                  | PAGES 26-27 |
|------------------------------------------------------|-------------|
| 800mm Deep Fastrack                                  | PAGES 28-29 |
| 700mm Deep Individual Desks &<br>Single Row Fastrack | PAGES 30-31 |
| 800mm Deep Individual Desks &<br>Single Row Fastrack | PAGES 32–33 |
| 700mm Deep End Desks                                 | PAGE 34     |
| 800mm Deep End Desks                                 | PAGE 34     |

| Cable Management | PAGE 34  |
|------------------|----------|
|                  |          |
| Storage          | PAGES 35 |

24 25

- Cable trays supplied separately

Please specify when ordering

**Desktop Size** 