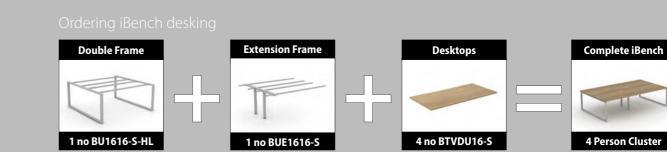

# iBench Desking

# Contents

| 800mm Deep Fastrack<br>600mm Deep Fastrack | PAGES 38–39<br>PAGES 40–41 |
|--------------------------------------------|----------------------------|
| 800mm Deep<br>Desktops & Frames            | PAGES 42                   |
| 600mm Deep<br>Desktops & Frames            | PAGES 43                   |
| Radial Desks &<br>Cable Management         | PAGES 44-45                |
| Segment & Stand Alone<br>Workstations      | PAGE 46                    |

| Conference Links, Modesty<br>Panels & CPU Holder | PAGE 47     |
|--------------------------------------------------|-------------|
| Meeting Tables                                   | PAGES 48-49 |