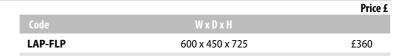

Ash top. Choose between a ak or Dark Walnut stain finish.Please Specify finish when ordering by addin AO (Oak) or -AW (Walnut) to the product code





# FLIP - Flip Top Breakout & Laptop Tables



# FLIP - Flip Top Breakout & Laptop Tables



|            |           |                 |      |      | Price £ |
|------------|-----------|-----------------|------|------|---------|
| Code       | Top Shape | WxDxH           | MFC  | LAM  | ASH     |
| CIRC7X-FLP | Circular  | 700 x 700 x 725 | £360 | £429 | £473    |
| CIRC8X-FLP | Circular  | 800 x 800 x 725 | £365 | £454 | £528    |
|            |           |                 |      |      |         |
| SQ7X-FLP   | Square    | 700 x 700 x 725 | £360 | £410 | £473    |
|            |           |                 |      |      |         |







164 165













# Circular & Square Breakout Tables with 4 Star Base



|            |           |                   |      |      | Price £ |
|------------|-----------|-------------------|------|------|---------|
| Code       | Top Shape | WxDxH             | MFC  | LAM  | ASH     |
| CIRC6X-RX  | Circular  | 600 x 600 x 455   | £259 | £294 | £354    |
| CIRC7X-RX  | Circular  | 700 x 700 x 455   | £264 | £358 | £409    |
| CIRC8X-RX  | Circular  | 800 x 800 x 455   | £269 | £383 | £464    |
| CIRC9X-RX  | Circular  | 900 x 900 x 455   | £324 | n/a  | n/a     |
| CIRC10X-RX | Circular  | 1000 x 1000 x 455 | £332 | n/a  | n/a     |
|            |           |                   |      |      |         |
| SQ6X-RX    | Square    | 600 x 600 x 455   | £259 | £284 | £349    |
| SQ7X-RX