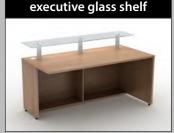

# **Conference Links**

| Code | WxDxH            |      |
|------|------------------|------|
| CONX | 800 x 1000 x 725 | £264 |
|      |                  |      |

| W  |  |
|----|--|
|    |  |
|    |  |
| */ |  |