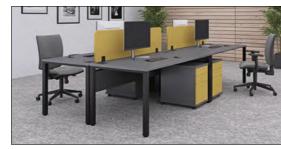

# **Odyssey Panel End Combination Desking**

**Panel End** 800mm Deep **VDU** Workstation

Please specify handle option W, S, Q, X or M (e.g OSCVDU16X-S)

Right hand shown

**Panel End** 

| Code   | Hand   | WxDxH             |      |
|--------|--------|-------------------|------|
| OCW12X | L or R | 1200 x 1000 x 725 | £503 |
| OCW14X | L or R | 1400 x 1000 x 725 | £517 |
| OCW16X | L or R | 1600 x 1000 x 725 | £532 |
| OCW18X | L or R | 1800 x 1000 x 725 | £545 |
|        |        |                   |      |

Right hand shown

Panel End 800mm Deep **Combination Radial** 

| Code     | Hand   | WxDxH             |      |
|----------|--------|-------------------|------|
| OCSPW14X | L or R | 1400 x 1600 x 725 | £607 |
| OCSPW16X | L or R | 1600 x 1600 x 725 | £622 |
| OCSPW18X | L or R | 1800 x 1600 x 725 | £634 |
|          |        |                   |      |