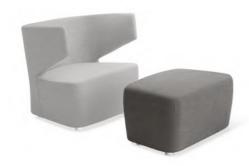

am reinforced with a steel frame

| Code                                                      | WxDxH              | A                   | В     | С     | D             | E     | F     |
|-----------------------------------------------------------|--------------------|---------------------|-------|-------|---------------|-------|-------|
| CLUB-K1                                                   | 810 x 720 x 780    | £1341               | £1429 | £1516 | £1612         | £1892 | £2139 |
| CLUB-K2 (2 seater                                         | ) 1500 x 720 x 780 | £2132               | £2254 | £2398 | £2535         | £2953 | £3335 |
| CLUB-K1 info - Width x Depth x Height - 820 x 720 x 780mm |                    | Seat Height - 380mm |       |       | Weight - 21kg |       |       |



#### **Club Sofas**

ottoman, fully upholstered shell, 4-leg base with low grey plastic felt gliders

| Code             | WxDxH                        | A             | В    | C              | D     | E           | F     |
|------------------|------------------------------|---------------|------|----------------|-------|-------------|-------|
| CLUB-POUF        | 760 x 510 x 430              | £892          | £935 | £990           | £1043 | £1210       | £1366 |
|                  |                              |               |      |                |       |             |       |
| CLUB-POUF info - | Width x Depth x Height - 760 | x 510 x 430mm | Sei  | at Height - 39 | 90mm  | Weight - 11 | kg    |

# Club - Soft & Relax



#### Club - 90 degree inverted sofa

modular system element,