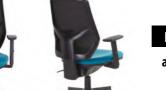

| Phoenix   | Urban          | Blazer         | Oceanic      |
|              | Era       | Main Line Plus | Halcyon        | Yoredale     |
|              | Citadel   | X2             | Main Line Flax | Craggon Flax |
|              | Target    | Rivet          | Synergy        | Deca         |
|              |           | Vita           | Aspect         | Sumi & Kyoto |
|              |           | Gravity        | Chateau        |              |
|              |           | Sprint         | Quest          |              |
| Chieftain    |           |                | Just Colour    |              |
|              |           |                | Lionella       |              |
|              |           |                | Trimcell       |              |

# Rascal MESH - Task





### Rascal Mesh Back, Upholstered Seatpad

#### available with a black nylon or polished aluminium base

2 lever MESH back task chair, ratchet back, seat and back rake adjustment , 150kg gas lift, black mesh only

| Code          | Description - including black nylon base                    | А         | В              | C    | D    |
|---------------|-------------------------------------------------------------|-----------|----------------|------|------|
| RASCAL-01     | chair - no arms                                             |           | £400           | £413 | £423 |
| RASCAL-01-HA  | chair - with height adjustable arms                         |           | £435           | £448 | £458 |
| RASCAL-01-HAP | chair - with PU height adjustable arms                      |           |