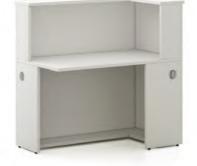

# SITUS

# Sirius Cantilever Desking

|        |        |                   | Price £ |
|--------|--------|-------------------|---------|
| Code   | Hand   | WxDxH             |         |
| SPW14X | L or R | 1400 x 1200 x 725 | £470    |
| SPW16X | LorR   | 1600 x 1200 x 725 | £493    |
| SPW18X | L or R | 1800 x 1200 x 725 | £564    |
|        |        |                   |         |