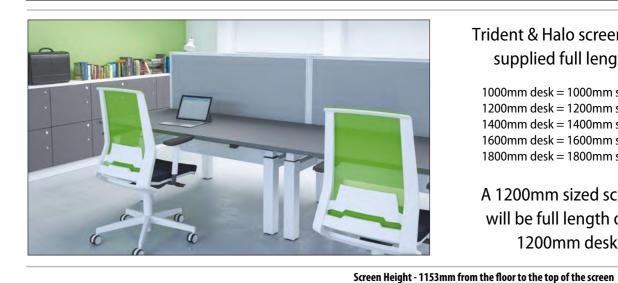

00 x 628 x 25  | £465        |
| DKS1263      | 1000 x 628 x 25 | £499        |
| DKS1463      | 1200 x 628 x 25 | £541        |
| DKS1663      | 1400 x 628 x 25 | £596        |
| DKS1863      | 1600 x 628 x 25 | £701        |

#### Screen Height - 1308mm from the floor to the top of the screen

| Spine Screen | L x H x Thk     | Blazer Lite |
|--------------|-----------------|-------------|
| DKS1078      | 800 x 783 x 25  | £465        |
| DKS1278      | 1000 x 783 x 25 | £499        |
| DKS1478      | 1200 x 783 x 25 | £541        |
| DKS1678      | 1400 x 783 x 25 | £596        |
| DKS1878      | 1600 x 783 x 25 | £701        |

All screens are supplied with the relevant screen brackets For individual desk screens please see the Divide Section

#### Freedom Back to Back Bench Screens



#### Trident & Halo screens are supplied full length.

1000mm desk = 1000mm screen 1200mm desk = 1200mm screen 1400mm desk = 1400mm screen 1600mm desk = 1600mm screen 1800mm desk = 1800mm screen

A 1200mm sized screen will be full length on a 1200mm desk

#### Straight 'TRIDENT Type 1' Screen

Fully upholstered with aluminium frame. Supplied with mounting brackets



| Spine Screen | L x H x Thk     | Band A | Band B | Band C | Band D |
|--------------|-----------------|--------|--------|--------|--------|
| DT1S1057     | 1000 x 568 x 30 | £280   | £310   | £375   | £606   |
| DT1S1257     | 1200 x 568 x 30 | £292   | £326   | £404   | £655   |
| DT1S1457     | 1400 x 568 x 30 | £338   | £377   | £465   | £754   |
| DT1S1657     | 1600 x 568 x 30 | £410   | £455   | £556   | £879   |
|