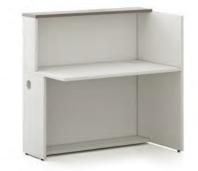

nd | Panel Option | Port Colour   |
|------------------------|--------------|-----------|--------------|---------------|
| AFHCU1B127-G-R-HP.W    | AFHCU1B127-G | LorR      | -SP/-HP/-OH  | .W / .BL / .S |

# **Decorative Panel Options**



No Decorative Panel
Reception unit with matching or
contrasting top shelf finish
Only style available with a
contrasting top shelf



Single Decorative Panel (-SP)
Reception unit with single panel.
Supplied with vertical wood grain



Horizontal Panels (-HP)
Reception unit with horizontal panels
available in 18 MFC finishes.
Supplied with vertical wood grain



Overhang Panel (-OH)
Reception unit including overhang unit.
Supplied with vertical wood grain.

### Straight Units

Straight Units are supplied with Decorative Panels on the front panel only





Straight Units are handed by the cut back leg.

### **Corner Units**

Corner Units are supplied with Decorative Panels on the front and return panels





Corner Units are handed by the direction of the return based on the  $\underline{\text{COUNTER FRONT}}.$ 



**No Decorative Panel** ception unit with matching or contrasting top shelf finish



Single Decorative Panel (-SP) Reception unit with single panel. Supplied with vertical wood grain



Horizontal Panels (-HP) ception unit with 3 board finishes Supplied with vertical wood grain



Overhang Panel (-OH)

# supplied with vertical wood grain.

# Full Height Units - 1200mm High

Straight Units have Decorative Panels on the front panel only

Please specify counter front style and colour finishes when ordering

| Description