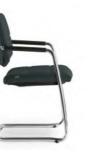

# SIPIUS

# **600mm Deep Sirius Cantilever Desking**

600mm Deep **VDU** Workstation

|          |      |                  | rrice z |
|----------|------|------------------|---------|
| Code     | Hand | WxDxH            |         |
| VDU8-6X  | -    | 800 x 600 x 725  | £262    |
| VDU10-6X | -    | 1000 x 600 x 725 | £280    |
| VDU12-6X | -    | 1200 x 600 x 725 | £301    |
| VDU14-6X | -    | 1400 x 600 x 725 | £313    |
| VDU16-6X | -    | 1600 x 600 x 725 | £316    |
| VDU18-6X | -    | 1800 x 600 x 725 | £372    |