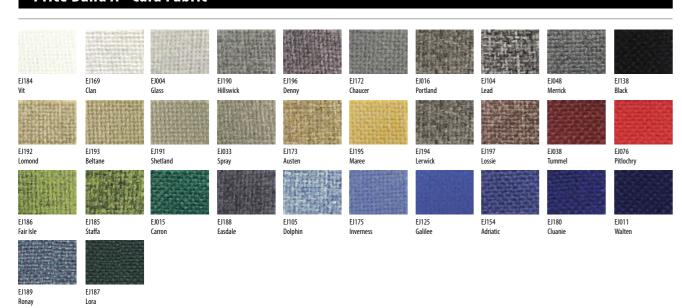

Codes for board finishes:

Walnut (N), Canadian Maple (CM), Japanese Ash (J), Beech (B), Light Oak (LO), Silver (S), Grey (G), White (W), Santiago Cherry (SC), Stone Oak (SO), Black (BL), Anthracite (AN), Verade Oak (VO), Slate (ST), Nebraska Oak (NO), Natural (NA), Nordic (RD), Rustic (R)