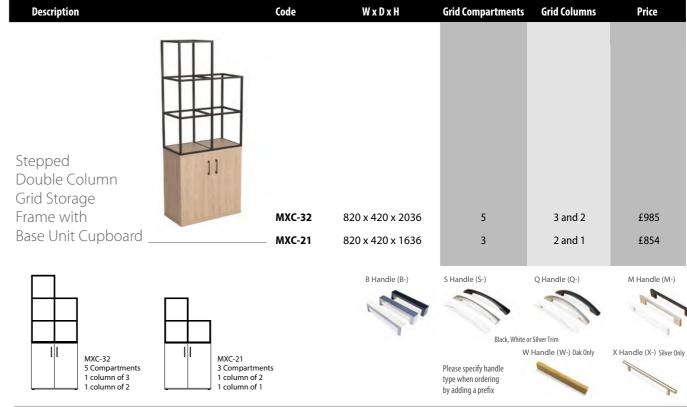

-21    | 820 x 420 x 836                    | 3                    | 2 and 1      | £475  |
|                                            |          |                                    |                      |              |       |
| $H_1 \cap H_2$                             |          |                                    |                      |              |       |
|                                            |          |                                    |                      |              |       |
|                                            | $\vdash$ |                                    | MV 21                |              |       |
| MX-54 MX-43 7 Compa 1 column of 5 1 column |          | MX-32 5 Compartments 1 column of 3 | MX-21<br>3 Compartme | nts          |       |





Codes for board finishes:

Pastels for Doors & Facias:

Ocean (OC), Sky (SK), Forest (FO),

Lemon (LE), Rose (RO), Sandstone (SA)

Walnut (N), Canadian Maple (CM), Japanese Ash (J), Beech (B), Light Oak (LO), Silver (S), Grey (G), White (W), Santiago Cherry (SC), Stone Oak (SO), Black (BL), Anthracite (AN), Verade Oak (VO), Slate (ST), Nebraska Oak (NO), Natural (NA), Nordic (RD), Rustic (R)

- TV & Mounting bracket not supplied



#### **Matrix Storage**



| Pastels for Doors & Facias:         |
|-------------------------------------|
| Ocean (OC), Sky (SK), Forest (FO),  |
| Lemon (LE) Rose (RO) Sandstone (SA) |

WxDxH Grid Compartments Grid Columns Description Code Price **Trim colours available:** White (W), Silver (S), Black (BL) 1220mm Wide TV Unit with Base Unit Cupboard TV Compa