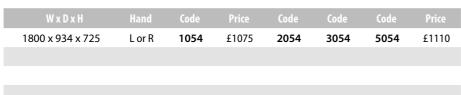

5 | -     | 1061 | £1075 | 2061 | 3061 | 5061 | £1110 |
|                  |       |      |       |      |      |      |       |
|                  |       |      |       |      |      |      |       |
|                  |       |      |       |      |      |      |       |















1800mm Radius base unit supplied with 2 full panel end legs



| WADAII           |   | couc | 111100 | couc | couc | couc |       |
|------------------|---|------|--------|------|------|------|-------|
| 1800 x 934 x 725 | - | 1069 | £1075  | 2069 | 3069 | 5069 | £1110 |
|                  |   |      |        |      |      |      |       |
|                  |   |      |        |      |      |      |       |











Inverted 1000mm radius base unit supplied with 1 cut back leg and 1 full panel leg

















Inverted 1000mm radius base unit supplied with 2 cut back legs



| WxDxH            | Hand | Code | Price | Code | Code | Code | Price |
|------------------|------|------|-------|------|------|------|-------|
| 1800 x 934 x 725 | -    | 1062 | £1075 | 2062 | 3062 | 5062 | £1110 |
|                  |      |      |       |      |      |      |       |
|                  |      |      |       |      |      |      |       |







N/A









Inverted 1000mm radius base unit supplied with 2 full panel end legs



Black (BL), Anthracite (AN), Verade Oak (VO), Slate (ST), Nebraska Oak (NO), Natural (NA), Nordic (RD), Rustic (R)

| WxDxH            | Hand | Code | Price | Code | Code | Code | Price |
|------------------|------|------|-------|------|------|------|-------|
| 1800 x