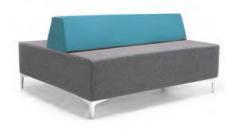

# Sirius & Odyssey

Right hand shown

|        |        |                   | Price £ |
|--------|--------|-------------------|---------|
| Code   | Hand   | WxDxH             |         |
| SUN14X | L or R | 1400 x 1400 x 725 | £558    |
| SUN16X | L or R | 1600 x 1600 x 725 | £601    |
| SUN18X | L or R | 1800 x 1800 x 725 | £657    |
|        |        |                   |         |