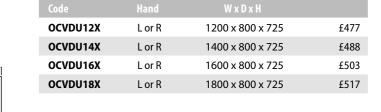

# **Odyssey Panel End Combination Desking**

**Panel End** 800mm Deep **VDU** Workstation

Please specify handle option W, S, Q, X or M (e.g OSCVDU16X-S)

Right hand shown

**Panel End** 

| Code   | Hand   | WxDxH             |      |
|--------|--------|-------------------|------|
| OCW12X | L or R | 1200 x 1000 x 725 | £503 |
| OCW14X | L or R | 1400 x 1000 x 725 | £517 |
| OCW16X | L or R | 1600 x 1000 x 725 | £532 |
| OCW18X | L or R | 1800 x 1000 x 725 | £545 |
|        |        |                   |      |