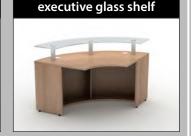

# **Evolution Boardroom Tables, Bench Seats & Stools**

|                                          |            | -OAK<br>to produ | dd<br>or <b>-RAL</b><br>ct code to<br>leg finish |                     |       | Add -C to<br>product co<br>for powe<br>module cut |
|------------------------------------------|------------|------------------|--------------------------------------------------|---------------------|-------|---------------------------------------------------|
| Description                              | Code       | Oak Leg          | Ral Leg                                          | WxDxH               | Price | Price (-C)                                        |
|                                          | -          |                  |                                                  |                     |       |                                                   |
|                                          | EBRBTE1212 | -OAK             | -RAL                                             | 1200 x 1200 x 725mm | £809  | £898                                              |
|                                          | EBRBTE1412 | -OAK             | -RAL                                             | 1400 x 1200 x 725mm | £828  | £915                                              |
|                                          | EBRBTE1612 | -OAK             | -RAL                                             | 1600 x 1200 x 725mm | £846  | £935                                              |
| 200mm Deep Rectangular<br>DAK or RAL Leg | EBRBTE1812 | -OAK             | -RAL                                             | 1800 x 1200 x 725mm | £869  | £958                                              |
| Boardroom Table Extension                | EBRBTE2012 | -OAK             | -RAL                                             | 2000 x 1200 x 725mm | £882  | £971                                              |
|                                          |            |                  |                                                  |                     |       |                                                   |
| 7                                        |            |                  |                                                  |                     |       |                                                   |
| - 11                                     | BRBTE1212  |                  |                                                  | 1200 x 1200 x 725mm | £679  | £819                                              |
| - 11                                     | BRBTE1412  |                  |                                                  | 1400 x 1200 x 725mm | £689  | £829                                              |
| 1200mm Doop Bostongular                  | BRBTE1612  |                  |                                                  | 1600 x 1200 x 725mm | £724  | £864                                              |
| 1200mm Deep Rectangular<br>STEEL Leg     | BRBTE1812  |                  |                                                  | 1800 x 1200 x 725mm | £758  | £897                                              |
| Boardroom Table Extension                | BRBTE2012  |                  |                                                  | 2000 x 1200 x 725mm | £792  | £936                                              |

#### Sirius Height Adjustable Cantilever Desking

600mm Deep Cantilever **VDU** Workstation

800mm Deep

Cantilever **VDU** Workstation

| Code         | WxDxH                | Price |
|--------------|----------------------|-------|
| HCL-VDU8-6X  | 800 x 600 x 665-965  | £776  |
| HCL-VDU10-6X | 1000 x 600 x 665-965 | £781  |
| HCL-VDU12-6X | 1200 x 600 x 665-965 | £785  |
| HCL-VDU14-6X | 1400 x 600 x 665-965 | £791  |
| HCL-VDU16-6X | 1600 x 600 x 665-965 | £800  |
| HCL-VDU18-6X | 1800 x 600 x 665-965 | £805  |