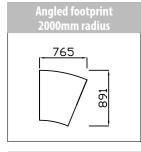

35mm high

£698

£698

1844-C

1844-C



Executive

glass shelf

350mm deep

210mm high

**1517-C** £509

**1517-C** £509

5\*\*\* Codes

Base unit to accommodate

Top units, MFC or Glass shelves are supplied separately

Glass top unit

350mm deep

490mm high









£698



MFC Shelf

225mm high

Glass Shelf

210mm high

**1301** N/A £431

**1301** N/A £431



932 x 834 x 725

1056

£698

2056

L or R



Black (BL), Anthracite (AN), Verade Oak (VO), Slate (ST), Nebraska Oak (NO), Natural (NA), Nordic (RD), Rustic (R)







1800mm

Radius base

unit supplied with 2 cut back legs

Inverted 1000mm

radius base

unit supplied with 1 cut back leg and 1 £729

£729

5056





2\*\*\* Codes





5\*\*\* Codes

Base unit to accommodate

Top units, MFC or Glass shelves are supplied separately







780 x 823 x 725

L or R





# Please select top units or glass shelves if required





Shaped top unit 350 to180mm deep 465mm high

Glass top unit 350mm deep 490mm high

Low glass top unit 350mm deep 235mm high

MFC Shelf 225mm high Glass Shelf 210mm high

Executive glass shelf 350mm deep 210mm high





| WxDxH           | Hand | Code | Price | Code | Code | Code | Price |
|-----------------|------|------|-------|------|------|------|-------|
| 780 x 823 x 725 | LorR | 1059 | £676  | 2059 | 3059 | 5059 | £710  |
|                 |      |      |       |      |      |      |       |
|                 |      |      |       |      |      |      |       |
|                 |      |      |       |      |      |      |       |

















| WXDXH           | папи | Code | Price | Cod