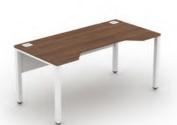

**Wave** Workstation

|         |        |                  | Price £ |
|---------|--------|------------------|---------|
| Code    | Hand   | WxDxH            |         |
| VDU16DX | L or R | 1600 x 800 x 725 | £387    |
| VDU18DX | L or R | 1800 x 800 x 725 | £432    |
|         |        |                  |         |

|      |        |                   | riice |
|------|--------|-------------------|-------|
| Code | Hand   | WxDxH             |       |
| W10X | LorR   | 1000 x 1000 x 725 | £332  |
| W12X | L or R | 1200 x 1000 x 725 | £350  |
| W14X | L or R | 1400 x 1000 x 725 | £364  |
| W16X | L or R | 1600 x 1000 x 725 | £382  |
| W18X | L or R | 1800 x 1000 x 725 | £417  |
|      |        |                   |       |