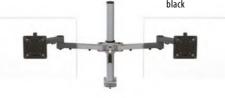

|      |
|--------|-------------------------------|------|
| A-X2MA | desk mounted and through desk | £217 |
|        |                               |      |
|        |                               |      |
|        |                               |      |



#### **Screen Mounted Monitor Arm**

Manual operated up, down and tilt

Available in white, silver and black

|        |                   | Price £ |
|--------|-------------------|---------|
| Code   | Description       |         |
| A-X5MA | tool rail mounted | £184    |
|        |                   |         |
|        |                   |         |
|        |                   |         |
|        |                   |         |

#### **Dual Monitor Arm**

Available in white, silver and black

Suitable for 80mm cable port



|                         | Price £ |
|-------------------------|---------|
| Description             |         |
| double arm desk mounted | £337    |
|                         |         |

# universol

#### Please Specify Handle Design



#### **Universal Storage**



#### Contents

| Storage Units                     | PAGES 92–96   | Desk High & Mobile<br>Storage Units | PAGES 103-104 |
|-----------------------------------|---------------|-------------------------------------|---------------|
| Lockers                           | PAGES 96-97   | Pedestals                           | PAGES 105-108 |
| Planter Boxes                     | PAGES 98-99   | Storage Internals                   | PAGE 109      |
| Credenza Units & Fridges          | PAGES 100-101 | Pure Pedestals