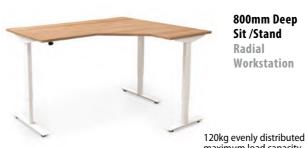

600mm Deep **Radial Workstation** 

|          |        | WxDxH             |      |
|----------|--------|-------------------|------|
| SPW14-6X | L or R | 1400 x 1000 x 725 | £448 |
| SPW16-6X | L or R | 1600 x 1000 x 725 | £469 |
| SPW18-6X | L or R | 1800 x 1000 x 725 | £537 |
|          |        |                   |      |