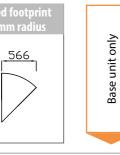

# **Evolution Boardroom Tables, Bench Seats & Stools**

|                                          |            | -OAK<br>to produ | dd<br>or <b>-RAL</b><br>ct code to<br>leg finish |                     |       | Add -C to<br>product co<br>for powe<br>module cut |
|------------------------------------------|------------|------------------|--------------------------------------------------|---------------------|-------|---------------------------------------------------|
| Description                              | Code       | Oak Leg          | Ral Leg                                          | WxDxH               | Price | Price (-C)                                        |
|                                          | -          |                  |                                                  |                     |       |                                                   |
|                                          | EBRBTE1212 | -OAK             | -RAL                                             | 1200 x 1200 x 725mm | £809  | £898                                              |
|                                          | EBRBTE1412 | -OAK             | -RAL                                             | 1400 x 1200 x 725mm | £828  | £915                                              |
|                                          | EBRBTE1612 | -OAK             | -RAL                                             | 1600 x 1200 x 725mm | £846  | £935                                              |
| 200mm Deep Rectangular<br>DAK or RAL Leg | EBRBTE1812 | -OAK             | -RAL                                             | 1800 x 1200 x 725mm | £869  | £958                                              |
| Boardroom Table Extension                | EBRBTE2012 | -OAK             | -RAL                                             | 2000 x 1200 x 725mm | £882  | £971                                              |
|                                          |            |                  |                                                  |                     |       |                                                   |
| 7                                        |            |                  |                                                  |                     |       |                                                   |
| - 11                                     | BRBTE1212  |                  |                                                  | 1200 x 1200 x 725mm | £679  | £819                                              |
| - 11                                     | BRBTE1412  |                  |                                                  | 1400 x 1200 x 725mm | £689  | £829                                              |
| 1200mm Doop Bostongular                  | BRBTE1612  |                  |                                                  | 1600 x 1200 x 725mm | £724  | £864                                              |
| 1200mm Deep Rectangular<br>STEEL Leg     | BRBTE1812  |                  |                                                  | 1800 x 1200 x 725mm | £758  | £897                                              |
| Boardroom Table Extension                | BRBTE2012  |                  |                                                  | 2000 x 1200 x 725mm | £792  | £936                                              |

#### Sirius Height Adjustable Cantilever Desking

600mm Deep Cantilever **VDU** Workstation

800mm Deep

Cantilever **VDU** Workstation

| Code         | WxDxH                | Price |
|--------------|----------------------|-------|
| HCL-VDU8-6X  | 800 x 600 x 665-965  | £776  |
| HCL-VDU10-6X | 1000 x 600 x 665-965 | £781  |
| HCL-VDU12-6X | 1200 x 600 x 665-965 | £785  |
| HCL-VDU14-6X | 1400 x 600 x 665-965 | £791  |
| HCL-VDU16-6X | 1600 x 600 x 665-965 | £800  |
| HCL-VDU18-6X | 1800 x 600 x 665-965 | £805  |