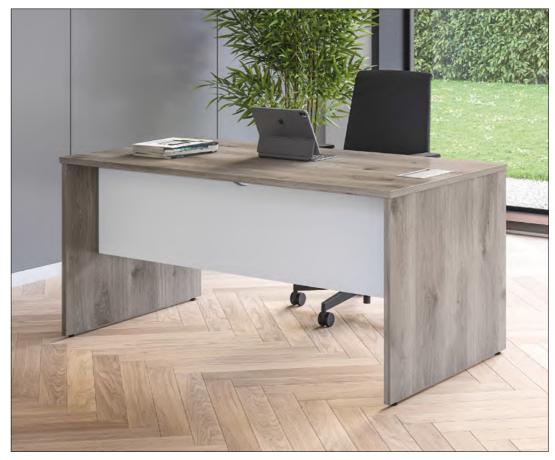

DSPW1416P | L or R | 1400 x 1600 x 750 | £966    |
| MDSPW1616P | L or R | 1600 x 1600 x 750 | £973    |
| MDSPW1816P | L or R | 1800 x 1600 x 750 | £979    |
| MDSPW1818P | L or R | 1800 x 1800 x 750 | £989    |
| MDSPW2018P | L or R | 2000 x 1800 x 750 | £995    |
| MDSPW2020P | L or R | 2000 x 2000 x 750 | £1005   |

# Desk Colour Options - A single colour or a combination of any two Imperial board finishes

Single tone - 1 finish

Two toned - 1 finish & black return

Two toned - 1 finish & white return



Two toned - 1 finish & silver return

Walnut (N), Canadian Maple (CM), Japanese Ash (J), Beech (B), Light Oak (LO), Silver (S), Grey (G), White (W), Santiago Cherry (SC), Stone Oak (SO),

Codes for trim finishes: White (W), Silver (S), Black (BL)

# **Executive - Panel End Desking**



Optional cable management flap. Please specify position when placing your order.

# Rectangular Desk Cable Flap Position

For a CENTRAL cable flap add -CP to the product

For a RIGHT hand cable flap add -RHP to the product code

For a LEFT hand cable flap add -LHP to the product code

For NO cable flap use standard product code

# Executive

**Rectangular Workstation** 



|          |                  |               | Price £        |
|----------|------------------|---------------|----------------|
| Code     | WxDxH            | No Cable Flap | Inc Cable Flap |
| MDVDU129 | 1200 x 900 x 750 | £422          | £537           |
| MDVDU149 | 1400 x 900 x 750 | £427          | £544           |
| MDVDU169 | 1600 x 900 x 750 | £434          | £550           |
| MDVDU189 | 1800 x 900 x 750 |