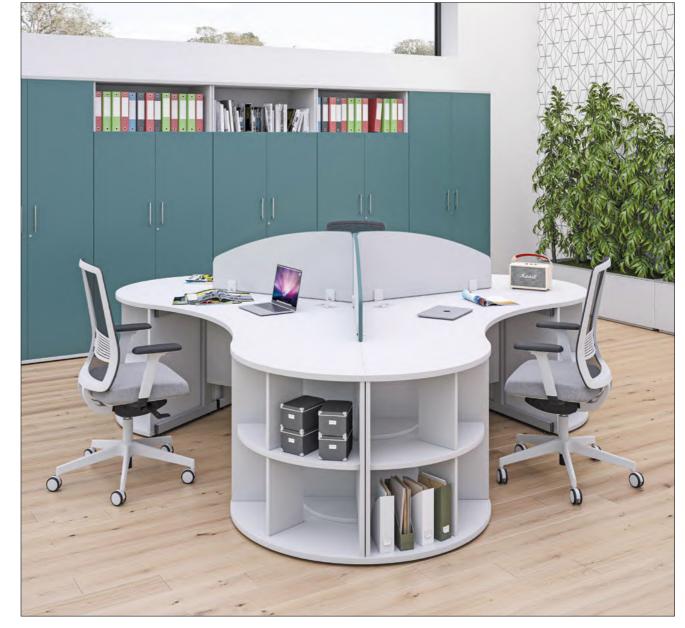

| <del>-</del> |

|       |      |                   | Price z |
|-------|------|-------------------|---------|
| Code  | Hand | WxDxH             |         |
| RCL8X | -    | 1050 x 1050 x 725 | £273    |
|       |      |                   |         |

## Codes for board finishes:

# Codes for trim finishes:

# **Conference Links**



| Semi  | Circula |
|-------|---------|
| Exter | sion    |

|          |       |                  | Price £ |
|----------|-------|------------------|---------|
| Code     | Grain | WxDxH            |         |
| SCE12XFB | FB    | 1200 x 600 x 725 | £317    |
| SCE12XLR | LR    | 1200 x 600 x 725 | £317    |
| SCE16XFB | FB    | 1600 x 800 x 725 | £347    |
| SCE16XLR | LR    | 1600 x 800 x 725 | £347    |
|          |       |                  |         |









# **Pure Desking and Pedestals**



# Contents

| 800mm Deep Desking  | PAGES 17–18 |
|---------------------|-------------|
| 600mm Deep Desking  | PAGE 19     |
| Combination Desking | PAGE 20     |
| Conference Links    | PAGE 21     |
| Pure Bench          | PAGES 22–23 |





# 800mm Deep Desking





**VDU** Workstation

|                       |                       |                     | Price z |
|-----------------------|-----------------------|---------------------|---------|
| Code                  | Hand                  | WxDxH               |         |
| PVDU8                 | -                     | 800 x 800 x 725     | £305    |
| PVDU10                | -                     | 1000 x 800 x 725    | £329    |
| PVDU12                | -                     | 1200