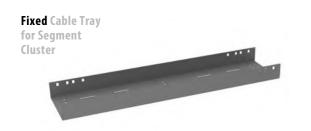

Please specify handle option W, S, Q, X or M (e.g OSCW16X-S)

Please specify handle option W, S, Q, X or M (e.g OSCSPW16X-S)

Cluster

**Panel End** 600mm Deep **Combination Segment** Workstation

|          |        |                  | Price £ |
|----------|--------|------------------|---------|
| Code     | Hand   | WxDxH            |         |
| OCSEG36X | L or R | 1200 x 600 x 725 | £650    |
|          |        |                  |         |

Please specify handle option W, S, Q, X or M (e.g OSCSEG36X-S)

OCSEG36X 120° Segment Cluster