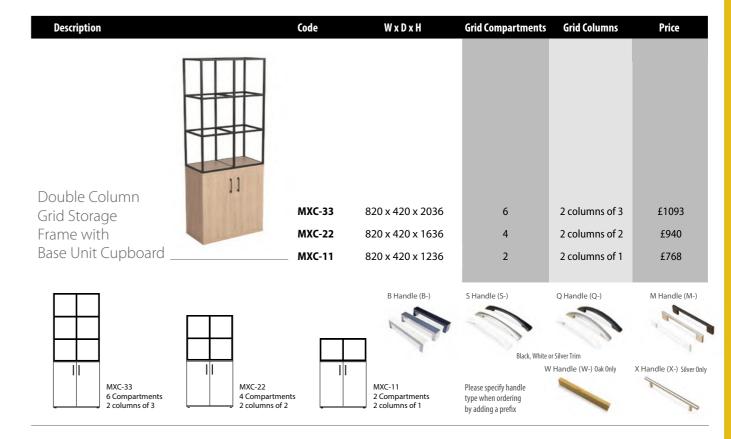

MX-21    | 820 x 420 x 836                    | 3                    | 2 and 1      | £475  |
|                                            |          |                                    |                      |              |       |
| $H_1 \cap H_2$                             |          |                                    |                      |              |       |
|                                            |          |                                    |                      |              |       |
|                                            | $\vdash$ |                                    | MV 21                |              |       |
| MX-54 MX-43 7 Compa 1 column of 5 1 column |          | MX-32 5 Compartments 1 column of 3 | MX-21<br>3 Compartme | nts          |       |





Codes for board finishes:

Pastels for Doors & Facias:

Ocean (OC), Sky (SK), Forest (FO),

Lemon (LE), Rose (RO), Sandstone (SA)

Walnut (N), Canadian Maple (CM), Japanese Ash (J), Beech (B), Light Oak (LO), Silver (S), Grey (G), White (W), Santiago Cherry (SC), Stone Oak (SO), Black (BL), Anthracite (AN), Verade Oak (VO), Slate (ST), Nebraska Oak (NO), Natural (NA), Nordic (RD), Rustic (R)

- TV & Mounting bracket not supplied



#### **Matrix Storage**



| Pastels for Doors & Facias:         |
|-------------------------------------|
| Ocean (OC), Sky (SK), Forest (FO),  |
| Lemon (LE) Rose (RO) Sandstone (SA) |

WxDxH Grid Compartments Grid Columns Description Code Price **Trim colours available:** White (W), Silver (S), Black (BL) 1220mm Wide TV Unit with Base Unit Cupboard TV Com