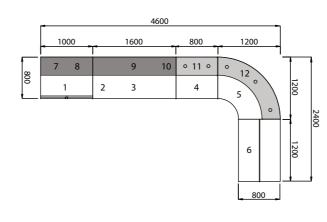

# Veta Desking

# Contents

| 700mm Deep Fastrack                                  | PAGES 26-27 |
|------------------------------------------------------|-------------|
| 800mm Deep Fastrack                                  | PAGES 28-29 |
| 700mm Deep Individual Desks &<br>Single Row Fastrack | PAGES 30-31 |
| 800mm Deep Individual Desks &<br>Single Row Fastrack | PAGES 32–33 |
| 700mm Deep End Desks                                 | PAGE 34     |
| 800mm Deep End Desks                                 | PAGE 34     |