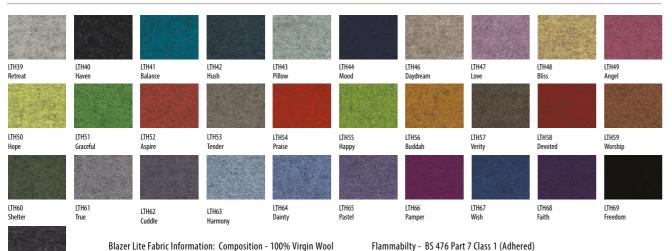

## Codes for board finishes:

Walnut (N), Canadian Maple (CM), Japanese Ash (J), Beech (B), Light Oak (LO), Silver (S), Grey (G), White (W), Santiago Cherry (SC), Stone Oak (SO),
Black (BL), Anthracite (AN), Verade Oak (VO), Slate (ST), Nebraska Oak (NO), Natural (NA), Nordic (RD), Rustic (R)

# Walnut (N), Canadian Maple (CM), Japanese Ash (J), Beech (B), Light Oak (LO), Silver (S), Grey (G), White (W), Santiago Cherry (SC), Stone Oak (SO),

Codes for board finishes:

Walnut (N), Canadian Maple (CM), Japanese Ash (J), Beech (B), Light Oak (LO), Silver (S), Grey (G), White (W), Santiago Cherry (SC), Stone Oak (SO), Black (BL), Anthracite (AN), Verade Oak (VO), Slate (ST), Nebraska Oak (NO), Natural (NA), Nordic (RD), Rustic (R)

## Codes for board finishes:

Codes for trim finishes: White (W), Silver (S), Black (BL)

Walnut (N), Canadian Maple (CM), Japanese Ash (J), Beech (B), Light Oak (LO), Silver (S), Grey (G), White (W), Santiago Cherry (SC), Stone Oak (SO), Black (BL), Anthracite (AN), Verade Oak (VO), Slate (ST), Nebraska Oak (NO), Natural (NA), Nordic (RD), Rustic (R)

Codes for trim finishes:

White (W), Silver (S), Black (BL)

Walnut (N), Canadian Maple (CM), Japanese Ash (J), Beech (B), Light Oak (LO), Silver (S), Grey (G), White (W), Santiago Cherry (SC), Stone Oak (SO), Black (BL), Anthracite (AN), Verade Oak (VO), Slate (ST), Nebraska Oak (NO), Natural (NA), Nordic (RD), Rustic (R)