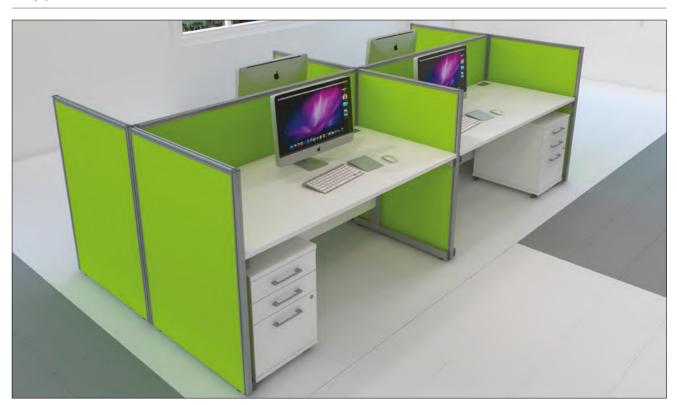

# How to Order

Please include product code, leg type, frame type and extension frame style when ordering complete clusters

| Cluster Product<br>Code | L |
|-------------------------|---|
| EB2R-1412               |   |

| eg Type | Fixed or Slidin |
|---------|-----------------|
| -OAK    | Frame Style     |
| -RAL    | -F or -S        |

| I            |
|--------------|
| Frame Colour |
| .BL (Black)  |
| .W (White)   |
| S (Silver)   |