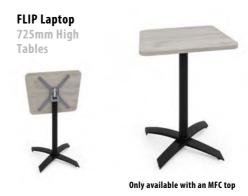

id Ash top. Choose between a ak or Dark Walnut stain finish.Please Specify finish when ordering by addin AO (Oak) or -AW (Walnut) to the product code





# FLIP - Flip Top Breakout & Laptop Tables



# FLIP - Flip Top Breakout & Laptop Tables



|            |           |                 |      |      | Price £ |
|------------|-----------|-----------------|------|------|---------|
| Code       | Top Shape | WxDxH           | MFC  | LAM  | ASH     |
| CIRC7X-FLP | Circular  | 700 x 700 x 725 | £360 | £429 | £473    |
| CIRC8X-FLP | Circular  | 800 x 800 x 725 | £365 | £454 | £528    |
|            |           |                 |      |      |         |
| SQ7X-FLP   | Square    | 700 x 700 x 725 | £360 | £410 | £473    |
|            |           |                 |      |      |         |







164 165













# Circular & Square Breakout Tables with 4 Star Base



|            |           |                   |      |      | Price £ |
|------------|-----------|-------------------|------|------|---------|
| Code       | Top Shape | WxDxH             | MFC  | LAM  | ASH     |
| CIRC6X-RX  | Circular  | 600 x 600 x 455   | £259 | £294 | £354    |
| CIRC7X-RX  | Circular  | 700 x 700 x 455   | £264 | £358 | £409    |
| CIRC8X-RX  | Circular  | 800 x 800 x 455   | £269 | £383 | £464    |
| CIRC9X-RX  | Circular  | 900 x 900 x 455   | £324 | n/a  | n/a     |
| CIRC10X-RX | Circular  | 1000 x 1000 x 455 | £332 | n/a  | n/a     |
|            |           |                   |      |      |         |
| SQ6X-RX    | Square    | 600 x 600 x 455   | £259 | £284 | £349    |
| SQ7X-