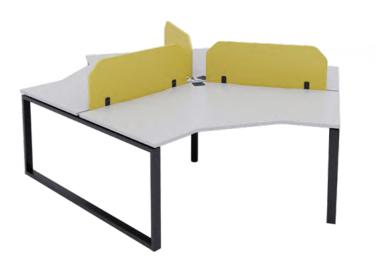

# How to Order

Please include product code, leg type, frame type and extension frame style when ordering complete clusters

| Cluster Product<br>Code | L |
|-------------------------|---|
| EB2R-1412               |   |

| eg Type | Fixed or Slidin |
|---------|-----------------|
| -OAK    | Frame Style     |
| -RAL    | -F or -S        |

| I            |
|--------------|
| Frame Colour |
| .BL (Black)  |
| .W (White)   |
| S (Silver)   |