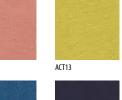

## Codes for board finishes:

Walnut (N), Canadian Maple (CM), Japanese Ash (J), Beech (B), Light Oak (LO), Silver (S), Grey (G), White (W), Santiago Cherry (SC), Stone Oak (SO),
Black (BL), Anthracite (AN), Verade Oak (VO), Slate (ST), Nebraska Oak (NO), Natural (NA), Nordic (RD), Rustic (R)