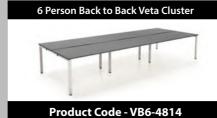

|                               | VB2-1014           | 2  | 1000 x 1400 x 725mm    | £686  | £686  |
|-------------------------------|--------------------|----|------------------------|-------|-------|
|                               | VB4-2014           | 4  | 2000 x 1400 x 725mm    | £1248 | £1248 |
| Clusters of                   | VB6-3014           | 6  | 3000 x 1400 x 725mm    | £1810 | £1810 |
| 1000mm x 700mm                | VB8-4014           | 8  | 4000 x 1400 x 725mm    | £2372 | £2372 |
| Workstations                  | VB10-5014          | 10 | 5000 x 1400 x 725mm    | £2934 | £2934 |
|                               |                    |    |                        |       |       |
|                               |                    |    |                        |       |       |
|                               | VB2-1214           | 2  | 1200 x 1400 x 725mm    | £686  | £686  |
|                               | VB4-2414           | 4  | 2400 x 1400 x 725mm    | £1248 | £1248 |
| Clusters of                   | VB6-3614           | 6  | 3600 x 1400 x 725mm    | £1810 | £1810 |
| 1200mm x 700mm                | VB8-4814           | 8  | 4800 x 1400 x 725mm    | £2372 | £2372 |
| Workstations                  | VB10-6014          | 10 | 6000 x 1400 x 725mm    | £2934 | £2934 |
|                               |                    |    |                        |       |       |
|                               |                    |    |                        |       |       |
|                               | VB2-1414           | 2  | 1400 x 1400 x 725mm    | £697  | £697  |
|                               | VB4-2814           | 4  | 2800 x 1400 x 725mm    | £1271 | £1271 |
| Clusters of                   | VB6-4214           | 6  | 4200 x 1400 x 725mm    | £1845 | £1845 |
| 1400mm x 700mm                | VB8-5614           | 8  | 5600 x 1400 x 725mm    | £2419 | £2419 |
| Workstations                  | VB10-7014          | 10 | 7000 x 1400 x 725mm    | £2993 | £2993 |
|                               |                    |    |                        |       |       |
|                               | VD2 4644           | 2  | 1600 1400 705          | 6721  | 6724  |
|                               | VB2-1614           | 2  | 1600 x 1400 x 725mm    | £721  | £721  |
|                               | VB4-3214           | 4  | 3200 x 1400 x 725mm    | £1321 | £1321 |
| Clusters of                   | VB6-4814           | 6  | 4800 x 1400 x 725mm    | £1921 | £1921 |
| 1600mm x 700mm                | VB8-6414           | 8  | 6400 x 1400 x 725mm    | £2521 | £2521 |
| Workstations                  | VB10-8014          | 10 | 8000 x 1400 x 725mm    | £3121 | £3121 |
|                               |                    |    |                        |       |       |
|                               | VB2-1814           | 2  | 1800 x 1400 x 725mm    | £724  | £724  |
|                               | VB4-3614           | 4  | 3600 x 1400 x 725mm    | £1328 | £1328 |
| Christians of                 | VB6-5414           | 6  | 5400 x 1400 x 725mm    | £1932 | £1932 |
| Clusters of<br>1800mm x 700mm | VB8-7214           | 8  | 7200 x 1400 x 725mm    | £2536 | £2536 |
| Workstations                  | VB0-7214 VB10-9014 | 10 | 9000 x 1400 x 725mm    | £3140 | £3140 |
| 1101 NJUUIO113                | VDIU-9U14          | 10 | 3000 X 1400 X /2311111 | 13140 | 13140 |