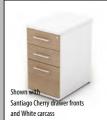

## Codes for board finishes:

Walnut (N), Canadian Maple (CM), Japanese Ash (J), Beech (B), Light Oak (LO), Silver (S), Grey (G), White (W), Santiago Cherry (SC), Stone Oak (SO),
Black (BL), Anthracite (AN), Verade Oak (VO), Slate (ST), Nebraska Oak (NO), Natural (NA), Nordic (RD), Rustic (R)

# Walnut (N), Canadian Maple (CM), Japanese Ash (J), Beech (B), Light Oak (LO), Silver (S), Grey (G), White (W), Santiago Cherry (SC), Stone Oak (SO),

Codes for board finishes:

Walnut (N), Canadian Maple (CM), Japanese Ash (J), Beech (B), Light Oak (LO), Silver (S), Grey (G), White (W), Santiago Cherry (SC), Stone Oak (SO), Black (BL), Anthracite (AN), Verade Oak (VO), Slate (ST), Nebraska Oak (NO), Natural (NA), Nordic (RD), Rustic (R)