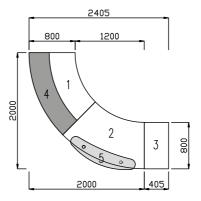

Bow Front Radial Workstation

| Code    | Hand   | WxDxH             |      |
|---------|--------|-------------------|------|
| SPW16BX | L or R | 1600 x 1320 x 725 | £711 |
| SPW18BX | L or R | 1800 x 1320 x 725 | £738 |
|         |        |                   |      |

L or R

L or R

L or R

Right hand shown

| ···u· |              |   |
|-------|--------------|---|
|       | w            | 1 |
| 800   | $\leftarrow$ | A |

**Bow Front Panel End Radial** Workstation

|          |        |                   | Price ± |
|----------|--------|-------------------|---------|
| Code     | Hand   | WxDxH             |         |
| OSPW16BX | L or R | 1600 x 1320 x 725 | £729    |
| OSPW18BX | L or R | 1800 x 1320 x 725 | £759    |
|          |        |                   |         |