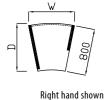

Right hand shown

|        |        |                   | Price £ |
|--------|--------|-------------------|---------|
| Code   | Hand   | WxDxH             |         |
| SUN14X | L or R | 1400 x 1400 x 725 | £558    |
| SUN16X | L or R | 1600 x 1600 x 725 | £601    |
| SUN18X | L or R | 1800 x 1800 x 725 | £657    |
|        |        |                   |         |