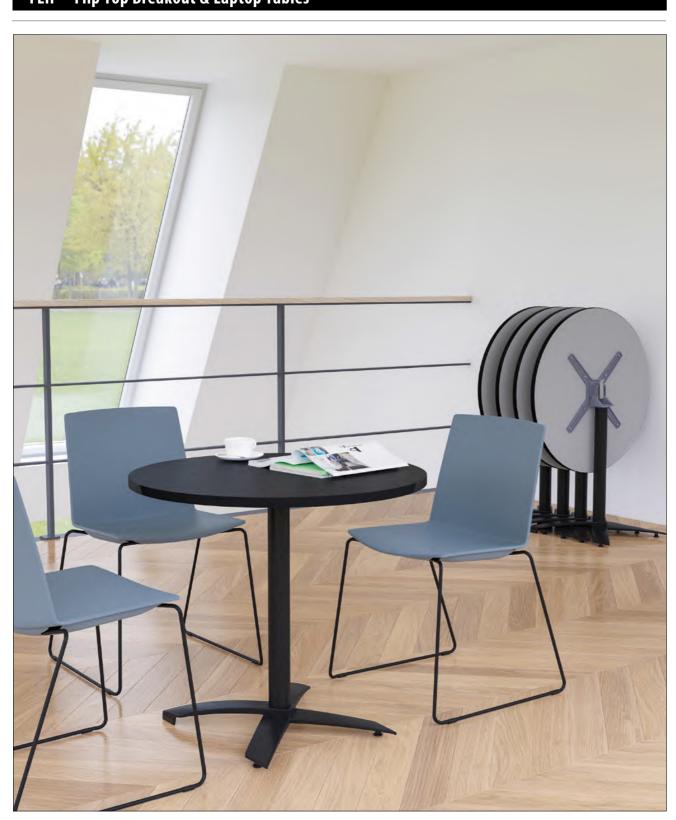

NBS12

NBS14

NBS16

NBS18

WxDxH

450 x 350 x 60

1000 x 350 x 60

#### Walnut (N), Canadian Maple (CM), Japanese Ash (J), Beech (B), Light Oak (LO), Silver (S), Grey (G), White (W), Santiago Cherry (SC), Stone Oak (SO),

Black (BL), Anthracite (AN), Verade Oak (VO), Slate (ST), Nebraska Oak (NO), Natural (NA), Nordic (RD), Rustic (R)

Lobles

#### noice of 2 Laminate Tops:

Breakout Tables are available with a 25mm Laminate top. Choose between White or Black finish.Please Specify finish when ordering by adding





#### Choice of 2 Solid Ash Tops

reakout Tables are available with a 25mm Solid Ash top. Choose between a ak or Dark Walnut stain finish.Please Specify finish when ordering by addin AO (Oak) or -AW (Walnut) to the product code





# FLIP - Flip Top Breakout & Laptop Tables



# FLIP - Flip Top Breakout & Laptop Tables



|            |           |                 |      |      | Price £ |
|------------|-----------|-----------------|------|------|---------|
| Code       | Top Shape | WxDxH           | MFC  | LAM  | ASH     |
| CIRC7X-FLP | Circular  | 700 x 700 x 725 | £360 | £429 | £473    |
| CIRC8X-FLP | Circular  | 800 x 800 x 725 | £365 | £454 | £528    |
|            |           |                 |      |      |         |
| SQ7X-FLP   | Square    | 700 x 700 x 725 | £360 | £410 | £473    |
|            |           |                 |      |      |         |







164 165













# Circular & Square Breakout Tables with 4 Star Base



|            |           |                   |      |      | Price £ |
|------------|-----------|-------------------