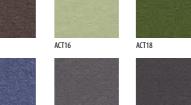

## Codes for board finishes:

Walnut (N), Canadian Maple (CM), Japanese Ash (J), Beech (B), Light Oak (LO), Silver (S), Grey (G), White (W), Santiago Cherry (SC), Stone Oak (SO),
Black (BL), Anthracite (AN), Verade Oak (VO), Slate (ST), Nebraska Oak (NO), Natural (NA), Nordic (RD), Rustic (R)