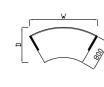

# **Conference Links**

| Semi  | Circula |
|-------|---------|
| Exter | sion    |

|          |       |                  | Price £ |
|----------|-------|------------------|---------|
| Code     | Grain | WxDxH            |         |
| SCE12XFB | FB    | 1200 x 600 x 725 | £317    |
| SCE12XLR | LR    | 1200 x 600 x 725 | £317    |
| SCE16XFB | FB    | 1600 x 800 x 725 | £347    |
| SCE16XLR | LR    | 1600 x 800 x 725 | £347    |
|          |       |                  |         |