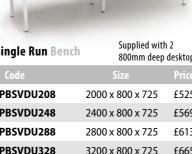

for individual desks

please see Pages 17-20

Single run 2 person frame **Extension Frames** 

| Single Run Bench | 800mm deep desktop |       |  |
|------------------|--------------------|-------|--|
| Code             | Size               | Price |  |
| PBSVDU208        | 2000 x 800 x 725   | £525  |  |
| PBSVDU248        | 2400 x 800 x 725   | £569  |  |
| PBSVDU288        | 2800 x 800 x 725   | £613  |  |
| PBSVDU328        | 3200 x 800 x 725   | £665  |  |
|                  |                    |       |  |