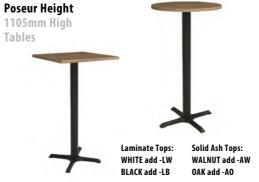

| n/a     |
| CIRC11X-DX | Circular  | 1100 x 1100 x 745 | £364 | n/a  | n/a     |
| CIRC12X-DX | Circular  | 1200 x 1200 x 745 | £372 | n/a  | n/a     |
|            |           |                   |      |      |         |
| SQ6X-DX    | Square    | 600 x 600 x 745   | £262 | £287 | £352    |
| SQ7X-DX    | Square    | 700 x 700 x 745   | £267 | £342 | £404    |
| SQ8X-DX    | Square    | 800 x 800 x 745   | £317 | £390 | £479    |
| SQ9X-DX    | Square    | 900 x 900 x 745   | £324 | n/a  | n/a     |
| SQ10X-DX   | Square    | 1000 x 1000 x 745 | £354 | n/a  | n/a     |
|            |           |                   |      |      |         |
|            |           |                   |      |      |         |

## 1105mm High Tables

Circular & Square Breakout Tables with 4 Star Base



|           |           |                  |      |      | Price £ |
|-----------|-----------|------------------|------|------|---------|
| Code      | Top Shape | WxDxH            | MFC  | LAM  | ASH     |
| CIRC6X-PX | Circular  | 600 x 600 x 1105 | £274 | £322 | £382    |
|           |           |                  |      |      |         |
| SQ6X-PX   | Square    | 600 x 600 x 1105 | £274 | £312 | £377    |
|           |           |                  |      |      |         |



Walnut (N), Canadian Maple (CM), Japanese Ash (J), Beech (B), Light Oak (LO), Silver (S), Grey (G), White (W), Santiago Cherry (SC), Stone Oak (SO),

Black (BL), Anthracite (AN), Verade Oak (VO), Slate (ST), Nebraska Oak (NO), Natural (NA), Nordic (RD), Rustic (R)

Codes for trim finishes: Black Trim Only