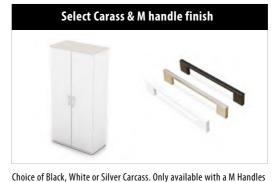

| Storage Unit |                    | Code     | Shelves | WxDxH              | Grain | Price |
|--------------|--------------------|----------|---------|--------------------|-------|-------|
|              |                    |          |         |                    |       |       |
|              | 00                 |          |         |                    |       |       |
|              |                    | HD1174   | 2       | 700 x 420 x 1080mm | FB    | £434  |
| 700 & 715mm  |                    | HD117154 | 2       | 715 x 420 x 1080mm | FB    | £434  |
| Wide         |                    | HD774    | 1       | 700 x 420 x 725mm  | FB    | £375  |
| Cupboards    | Adjustable shelves | HD77154  | 1       | 715 x 420 x 725mm  | FB    | £375  |
|              |                    |          |         |                    |       |       |
|              |                    |          |         |                    |       |       |
|              | 00                 |          |         |                    |       |       |
|              |                    |          |         |                    |       |       |
|              |                    | HD1184   | 2       | 800 x 420 x 1080mm | FB    | £434  |
| 800 & 815mm  |                    | HD118154 | 2       | 815 x 420 x 1080mm | FB    | £434  |
| Wide         |                    | HD784    | 1       | 800 x 420 x 725mm  | FB    | £375  |
| Cupboards    | Adjustable shelves | HD78154  | 1       | 815 x 420 x 725mm  | FB    | £375  |