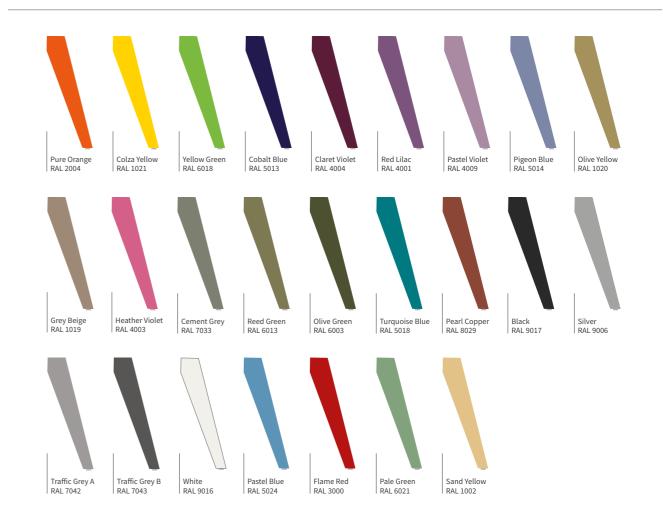

## Codes for board finishes:

Walnut (N), Canadian Maple (CM), Japanese Ash (J), Beech (B), Light Oak (LO), Silver (S), Grey (G), White (W), Santiago Cherry (SC), Stone Oak (SO),
Black (BL), Anthracite (AN), Verade Oak (VO), Slate (ST), Nebraska Oak (NO), Natural (NA), Nordic (RD), Rustic (R)

# Walnut (N), Canadian Maple (CM), Japanese Ash (J), Beech (B), Light Oak (LO), Silver (S), Grey (G), White (W), Santiago Cherry (SC), Stone Oak (SO),

Codes for board finishes:

Walnut (N), Canadian Maple (CM), Japanese Ash (J), Beech (B), Light Oak (LO), Silver (S), Grey (G), White (W), Santiago Cherry (SC), Stone Oak (SO), Black (BL), Anthracite (AN), Verade Oak (VO), Slate (ST), Nebraska Oak (NO), Natural (NA), Nordic (RD), Rustic (R)

## Codes for board finishes:

Codes for trim finishes: White (W), Silver (S), Black (BL)

Walnut (N), Canadian Maple (CM), Japanese Ash (J), Beech (B), Light Oak (LO), Silver (S), Grey (G), White (W), Santiago Cherry (SC), Stone Oak (SO), Black (BL), Anthracite (AN), Verade Oak (VO), Slate (ST), Nebraska Oak (NO), Natural (NA), Nordic (RD), Rustic (R)

Codes for trim finishes:

White (W), Silver (S), Black (BL)

Walnut (N), Canadian Maple (CM), Japanese Ash (J), Beech (B), Light Oak (LO), Silver (S), Grey (G), White (W), Santiago Cherry (SC), Stone Oak (SO), Black (BL), Anthracite (AN), Verade Oak (VO), Slate (ST), Nebraska Oak (NO), Natural (NA), Nordic (RD), Rustic (R)

Codes for board finishes:

Workstations \_\_\_

Codes for trim finishes: White (W), Silver (S), Black (BL)

£4740

£3990

10000 x 1600 x 725

B10R-10016 -P -S -AF -GP -HL 10

- 600mm Deep Rectangular Desktops