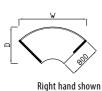

Right hand shown

|        |        |                   | Price £ |
|--------|--------|-------------------|---------|
| Code   | Hand   | WxDxH             |         |
| SUN14X | L or R | 1400 x 1400 x 725 | £558    |
| SUN16X | L or R | 1600 x 1600 x 725 | £601    |
| SUN18X | L or R | 1800 x 1800 x 725 | £657    |
|        |        |                   |         |

Right hand shown