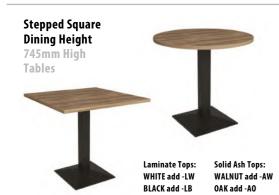

a 25mm Solid Ash top. Choose between an Oak or Dark Walnut stain finish.Please Specify finish when ordering by adding -AO (Oak) or -AW (Walnut) to the product code.





# **Circular & Square Breakout Tables**





|            |           |                  |      |      | T IICE Z |
|------------|-----------|------------------|------|------|----------|
| Code       | Top Shape | WxDxH            | MFC  | LAM  | ASH      |
| CIRC6X-PSR | Circular  | 600 x 600 x 1105 | £350 | £373 | £433     |
|            |           |                  |      |      |          |
| SQ6X-PSR   | Square    | 600 x 600 x 1105 | £350 | £363 | £428     |
|            |           |                  |      |      |          |

700 x 700 x 745

800 x 800 x 745

700 x 700 x 745

£337

£342

£337

£405

£430

£387



BLACK add -LB

OAK add -AO

|            |           |                 |      |      | Price £ |
|------------|-----------|-----------------|------|------|---------|
| Code       | Top Shape | WxDxH           | MFC  | LAM  | ASH     |
| CIRC7X-DSQ | Circular  | 700 x 700 x 745 | £335 | £404 | £448    |
| CIRC8X-DSQ | Circular  | 800 x 800 x 745 | £340 | £429 | £503    |
|            |           |                 |      |      |         |
| SQ7X-DSQ   | Square    | 700 x 700 x 745 | £335 | £385 | £448    |
|            |           |                 |      |      |         |
|            |           |                 |      |      |         |

| Stepped Square<br>Poseur Height<br>1105mm High |                                |                             |
|---------------------------------