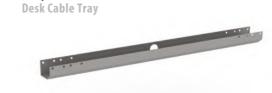

# Sirius & Odyssey

# **Sirius Cantilever Desking**

**VDU** Workstation

|        |      |                  | Price £ |
|--------|------|------------------|---------|
| Code   | Hand | WxDxH            |         |
| VDU8X  | -    | 800 x 800 x 725  | £273    |
| VDU10X | -    | 1000 x 800 x 725 | £295    |
| VDU12X | -    | 1200 x 800 x 725 | £317    |
| VDU14X | -    | 1400 x 800 x 725 | £328    |
| VDU16X | -    | 1600 x 800 x 725 | £332    |
| VDU18X | -    | 1800 x 800 x 725 | £391    |
|        |      |                  |         |