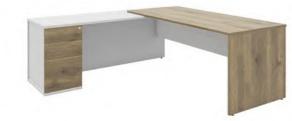

# Sirius & Odyssey

# Contents

| Sirius Cantilever Desking |           |
|---------------------------|-----------|
| 800mm Deep                | PAGES 5-7 |
| 600mm Deep                | PAGE 8    |
| Combination Desks         | PAGE 9    |

Odyssey Panel End Desking

800mm Deep PAGES 10–11
600mm Deep PAGE 12
Combination Desks PAGE 13
Conference Links PAGES 14-15