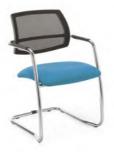

# SIPIUS

# **600mm Deep Sirius Cantilever Desking**

600mm Deep **VDU** Workstation

|          |      |                  | rrice z |
|----------|------|------------------|---------|
| Code     | Hand | WxDxH            |         |
| VDU8-6X  | -    | 800 x 600 x 725  | £262    |
| VDU10-6X | -    | 1000 x 600 x 725 | £280    |
| VDU12-6X | -    | 1200 x 600 x 725 | £301    |
| VDU14-6X | -    | 1400 x 600 x 725 | £313    |
| VDU16-6X | -    | 1600 x 600 x 725 | £316    |
| VDU18-6X | -    | 1800 x 600 x 725 | £372    |