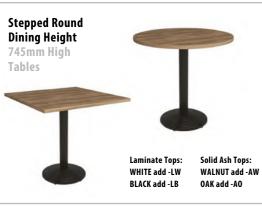

ght Oak (LO), Silver (S), Grey (G), White (W), Santiago Cherry (SC), Stone Oak (SO),

Black (BL), Anthracite (AN), Verade Oak (VO), Slate (ST), Nebraska Oak (NO), Natural (NA), Nordic (RD), Rustic (R)

Codes for trim finishes: Black Trim Only



Circular

CIRC7X-DSR

CIRC8X-DSR

SQ7X-DSR



Price £

£449

£504

£449

#### Choice of 2 Laminate Tops:

Breakout Tables are available with a 25mm Laminate top. Choose between a
White or Black finish.Please Specify finish when ordering by adding





#### Breakout Tables are available with a 25mm Solid A

Breakout Tables are available with a 25mm Solid Ash top. Choose between an Oak or Dark Walnut stain finish.Please Specify finish when ordering by adding -AO (Oak) or -AW (Walnut) to the product code.





# **Circular & Square Breakout Tables**





|            |           |                  |      |      | T IICE Z |
|------------|-----------|------------------|------|------|----------|
| Code       | Top Shape | WxDxH            | MFC  | LAM  | ASH      |
| CIRC6X-PSR | Circular  | 600 x 600 x 1105 | £350 | £373 | £433     |
|            |           |                  |      |      |          |
| SQ6X-PSR   | Square    | 600 x 600 x 1105 | £350 | £363 | £428     |
|            |           |                  |      |      |          |

700 x 700 x 745

800 x 800 x 745

700 x 700 x 745

£337

£342

£337

£405

£430

£387



BLACK add -LB

OAK add -AO

|            |           |                 |      |      | Price £ |
|------------|-----------|-----------------|------|------|---------|
| Code       | Top Shape | WxDxH