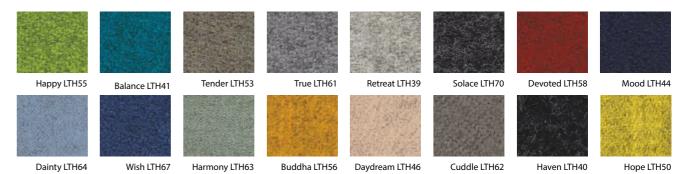

odesty Screens



#### All screens are supplied with the relevant screen brackets

# Single Desk 'KOSI Lite' Modesty Screens

#### Straight 'KOSI Lite' Screen

Fully upholstered with exposed stitch detail and radiused corners.

Screen sits 400mm above and 325mm below the desk top offering an all in one screen and modesty panel.

Supplied with fixing brackets



| Spine Screen  | LxHxThk         | Price |
|---------------|-----------------|-------|
| DKLS-PLN-1075 | 1000 x 750 x 15 | £331  |
| DKLS-PLN-1275 | 1200 x 750 x 15 | £346  |
| DKLS-PLN-1475 | 1400 x 750 x 15 | £418  |
| DKLS-PLN-1675 | 1600 x 750 x 15 | £457  |
| DKLS-PLN-1875 | 1800 x 750 x 15 | £492  |

Kosi Blazer Lite 3mm Foam Backed Screen Fabrics - Blazer Lite fabrics not shown below are subject to minimum order quantities



All screens are supplied with the relevant screen brackets

#### Freedom Back to Back Bench Screens



#### Lunar & Kosi screens are supplied 200mm shorter than the desktop.

1000mm desk = 800mm screen 1200mm desk = 1000mm screen 1400mm desk = 1200mm screen 1600mm desk = 1400mm screen 1800mm desk = 1600mm screen

A 1200mm sized screen will not fit a 1200mm desk

#### Straight 'LUNAR' Screen

Fully upholstered with PVC trim and radiused corners. Supplied with mounting brackets



Lunar screens are supplied 200mm shorter than the desktop. i.e. A 1200mm sized screen will not fit a 1200mm desk

#### Screen Height - 1153mm from the floor to the top of the screen

| Spine Screen | L x H x Thk     | Band A | Band B | Band C | Band D |
|--------------|-----------------|--------|--------|--------