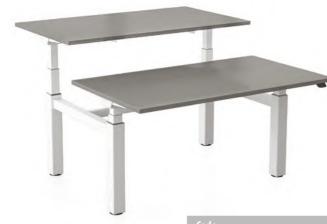

## 1600mm Deep Rectangular Pure Bench

| ingle Bench | Supplied with 2<br>800mm deep desktop |       |
|-------------|---------------------------------------|-------|
| Code        | Size                                  | Price |
| PBVDU1016   | 1000 x 1600 x 725                     | £572  |
| PBVDU1216   | 1200 x 1600 x 725                     | £614  |
| PBVDU1416   | 1400 x 1600 x 725                     | £657  |
| PBVDU1616   | 1600 x 1600 x 725                     | £701  |

Single Bench is not compatible with extension frames

| Double Bench | Supplied with 4<br>800mm deep desktops |       |
|--------------|----------------------------------------|-------|
| Code         | Size                                   | Price |
| PBDVDU2016   | 2000 x 1600 x 725                      | £1086 |
| PBDVDU2416   | 2400 x 1600 x 725                      | £1153 |
| PBDVDU2816   | 2800 x 1600 x 725                      | £1221 |
| PBDVDU3216   | 3200 x 1600 x 725                      | £1292 |
|              |                                        |       |

For extended runs please select the Double Bench and add Extension Frames

| <b>Extension Bench</b> | Supplied with 2<br>800mm deep desktops |       |
|------------------------|----------------------------------------|-------|
| Code                   | Size                                   | Price |
| PBEVDU1016             | 1000 x 1600 x 725                      | £514  |
| PBEVDU1216             | 1200 x 1600 x 725                      | £541  |
| PBEVDU1416             | 1400 x 1600 x 725                      | £567  |
| PBEVDU1616             | 1600 x 1600 x 725                      | £594  |
|                        |                                        |       |