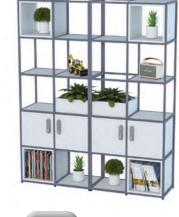

| Storage Unit |                    | Code     | Shelves | WxDxH              | Grain | Price |
|--------------|--------------------|----------|---------|--------------------|-------|-------|
|              |                    |          |         |                    |       |       |
|              | 00                 |          |         |                    |       |       |
|              |                    | HD1174   | 2       | 700 x 420 x 1080mm | FB    | £434  |
| 700 & 715mm  |                    | HD117154 | 2       | 715 x 420 x 1080mm | FB    | £434  |
| Wide         |                    | HD774    | 1       | 700 x 420 x 725mm  | FB    | £375  |
| Cupboards    | Adjustable shelves | HD77154  | 1       | 715 x 420 x 725mm  | FB    | £375  |
|              |                    |          |         |                    |       |       |
|              |                    |          |         |                    |       |       |
|              | 00                 |          |         |                    |       |       |
|              |                    |          |         |                    |       |       |
|              |                    | HD1184   | 2       | 800 x 420 x 1080mm | FB    | £434  |
| 800 & 815mm  |                    | HD118154 | 2       | 815 x 420 x 1080mm | FB    | £434  |
| Wide         |                    | HD784    | 1       | 800 x 420 x 725mm  | FB    | £375  |
| Cupboards    | Adjustable shelves | HD78154  | 1       | 815 x 420 x 725mm  | FB    | £375  |