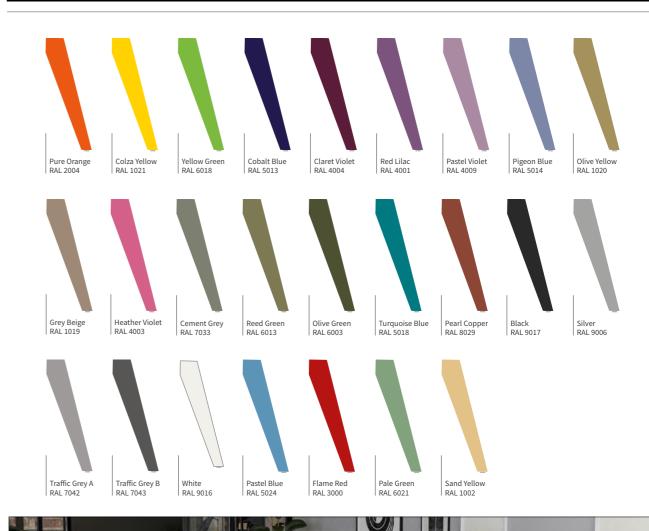

rs**



| Code  | Description                          | Price |
|-------|--------------------------------------|-------|
| EBMCR | fixed to OAK or RAL intermediate leg | £147  |
| BMCR  | fixed to STEEL intermediate leg      | £144  |
| ВРТ   | free standing                        | £144  |
|       |                                      |       |

# **Fabric Cable Riser**





light grey





Solace - LTH70 dark grey

Only Available in 2 Blazer Lite Fabric Colours

| Code | Description                       | Price |
|------|-----------------------------------|-------|
| LDCR | fixed to the back face of the leg | £95   |
|      |                                   |       |

## Codes for board finishes:

Codes for trim finishes: White (W), Silver (S), Black (BL)

# **RAL Colour Options**





# Walnut (N), Canadian Maple (CM), Japanese Ash (J), Beech (B), Light Oak (LO), Silver (S), Grey (G), White (W), Santiago Cherry (SC), Stone Oak (SO), Black (BL), Anthracite (AN), Verade Oak (VO), Slate (ST), Nebraska Oak (NO), Natural (NA), Nordic (RD), Rustic (R)

69

# executive

# **Executive - Panel End Desking**



# Executive **Radial Workstation**



Black (BL), Anthracite (AN), Verade Oak (VO), Slate (ST), Nebraska Oak (NO), Natural (NA), Nordic (RD), Rustic (R)

|            |        |                   | Price £ |
|------------|--------|-------------------|---------|
| Code       | Hand   | WxDxH             |         |
| MDSPW1416P | L or R | 1400 x 1600 x 750 | £966    |
| MDSPW1616P | L or R | 1600 x 1600 x 750 | £973    |
| MDSPW1816P | L or R | 1800 x 1600 x 750 | £979