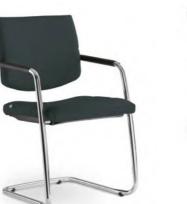

# SITUS

# Sirius Cantilever Desking

|        |        |                   | Price £ |
|--------|--------|-------------------|---------|
| Code   | Hand   | WxDxH             |         |
| SPW14X | L or R | 1400 x 1200 x 725 | £470    |
| SPW16X | LorR   | 1600 x 1200 x 725 | £493    |
| SPW18X | L or R | 1800 x 1200 x 725 | £564    |
|        |        |                   |         |