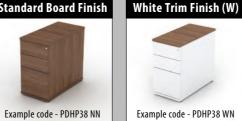

## Codes for board finishes:

Walnut (N), Canadian Maple (CM), Japanese Ash (J), Beech (B), Light Oak (LO), Silver (S), Grey (G), White (W), Santiago Cherry (SC), Stone Oak (SO),
Black (BL), Anthracite (AN), Verade Oak (VO), Slate (ST), Nebraska Oak (NO), Natural (NA), Nordic (RD), Rustic (R)