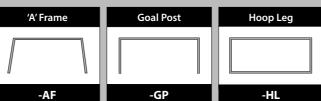

# iBench 'A' Frame Leg

36 37

- 800mm Deep Rectangular Desktops

**Goal Post** 

8 Person 'A' Frame iBench Cluster

Product Code - B8R-5616-S-AF-S

| able Ports not available with Sliding | Tops |
|---------------------------------------|------|
|                                       |      |