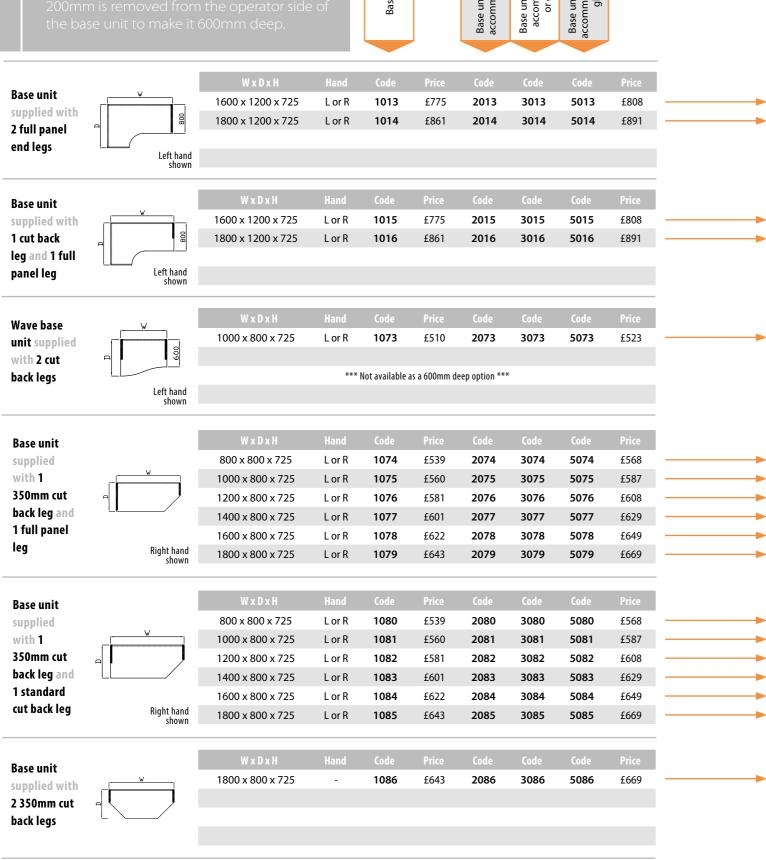

£579

£613

£675

Price £

Price £

| Code    | Hand       | Description                 | Price   |
|---------|------------|-----------------------------|---------|
| OCBLX   | L or R     | cut back leg for below      | £121    |
|         |            |                             |         |
| only co | mpatible w | rith 800mm deep panel end d | lesking |
|         |            |                             |         |
|         |            |                             |         |