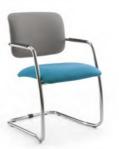

|           |           |      |           |





#### Mist - supplied with a 4 leg frame

upholstered medium back conference chair with chrome 4 leg frame

| Code    | Description        |      |      |      |      |
|---------|--------------------|------|------|------|------|
| MIST-01 | chrome 4 leg frame | £333 | £353 | £388 | £413 |
|         |                    |      |      |      |      |



### Mist - supplied with a 4 leg frame

upholstered high back conference chair with chrome 4 leg frame

| Code    | Description        |      |      |      | D    |
|---------|--------------------|------|------|------|------|
| MIST-02 | chrome 4 leg frame | £365 | £388 | £430 | £455 |
|         |                    |      |      |      |      |



#### Mist - supplied with a cantilever frame

upholstered medium back conference chair with chrome cantilever frame

| Code    | Description             |      |      |      | D    |
|---------|-------------------------|------|------|------|------|
| MIST-03 | chrome cantilever frame | £335 | £358 | £393 | £415 |
|         |                         |      |      |      |      |



#### Mist - supplied with a cantilever frame

upholstered high back conference chair with chrome cantilever frame

| Code    | Description             |      |      |      | D    |
|---------|-------------------------|------|------|------|------|
| MIST-04 | chrome cantilever frame | £370 | £398 | £433 | £473 |
|         |                         |      |      |      |      |



#### Mist - supplied with a 4 le