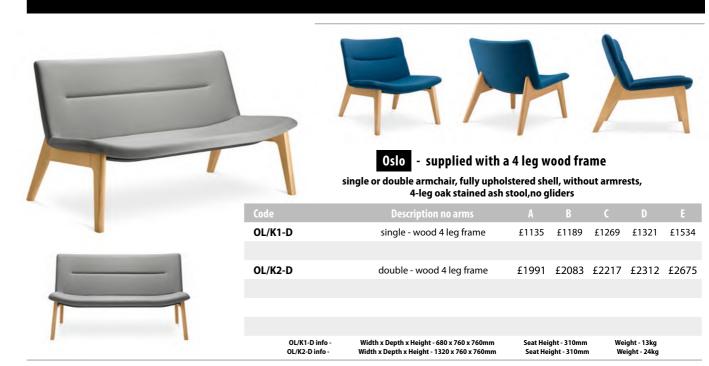

| £1486 | £1632 | £1729 | £2115 |
| OL/K2-N7                                      | double - bronze 4 leg frame                                                               | £1424                                                                  | £1515 | £1661 | £1755 | £2141 |
| OL/K2-NC                                      | double - coloured 4 leg frame                                                             | £1450                                                                  | £1540 | £1686 | £1781 | £2166 |
| OL/K1-N info -<br>OL/K2-N info -              | Width x Depth x Height - 680 x 750 x 770mm<br>Width x Depth x Height - 1320 x 750 x 770mm | Seat Height - 320mm Weight - 10kg<br>Seat Height - 320mm Weight - 21kg |       |       |       |       |







#### Club Fabric Options

| Band - A | Band - B | Band - C    | Band - D       | Band - E | Band - F |
|----------|----------|-------------|----------------|----------|----------|
| ERA      | XTREME   | SILVERTEX   | YOREDALE       | COMFORT+ | LEATHER  |
| ONE      | STYLE    | FAME        | SYNERGY        |          |          |
|          | VALENCIA | MAGIC       | CRISP          |          |          |
|          | ASPECT   | ATHLON PLUS | MAIN LINE PLUS |          |          |
|          | MILANO   |             | MAIN LINE FLAX |          |          |
|          | CURA     |             | CAPTURE        |          |          |
|          |          |             | MORPHE         |          |          |
|          |          |             |                |          |          |