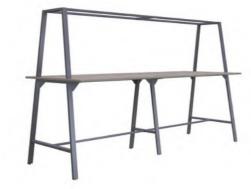

for individual desks

please see Pages 17-20

Single run 2 person frame **Extension Frames** 

| Single Run Bench | 800mm deep desktop |       |  |
|------------------|--------------------|-------|--|
| Code             | Size               | Price |  |
| PBSVDU208        | 2000 x 800 x 725   | £525  |  |
| PBSVDU248        | 2400 x 800 x 725   | £569  |  |
| PBSVDU288        | 2800 x 800 x 725   | £613  |  |
| PBSVDU328        | 3200 x 800 x 725   | £665  |  |
|                  |                    |       |  |

| Single Run Bench | Supplied with 2<br>600mm deep desktops |       |  |
|------------------|----------------------------------------|-------|--|
| Code             | Size                                   | Price |  |
| PBSVDU206        | 2000 x 600 x 725                       | £525  |  |
| PBSVDU246        | 2400 x 600 x 725                       | £569  |  |
| PBSVDU286        | 2800 x 600 x 725                       | £613  |  |
| PBSVDU326        | 3200 x 600 x 725                       | £665  |  |

## 1600mm Deep Rectangular Pure Bench

| ingle Bench | Supplied with 2<br>800mm deep desktop |       |
|-------------|---------------------------------------|-------|
| Code        | Size                                  | Price |
| PBVDU1016   | 1000 x 1600 x 725                     | £572  |
| PBVDU1216   | 1200 x 1600 x 725                     | £614  |
| PBVDU1416   | 1400 x 1600 x 725                     | £657  |
| PBVDU1616   | 1600 x 1600 x 725                     | £701  |

Single Bench is not compatible with extension frames

| Double Bench | Supplied with 4<br>800mm deep desktops |       |
|--------------|----------------------------------------|-------|
| Code         | Size                                   | Price |
| PBDVDU2016   | 2000 x 1600 x 725                      | £1086 |
| PBDVDU2416   | 2400 x 1600 x 725                      | £1153 |
| PBDVDU2816   | 2800 x 1600 x 725                      | £1221 |
| PBDVDU3216   | 3200 x 1600 x 725                      | £1292 |
|              |                                        |       |

# 1200mm Deep Rectangular Pure Bench

For extended runs please select the Double Bench and add Extension Frames

| Single Bench |           | Supplied with 2<br>600mm deep desktop |       |
|--------------|-----------|---------------------------------------|-------|
|              | Code      | Size                                  | Price |
|              | PBVDU1012 | 1000 x 1200 x 725                     | £572  |
|              | PBVDU1212 | 1200 x 1200 x 725                     | £614  |
|              | PBVDU1412 | 1400 x 1200 x 725                     | £657  |
|              | PBVDU1612 | 1600 x 1200 x 725                     | £701  |
|              |           |                                       |       |

| Double Bench | Supplied with 4<br>600mm deep desktop |       |  |
|--------------|---------------------------------------|-------|--|
| Code         | Size                                  | Price |  |
| PBDVDU2012   | 2000 x 1200 x 725                     | £1086 |  |
| PBDVDU2412   | 2400 x 1200 x 725                     | £1153 |  |
| PBDVDU2812   | 2800 x 1200 x 725                     | £1221 |  |
| PBDVDU3212   | 3200 x 1200 x 725                     | £1292 |  |
|              |                                       |       |  |