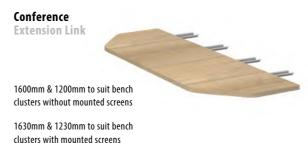

# **Conference Links**

| Code | WxDxH            |      |
|------|------------------|------|
| CONX | 800 x 1000 x 725 | £264 |
|      |                  |      |

| W  |  |
|----|--|
|    |  |
|    |  |
| */ |  |

|        |                   | Price £ |
|--------|-------------------|---------|
| Code   | WxDxH             |         |
| TDCONX | 1232 x 1232 x 725 | £360    |
|        |                   |         |

|      |        |                   | riice z |
|------|--------|-------------------|---------|
| ode  | Hand   | WxDxH             |         |
| CONX | L or R | 1200 x 1123 x 725 | £360    |
|      |        |                   |         |

90° 2 Way Link with modesty panel

|         |                 | Price £ |
|---------|-----------------|---------|
| Code    | WxDxH           |         |
| 902WRLX | 850 x 850 x 725 | £224    |

|   |          | W | <del></del> 1 |              |
|---|----------|---|---------------|--------------|
| f | $\vdash$ |   |               | <del>-</del> |

# **Conference Links**

| Semi  | Circula |
|-------|---------|
| Exter | sion    |

|          |       |                  | Price £ |
|----------|-------|------------------|---------|
| Code     | Grain | WxDxH            |         |
| SCE12XFB | FB    | 1200 x 600 x 725 | £317    |
| SCE12XLR | LR    | 1200 x 600 x 725 | £317    |
| SCE16XFB | FB    | 1600 x 800 x 725 | £347    |
| SCE16XLR | LR    | 1600 x 800 x 725 | £347    |
|          |       |                  |         |