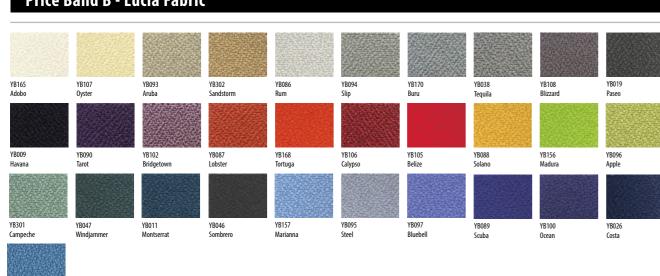

| £436  |

# Haze - Mobile Screens



Mobile Floor Standing Screen



| Code     | Size                   | Price |
|----------|------------------------|-------|
| DMZH0815 | 800 x 1500 x 30        | £466  |
| DMZH0818 | 800 x 1800 x 30        | £466  |
|          |                        |       |
| DMZ-LINK | mobile screen link kit | £47   |



| • | 3      | 1       |
|---|--------|---------|
|   | Screen | Link Ki |

Trim Colours - White, Silver & Black

# A Selection of Screen Fabric Options

## Price Band A - Cara Fabric



Cara Fabric Information: Composition - 100% Polyolefin
Flammabilty - BS 476 Part 7 Class 1
BS EN 1021-1:2006 (Cigarette)

Maintenance - Vacuum regularly. Wipe clean with damp cloth or shampoo using propriety upholstery shampoo.

#### Price Band B - Lucia Fabric



YB004 Martinique

Lucia Fabric Information: Composition - 100% Recycled Polyester. Non metallic dyestuffs. Flammabilty - BS 476 Part 7 Class 1 BS EN 1021-1 : 2006 (i

Flammabilty - BS 476 Part 7 Class 1 BS EN 1021-1 : 2006 (Cigarette) BS EN 1021-2 : 2006 (match) RS 7176 : 2007 Low Hazard Maintenance - Vacuum regularly. Wipe clean with damp cloth or shampoo using propriety upholstery shampoo.

## Price Band B - Era



Era Fabric Information: Composition - 100% Recycled Polyester. Non metallic dyestuffs.

CSE46

Flammabilty - EN 1021-1 : 2006 (Cigarette) EN 1021-2 : 2006 (match) BS 7176 : 2007 Low Hazard EN 13501-1 Adhered Class B, s1, d0 EN13501-1 Un-adhered Class C, s1, d0

#### **Price Band B - Sonus**

CSE44

CSE43

Late



Sonus Fabric Information: Composition - FHR: 72% Polyester, 18