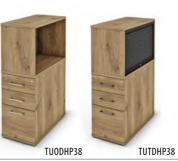

£579

£613

£675

Price £

Price £

| Code    | Hand       | Description                 | Price   |
|---------|------------|-----------------------------|---------|
| OCBLX   | L or R     | cut back leg for below      | £121    |
|         |            |                             |         |
| only co | mpatible w | rith 800mm deep panel end d | lesking |
|         |            |                             |         |
|         |            |                             |         |