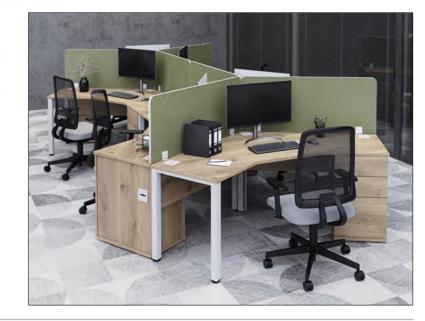

ongrightarrow$ | Д |

|         |                   |       | Price £ |
|---------|-------------------|-------|---------|
| Code    | WxDxH             | Grain |         |
| PCONL-6 | 800 x 800 x 725   | LR    | £421    |
| PCONL   | 1000 x 1000 x 725 | LR    | £452    |
|         |                   |       |         |

PCONL-6 for 600mm deep desking / PCONL for 800mm deep desking



|       |        |                   |       | 1 1100 2 |
|-------|--------|-------------------|-------|----------|
| Code  | Hand   | W x D x H         | Grain |          |
| PTD-6 | L or R | 800 x 800 x 725   | LR    | £421     |
| PTD   | L or R | 1000 x 1000 x 725 | LR    | £452     |
|       |        |                   |       |          |

PTD-6 for 600mm deep desking / PTD for 800mm deep desking







Codes for trim finishes: SO), White (W), Silver (S), Black (BL)

## Codes for board finishes:

# Double Bench - PBDVDU3216





Please add (-P) or (-S) to the product code:

**PBSVDU16-P** - with cable ports **PBSVDU16-S** - with desktop scoops

# Pure Bench System (only compatible with Pure Bench desktop screens)

# Please note:

Extension frames must always be fixed between 2 intermediate legs







Individual desks are not compatible

with extension frames

Codes for board finishes:



for individual desks please see Pages 17-20

for individual desks

please see Pages 17-20

Single run 2 person frame **Extension Frames** 

| Single Run Bench | 800mm deep desktop |       |  |
|------------------|--------------------|-------|--|
| Code             | Size               | Price |  |
| PB