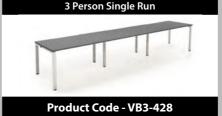

# 3 Person Single Run Product Code - VB3-427

Please specify when ordering

| Description             | Code             | WxDxH                                    | inc Ports (-P) | inc Scoops (-S) |
|-------------------------|------------------|------------------------------------------|----------------|-----------------|
|                         | VB107            | 1000 x 700 x 725mm                       | £409           | £409            |
| 700mm<br>Deep           | VB127<br>VB147   | 1200 x 700 x 725mm<br>1400 x 700 x 725mm | £420<br>£435   | £420<br>£435    |
| Rectangular Workstation | VB167<br>VB187   | 1600 x 700 x 725mm<br>1800 x 700 x 725mm | £451<br>£463   | £451<br>£463    |
|                         |                  |                                          |                |                 |
|                         | VBE107           | 1000 x 700 x 725mm                       | £346           | £346            |
| 700mm                   | VBE127           | 1200 x 700 x 725mm                       | £349           | £349            |
| Deep<br>Rectangular     | VBE147<br>VBE167 | 1400 x 700 x 725mm<br>1600 x 700 x 725mm | £357<br>£363   | £357            |
| Extension Workstation   | VBE187           | 1800 x 700 x 725mm                       | £376           | £376            |
|                         |                  |                                          |                |                 |

| Codes for trim finishes:          |
|-----------------------------------|
| White (W), Silver (S), Black (BL) |

| Desktop Size   | Code    | Seats | Cluster Size - W x D x H | inc Ports (-P) | inc Scoops (-S) |
|----------------|---------|-------|--------------------------|----------------|-----------------|
|                |         |       |                          |                |                 |
|                |         |       |                          |                |                 |
|                | VB2-207 | 2     | 2000 x 700 x 725mm       | £755           | £755            |
| Rows of        | VB3-307 | 3     | 3000 x 700 x 725mm       | £1101          | £1101           |
| 1000mm x 700mm | VB4-407 | 4     | 4000 x 700 x 725mm       | £1447          | £1447           |
| Workstations   | VB5-507 | 5     | 5000 x 700 x 725mm       | £1793          | £1793           |
|                |         |       |                          |                |                 |
|                |         |       |                          |                |                 |
|                |         |       |                          |                |                 |
|                | VB2-247 | 2     | 2400 x 700 x 725mm       | £769           | £769            |
| Rows of        | VB3-367 | 3     | 3600 x 700 x 725mm       | £1118          | £1118           |
| 1200mm x 700mm | VB4-487 | 4     | 4800 x 700 x 725mm       | £1467          | £1467           |
| Workstations   | VB5-607 | 5     | 6000 x 700 x 725mm       | £1816          | £1816           |
|                |         |       |                          |                |                 |
|                |         |       |                          |                |                 |
|                |         |       |                          |                |                 |
|                | VB2-287 | 2     | 2800 x 700 x 725mm       | £792           | £792            |
| Rows of        | VB3-427 | 3     | 4200 x 700 x 725mm       | £1149          | £1149           |
| 1400mm x 700mm | VB4-567 | 4     | 5600 x 700 x 725mm       | £1506          | £1506           |
| Workstations   | VB5-707 | 5     | 7000 x 700 x 725mm       | £1863          | £1863           |
|                |         |       |                          |                |                 |
|                |         |       |                          |                |                 |
|                |         |       |                          |                |                 |
|                | VB2-327 | 2     | 3200 x 700 x 725mm       | £814           | £814            |
| Rows of        | VB3-487 | 3     | 4800 x 700 x 725mm       | £1177          | £1177           |
| 1600mm x 700mm | VB4-647 | 4     | 6400 x 700 x 725mm       | £1540          | £1540           |
| Workstations   | VB5-807 | 5     | 8000 x 700 x 725mm       | £1903          | £1903           |
|                |         |       |                          |                |                 |
|                |         |       |                          |                |                 |
|                |         |       |                          |                |                 |
|                | VB2-367 | 2     | 3600 x 700 x 725mm       | £839           | £839            |
| Rows of        | VB3-547 | 3     | 5400 x 700 x 725mm       | £1215          | £1215           |
| 1800mm x 700mm | VB4-727 | 4     | 7200 x 700 x 725mm       | £1591          | £1591           |
| Workstations   | VB5-907 | 5     | 9000 x 700 x 725mm       | £1967          | £1967           |
|                |         |       |                          |                |                 |