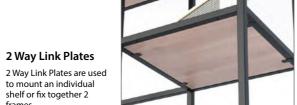

| Supplied with Locating Panels                               | MX-TOP84         |        | 820 x 420 x 25                             | £95   |

Black (BL), Anthracite (AN), Verade Oak (VO), Slate (ST), Nebraska Oak (NO), Natural (NA), Nordic (RD), Rustic (R)

## How to Order Shelves & Link Plates



#### 4 Way Link Plates

4 Way Link Plates are used to span across 2 frames and 2 shelves







#### 3 Way Link Plates

3 Way Link Plates are used to mount 2 shelves across a frame or a single shelf and 2 frames

#### Codes for board finishes:

Walnut (N), Canadian Maple (CM), Japanese Ash (J), Beech (B), Light Oak (LO), Silver (S), Grey (G), White (W), Santiago Cherry (SC), Stone Oak (SO), Black (BL), Anthracite (AN), Verade Oak (VO), Slate (ST), Nebraska Oak (NO), Natural (NA), Nordic (RD), Rustic (R)



# **Breakout Tables**



| Description