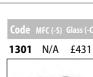

# **600mm Deep Sirius Cantilever Desking**

600mm Deep **VDU** Workstation

|          |      |                  | rrice z |
|----------|------|------------------|---------|
| Code     | Hand | WxDxH            |         |
| VDU8-6X  | -    | 800 x 600 x 725  | £262    |
| VDU10-6X | -    | 1000 x 600 x 725 | £280    |
| VDU12-6X | -    | 1200 x 600 x 725 | £301    |
| VDU14-6X | -    | 1400 x 600 x 725 | £313    |
| VDU16-6X | -    | 1600 x 600 x 725 | £316    |
| VDU18-6X | -    | 1800 x 600 x 725 | £372    |