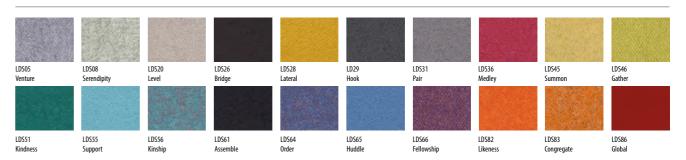

## Codes for board finishes:

Walnut (N), Canadian Maple (CM), Japanese Ash (J), Beech (B), Light Oak (LO), Silver (S), Grey (G), White (W), Santiago Cherry (SC), Stone Oak (SO),
Black (BL), Anthracite (AN), Verade Oak (VO), Slate (ST), Nebraska Oak (NO), Natural (NA), Nordic (RD), Rustic (R)

# Walnut (N), Canadian Maple (CM), Japanese Ash (J), Beech (B), Light Oak (LO), Silver (S), Grey (G), White (W), Santiago Cherry (SC), Stone Oak (SO),

Codes for board finishes:

Walnut (N), Canadian Maple (CM), Japanese Ash (J), Beech (B), Light Oak (LO), Silver (S), Grey (G), White (W), Santiago Cherry (SC), Stone Oak (SO), Black (BL), Anthracite (AN), Verade Oak (VO), Slate (ST), Nebraska Oak (NO), Natural (NA), Nordic (RD), Rustic (R)

## Codes for board finishes:

Codes for trim finishes: White (W), Silver (S), Black (BL)

Walnut (N), Canadian Maple (CM), Japanese Ash (J), Beech (B), Light Oak (LO), Silver (S), Grey (G), White (W), Santiago Cherry (SC), Stone Oak (SO), Black (BL), Anthracite (AN), Verade Oak (VO), Slate (ST), Nebraska Oak (NO), Natural (NA), Nordic (RD), Rustic (R)

Codes for trim finishes:

White (W), Silver (S), Black (BL)

Walnut (N), Canadian Maple (CM), Japanese Ash (J), Beech (B), Light Oak (LO), Silver (S), Grey (G), White (W), Santiago Cherry (SC), Stone Oak (SO), Black (BL), Anthracite (AN), Verade Oak (VO), Slate (ST), Nebraska Oak (NO), Natural (NA), Nordic (RD), Rustic (R)

Codes for board finishes:

Workstations \_\_\_

Codes for trim finishes: White (W), Silver (S), Black (BL)

£4740

£3990

10000 x 1600 x 725

B10R-10016 -P -S -AF -GP -HL 10

- 600mm Deep Rectangular Desktops