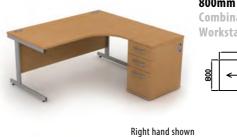

Right hand shown

|        |        |                   | Price £ |
|--------|--------|-------------------|---------|
| Code   | Hand   | WxDxH             |         |
| SUN14X | L or R | 1400 x 1400 x 725 | £558    |
| SUN16X | L or R | 1600 x 1600 x 725 | £601    |
| SUN18X | L or R | 1800 x 1800 x 725 | £657    |
|        |        |                   |         |

Right hand shown