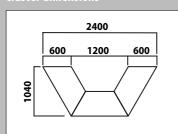

# 3 Person Single Run Product Code - VB3-427

Please specify when ordering

| Description             | Code             | WxDxH                                    | inc Ports (-P) | inc Scoops (-S) |
|-------------------------|------------------|------------------------------------------|----------------|-----------------|
|                         | VB107            | 1000 x 700 x 725mm                       | £409           | £409            |
| 700mm<br>Deep           | VB127<br>VB147   | 1200 x 700 x 725mm<br>1400 x 700 x 725mm | £420<br>£435   | £420<br>£435    |
| Rectangular Workstation | VB167<br>VB187   | 1600 x 700 x 725mm<br>1800 x 700 x 725mm | £451<br>£463   | £451<br>£463    |
|                         |                  |                                          |                |                 |
|                         | VBE107           | 1000 x 700 x 725mm                       | £346           | £346            |
| 700mm                   | VBE127           | 1200 x 700 x 725mm                       | £349           | £349            |
| Deep<br>Rectangular     | VBE147<br>VBE167 | 1400 x 700 x 725mm<br>1600 x 700 x 725mm | £357<br>£363   | £357            |
| Extension Workstation   | VBE187           | 1800 x 700 x 725mm                       | £376           | £376            |
|                         |                  |                                          |                |                 |

| Codes for trim finishes:          |
|-----------------------------------|
| White (W), Silver (S), Black (BL) |

| Desktop Size   | Code    | Seats | Cluster Size - W x D x H | inc Ports (-P) | inc Scoops (-S) |
|----------------|---------|-------|--------------------------|----------------|-----------------|
|                |         |       |                          |                |                 |
|                |         |       |                          |                |                 |
|                | VB2-207 | 2     | 2000 x 700 x 725mm       | £755           | £755            |
| Rows of        | VB3-307 | 3     | 3000 x 700 x 725mm       | £1101          | £1101           |
| 1000mm x 700mm | VB4-407 | 4     | 4000 x 700 x 725mm       | £1447          | £1447           |
| Workstations   | VB5-507 | 5     | 5000 x 700 x 725mm       | £1793          | £1793           |
|                |         |       |                          |                |                 |
|                |         |       |                          |                |                 |
|                |         |       |                          |                |                 |
|                | VB2-247 | 2     | 2400 x 700 x 725mm       | £769           | £769            |
| Rows of        | VB3-367 | 3     | 3600 x 700 x 725mm       | £1118          | £1118           |
| 1200mm x 700mm | VB4-487 | 4     | 4800 x 700 x 725mm       | £1467          | £1467           |
| Workstations   | VB5-607 | 5     | 6000 x 700 x 725mm       | £1816          | £1816           |
|                |         |       |                          |                |                 |
|                |         |       |                          |                |                 |
|                |         |       |                          |                |                 |
|                | VB2-287 | 2     | 2800 x 700 x 725mm       | £792           | £792            |
| Rows of        | VB3-427 | 3     | 4200 x 700 x 725mm       | £1149          | £1149           |
| 1400mm x 700mm | VB4-567 | 4     | 5600 x 700 x 725mm       | £1506          | £1506           |
| Workstations   | VB5-707 | 5     | 7000 x 700 x 725mm       | £1863          | £1863           |
|                |         |       |                          |                |                 |
|                |         |       |                          |                |                 |
|                |         |       |                          |                |                 |
|                | VB2-327 | 2     | 3200 x 700 x 725mm       | £814           | £814            |
| Rows of        | VB3-487 | 3     | 4800 x 700 x 725mm       | £1177          | £1177           |
| 1600mm x 700mm | VB4-647 | 4     | 6400 x 700 x 725mm       | £1540          | £1540           |
| Workstations   | VB5-807 | 5     | 8000 x 700 x 725mm       | £1903          | £1903           |
|                |         |       |                          |                |                 |
|                |         |       |                          |                |                 |
|                |         |       |                          |                |                 |
|                | VB2-367 | 2     | 3600 x 700 x 725mm       | £839           | £839            |
| Rows of        | VB3-547 | 3     | 5400 x 700 x 725mm       | £1215          | £1215           |
| 1800mm x 700mm | VB4-727 | 4     | 7200 x 700 x 725mm       | £1591          | £1591           |
| Workstations   | VB5-907 | 5     | 9000 x 700 x 725mm       | £1967          | £1967           |
|                |         |       |                          |                |                 |