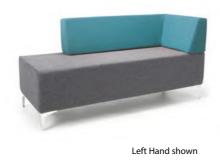

|
|--------|---------|-----------------------|-------|-------|-------|-------|
| FA1200 | L or R  | 1200 x 600/620 x790mm | £900  | £1030 | £1275 | £1428 |
| FA1500 | L or R  | 1500 x 600/620 x790mm | £1120 | £1268 | £1543 | £1715 |
| FA1800 | L or R  | 1800 x 600/620 x790mm | £1333 | £1495 | £1800 | £1993 |
| FA1275 | L or R  | 1200 x 700/720 x790mm | £963  | £1113 | £1388 | £1560 |
| FA1575 | L or R  | 1500 x 700/720 x790mm | £1210 | £1373 | £1680 | £1870 |
| FA1875 | L or R  | 1800 x 700/720 x790mm | £1415 | £1595 | £1933 | £2143 |
|        |         |                       |       |       |       |       |

### Form - rectangular sofa, with integrated arm & rear cutback

fully-upholstered rectangular sofa, integrated arm, 400mm cutback to backrest, complete with stylish chrome feet



| Code    | Handing | WxDxH                 | А     | В     | C     | D     |
|---------|---------|-----------------------|-------|-------|-------|-------|
| FCA1200 | L or R  | 1200 x 600/620 x790mm | £870  | £985  | £1200 | £1333 |
| FCA1500 | L or R  | 1500 x 600/620 x790mm | £1120 | £1268 | £1543 | £1715 |
| FCA1800 | L or R  | 1800 x 600/620 x790mm | £1320 | £1485 | £1790 | £1983 |
| FCA1275 | L or R  | 1200 x 700/720 x790mm | £950  | £1100 | £1375 | £1548 |
| FCA1575 | L or R  | 1500 x 700/720 x790mm | £1240 | £1438 | £1805 | £2033 |
| FCA1875 | L or R  | 1800 x 700/720 x790mm | £1443 | £1658 | £2055 | £2305 |
|         |         |                       |       |       |       |       |

#### Form - rectangular sofa, without backrest

 $fully-uphol stered\ rectangular\ sofa, suppli