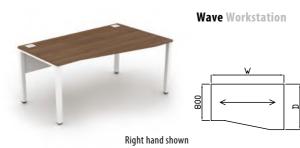

**Wave** Workstation

|         |        |                  | Price £ |
|---------|--------|------------------|---------|
| Code    | Hand   | WxDxH            |         |
| VDU16DX | L or R | 1600 x 800 x 725 | £387    |
| VDU18DX | L or R | 1800 x 800 x 725 | £432    |
|         |        |                  |         |

|      |        |                   | riice |
|------|--------|-------------------|-------|
| Code | Hand   | WxDxH             |       |
| W10X | LorR   | 1000 x 1000 x 725 | £332  |
| W12X | L or R | 1200 x 1000 x 725 | £350  |
| W14X | L or R | 1400 x 1000 x 725 | £364  |
| W16X | L or R | 1600 x 1000 x 725 | £382  |
| W18X | L or R | 1800 x 1000 x 725 | £417  |
|      |        |                   |       |