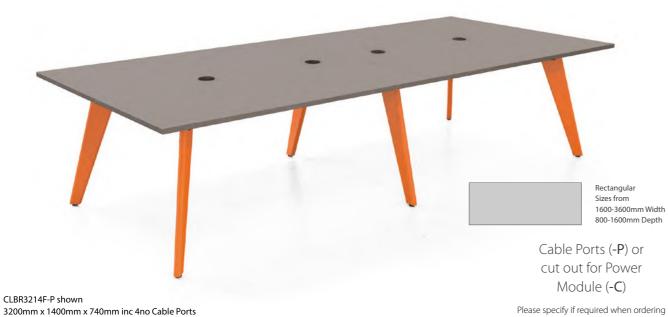

500mm | £771   | £800   | £816   |

#### High Bench Seats



| Code    | Buttons | WxDxH              | Band A | Band B | Band C |
|---------|---------|--------------------|--------|--------|--------|
| LHBEN   | No      | 1180 x 375 x 830mm | £868   | £883   | £928   |
| LHBEN-B | Yes     | 1180 x 375 x 830mm | £924   | £939   | £983   |

Codes for trim finishes:

Codes for trim finishes: Black (BL)

- Tapered Painted Leg Design
- Optional Cable Ports or cut out for Power Module
- Power Module supplied separately (see page 86
- Various Cable Management Options
- Choice of 18 board finishes
- 3D Plywood Edging available as standard. Add -PLY to the product code
- 1 Piece top supplied with 2 Cable Ports
- 2 Piece tops supplied with 4 Cable Ports

# Rectangular Tables with RAL Painted Legs



| Description      | Code      | Segments | Seats | WxDxH               | Price | Price (-P) | Price (-C) |
|------------------|-----------|----------|-------|---------------------|-------|------------|------------|
|                  |           |          |       |                     |       |            | Price (-C) |
|                  |           |          |       |                     |       |            | C - eric   |
|                  | CLBR3616F | 2        | 10-12 | 3600 x 1600 x 740mm | £2114 | £2214      | £2264      |
|                  | CLBR3216F | 2        | 10-12 | 3200 x 1600 x 740mm | £2072 | £2172      | £2222      |
| 1600mm Deep      | CLBR3016F | 2        | 10-12 | 3000 x 1600 x 740mm | £2037 | £2137      | £2187      |
| Rectangular      | CLBR2016F | 1