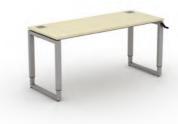

|      |        |                   | riice z |
|------|--------|-------------------|---------|
| ode  | Hand   | WxDxH             |         |
| CONX | L or R | 1200 x 1123 x 725 | £360    |
|      |        |                   |         |

90° 2 Way Link with modesty panel

|         |                 | Price £ |
|---------|-----------------|---------|
| Code    | WxDxH           |         |
| 902WRLX | 850 x 850 x 725 | £224    |

|   |          | W | <del></del> 1 |              |
|---|----------|---|---------------|--------------|
| f | $\vdash$ |   |               | <del>-</del> |

|       |      |                   | Price z |
|-------|------|-------------------|---------|
| Code  | Hand | WxDxH             |         |
| RCL8X | -    | 1050 x 1050 x 725 | £273    |
|       |      |                   |         |