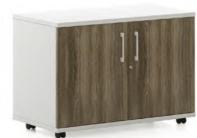

| Storage Unit |                    | Code     | Shelves | WxDxH              | Grain | Price |
|--------------|--------------------|----------|---------|--------------------|-------|-------|
|              |                    |          |         |                    |       |       |
|              | 00                 |          |         |                    |       |       |
|              |                    | HD1174   | 2       | 700 x 420 x 1080mm | FB    | £434  |
| 700 & 715mm  |                    | HD117154 | 2       | 715 x 420 x 1080mm | FB    | £434  |
| Wide         |                    | HD774    | 1       | 700 x 420 x 725mm  | FB    | £375  |
| Cupboards    | Adjustable shelves | HD77154  | 1       | 715 x 420 x 725mm  | FB    | £375  |
|              |                    |          |         |                    |       |       |
|              |                    |          |         |                    |       |       |
|              | 00                 |          |         |                    |       |       |
|              |                    |          |         |                    |       |       |
|              |                    | HD1184   | 2       | 800 x 420 x 1080mm | FB    | £434  |
| 800 & 815mm  |                    | HD118154 | 2       | 815 x 420 x 1080mm | FB    | £434  |
| Wide         |                    | HD784    | 1       | 800 x 420 x 725mm  | FB    | £375  |
| Cupboards    | Adjustable shelves | HD78154  | 1       | 815 x 420 x 725mm  | FB    | £375  |