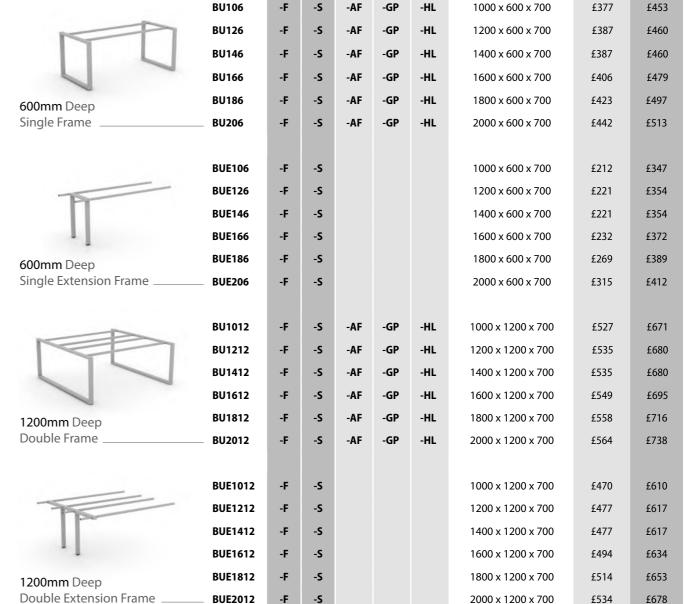

# iBench 'A' Frame Leg

36 37

- 800mm Deep Rectangular Desktops

**Goal Post** 

8 Person 'A' Frame iBench Cluster

Product Code - B8R-5616-S-AF-S

| able Ports not available with Sliding | Tops |
|---------------------------------------|------|
|                                       |      |

|                        |           |       |        |     |          |     | Cable Ports no    | ot available wit | h Sliding Tops |
|------------------------|-----------|-------|--------|-----|----------|-----|-------------------|------------------|----------------|
| Description            | Code      | Ports | Scoops |     | Leg Opti | on  | WxDxH             | Fixed (-F)       | Sliding (-S)   |
|                        | B2R-1016  | -P    | -S     | -AF | -GP      | -HL | 1000 x 1600 x 725 | £721             | £865           |
|                        | B2R-1216  | -P    | -S     | -AF | -GP      | -HL | 1200 x 1600 x 725 | £737             | £882           |
|                        | B2R-1416  | -P    | -S     | -AF | -GP      | -HL | 1400 x 1600 x 725 | £747             | £892           |
|                        | B2R-1616  | -P    | -S     | -AF | -GP      | -HL | 1600 x 1600 x 725 | £779             | £925           |
| 2 Person Back to Back  | B2R-1816  | -P    | -S     | -AF | -GP      | -HL | 1800 x 1600 x 725 | £802             | £960           |
| Workstations           | B2R-2016  | -P    | -S     | -AF | -GP      | -HL | 2000 x 1600 x 725 | £822             | £996           |
|                        |           |       |        |     |          |     |                   |                  |                |
|                        |           |       |        |     |          |     |                   |                  |                |
|                        | BE2R-1016 | -P    | -S     |     |          |     | 1000 x 1600 x 725 | £664             | £804           |
|                        | BE2R-1216 | -P    | -S     |     |          |     | 1200 x 1600 x 725 | £679             | £819           |
| TT                     | BE2R-1416 | -P    | -S     |     |          |     | 1400 x 1600 x 725 | £689             | £829           |
| 2 Daman                | BE2R-1616 | -P    | -S     |     |          |     | 1600 x 1600 x 725 | £724             | £864           |
| 2 Person  Back to Back | BE2R-1816 | -P    | -S     |     |          |     | 1800 x 1600 x 725 | £758             | £897           |
| Extensions             | BE2R-2016 | -Р    | -S     |     |          |     | 2000 x 1600 x 725 | £792             | £936           |

| Description    | Code      | Ports | Scoops |     | Leg Option | on  | Person | WxDxH             | Fixed (-F) | Sliding (-S) |
|----------------|-----------|-------|--------|-----|------------|-----|--------|-------------------|------------|--------------|
|                | B2R-1016  | -P    | -S     | -AF | -GP        | -HL | 2      | 1000 x 1600 x 725 | £721       | £865         |
|                | B4R-2016  | -P    | -S     | -AF | -GP        | -HL | 4      | 2000 x 1600 x 725 | £1385      | £1669        |
| Clusters of    | B6R-3016  | -P    | -S     | -AF | -GP        | -HL | 6      | 3000 x 1600 x 725 | £2049      | £2473        |
| 1000mm x 800mm | B8R-4016  | -P    | -S     | -AF | -GP        | -HL | 8      | 4000 x 1600 x 725 | £2713      | £3277        |
| Workstations   | B10R-5016 | -P    | -S     | -AF | -GP        | -HL | 10     | 5000 x 1600 x 725 | £3377      | £4081        |
|                |           |       |        |     |            |     |        |                   |            |              |
|                | B2R-1216  | -P    | -S     | -AF | -GP        | -HL | 2      | 1200 x 1600 x 725 | £737       | £882         |
|                | B4R-2416  | -P    | -S     | -AF | -GP        | -HL | 4      | 2400 x 1600 x 725 | £1416      | £1701        |
| Clusters of    | B6R-3616  | -P    | -S     | -AF | -GP        | -HL | 6      | 3600 x 1600 x 725 | £2095      | £2520        |
| 1200mm x 800mm | B8R-4816  | -P    | -S     | -AF | -GP        | -HL | 8      | 4800 x 1600 x 725 | £2774      | £3339        |
| Workstations   | B10R-6016 | -P    | -S     | -AF | -GP        | -HL | 10     | 6000 x 1600 x 725 | £3453      | £4158        |
|                |           |       |        |     |            |     |        |                   |            |              |
|                | B2R-1416  | -P    | -S     | -AF | -GP        | -HL | 2      | 1400 x 1600 x 725 | £747       | £892         |
|                | B4R-2816  | -P    | -S     | -AF | -GP        | -HL | 4      | 2800 x 1600 x 725 | £1436      | £1721        |
| Clusters of    | B6R-4216  | -P    | -S     | -AF | -GP        | -HL | 6      | 4200 x 1600 x 725 | £2125      | £2550        |
| 1400mm x 800mm | B8R-5616  | -P    | -S     | -AF | -GP        | -HL | 8      | 5600 x 1600 x 725 | £2814      | £3379        |
| Workstations   | B10R-7016 | -P    | -S     | -AF | -GP        | -HL | 10     | 7000 x 1600 x 725 | £3503      | £4208        |
|                |           |       |        |     |            |     |        |                   |            |              |
|                | B2R-1616  | -P    | -S     | -AF | -GP        | -HL | 2      | 1600 x 1600 x 725 | £779       | £925         |
|                | B4R-3216  | -P    | -S     | -AF | -GP        | -HL | 4      | 3200 x 1600 x 725 | £1503      | £1789        |
| Clusters of    | B6R-4816  | -P    | -S     | -AF | -GP        | -HL | 6      | 4800 x 1600 x 725 | £2227      | £2653        |
| 1600mm x 800mm | B8R-6416  | -P    | -S     | -AF | -GP        | -HL | 8      | 6400 x 1600 x 725 | £2951      | £3517        |
| Workstations   | B10R-8016 | -P    | -S     | -AF | -GP        | -HL | 10     | 8000 x 1600 x 725 | £3675      | £4381        |
|                |           |       |        |     |            |     |        |                   |            |              |
|                | B2R-1816  | -P    | -S     | -AF | -GP        | -HL | 2      | 1800 x 1600 x 725 | £802       | £960         |
|                | B4R-3616  | -P    | -S     | -AF | -GP        | -HL | 4      | 3600 x 1600 x 725 | £1560      | £1857        |
| Clusters of    | B6R-5416  | -P    | -S     | -AF | -GP        | -HL | 6      | 5400 x 1600 x 725 | £2318      | £2754        |
| 1800mm x 800mm | B8R-7216  | -P    | -S     | -AF | -GP        | -HL | 8      | 7200 x 1600 x 725 | £3076      | £3651        |
| Workstations   | B10R-9016 | -P    | -S     | -AF | -GP        | -HL | 10     | 9000 x 1600 x 725 | £3834      | £4548        |
|                |           |       |        |     |            |     |        |                   |            |              |
|                | B2R-2016  | -Р    | -S     | -AF | -GP        | -HL | 2      | 2000 x 1600 x 725 | £822       | £996         |
|                | B4R-4016  | -P    | -S     | -AF | -GP        | -HL | 4      | 4000 x 1600 x 725 | £1614      | £1932        |
| Clusters of    | B6R-6016  | -Р    | -S     | -AF | -GP        | -HL | 6      | 6000 x 1600 x 725 | £2406      | £2868        |
| 2000mm x 800mm | B8R-8016  | -P    | -S     | -AF | -GP        | -HL | 8      | 8000 x 1600 x 725 | £3198      | £3804        |

Codes for board finishes:

Workstations \_\_\_

Codes for trim finishes: White (W), Silver (S), Black (BL)

£4740

£3990

10000 x 1600 x 725

B10R-10016 -P -S -AF -GP -HL 10

- 600mm Deep Rectangular Desktops