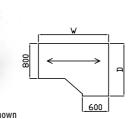

600mm Deep **Radial Workstation** 

|          |        | WxDxH             |      |
|----------|--------|-------------------|------|
| SPW14-6X | L or R | 1400 x 1000 x 725 | £448 |
| SPW16-6X | L or R | 1600 x 1000 x 725 | £469 |
| SPW18-6X | L or R | 1800 x 1000 x 725 | £537 |
|          |        |                   |      |