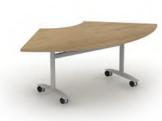

# **Sirius Cantilever Desking**

|       |      |                   | Price £ |
|-------|------|-------------------|---------|
| Code  | Hand | WxDxH             |         |
| SEG4X | -    | 1050 x 1050 x 725 | £424    |
|       |      |                   |         |

Black (BL), Anthracite (AN), Verade Oak (VO), Slate (ST), Nebraska Oak (NO), Natural (NA), Nordic (RD), Rustic (R)

120° Segment Workstation

600mm Deep

|       |      |                  | Price £ |
|-------|------|------------------|---------|
| Code  | Hand | WxDxH            |         |
| SEG3X | -    | 1000 x 600 x 725 | £573    |
|       |      |                  |         |
|       |      |                  |         |
|       |      |                  |         |
|       |      |                  |         |
|       |      |                  |         |