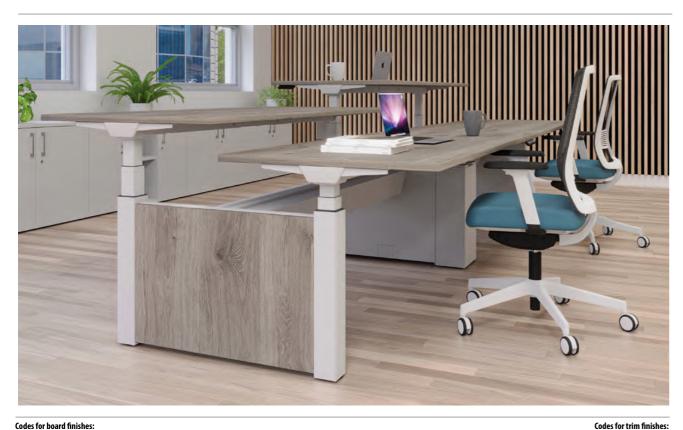

## Codes for board finishes:

Walnut (N), Canadian Maple (CM), Japanese Ash (J), Beech (B), Light Oak (LO), Silver (S), Grey (G), White (W), Santiago Cherry (SC), Stone Oak (SO),
Black (BL), Anthracite (AN), Verade Oak (VO), Slate (ST), Nebraska Oak (NO), Natural (NA), Nordic (RD), Rustic (R)