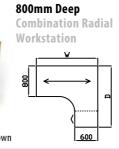

# **600mm Deep Sirius Cantilever Desking**

600mm Deep **VDU** Workstation

|          |      |                  | rrice z |
|----------|------|------------------|---------|
| Code     | Hand | WxDxH            |         |
| VDU8-6X  | -    | 800 x 600 x 725  | £262    |
| VDU10-6X | -    | 1000 x 600 x 725 | £280    |
| VDU12-6X | -    | 1200 x 600 x 725 | £301    |
| VDU14-6X | -    | 1400 x 600 x 725 | £313    |
| VDU16-6X | -    | 1600 x 600 x 725 | £316    |
| VDU18-6X | -    | 1800 x 600 x 725 | £372    |

600mm Deep **Radial Workstation** 

|          |        | WxDxH             |      |
|----------|--------|-------------------|------|
| SPW14-6X | L or R | 1400 x 1000 x 725 | £448 |
| SPW16-6X | L or R | 1600 x 1000 x 725 | £469 |
| SPW18-6X | L or R | 1800 x 1000 x 725 | £537 |
|          |        |                   |      |