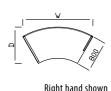

Right hand shown

|        |        |                   | Price £ |
|--------|--------|-------------------|---------|
| Code   | Hand   | WxDxH             |         |
| SUN14X | L or R | 1400 x 1400 x 725 | £558    |
| SUN16X | L or R | 1600 x 1600 x 725 | £601    |
| SUN18X | L or R | 1800 x 1800 x 725 | £657    |
|        |        |                   |         |

Right hand shown