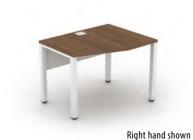

Right hand shown

|        |        |                   | Price £ |
|--------|--------|-------------------|---------|
| Code   | Hand   | WxDxH             |         |
| SUN14X | L or R | 1400 x 1400 x 725 | £558    |
| SUN16X | L or R | 1600 x 1600 x 725 | £601    |
| SUN18X | L or R | 1800 x 1800 x 725 | £657    |
|        |        |                   |         |

Right hand shown