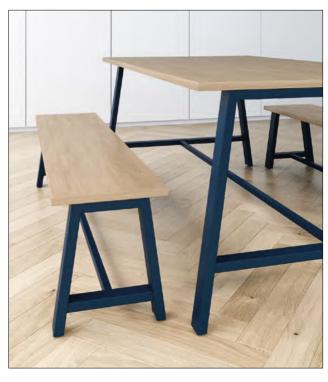

|



172 173

## **Aspect Tables**



# Contents

Accessories

174

| Bench Seats & Static Frame Tables |               |  |  |  |
|-----------------------------------|---------------|--|--|--|
| Bench Seats & 800mm Deep          | PAGE 177      |  |  |  |
| 1000mm Deep                       | PAGE 179      |  |  |  |
| 1200mm Deep                       | PAGES 180-181 |  |  |  |
| Mobile Frame Tables               |               |  |  |  |
| 800mm Deep                        | PAGE 182      |  |  |  |
| 1000mm Deep                       | PAGE 184      |  |  |  |
| Overhead Frame Tables             |               |  |  |  |
| 1000mm Deep                       | PAGE 187      |  |  |  |
| 1200mm Deep                       | PAGE 189      |  |  |  |

PAGE 190



# **Frame Finishes**





**BAND 1** Frame Finishes







RAL9016 White Smooth Satin 30% Gloss

#### Aspect Tables are available from 2 frame finish bands.

Band 1 finishes are standard colour options across all Imperial product ranges.

Band 2 finishes are available on all Aspect Tables and subject to a £85 nett surcharge per order.

Please add **SURCHARGE-AT** as a line item to your Purchase Order for each Band 2 frame finish.

The £85 surcharge is applied to each Band 2 frame finish per order. Band 2 finishes are subject to a 4 week leadtime.

BAND 2 Frame Finishes (Band 2 product codes have a suffix of .B2. Please specify frame finish when ordering)







RAL7030

Stone Grey Smooth Matt



RAL3022 Salmon Pink Smooth Matt



RAL6013 Reed Green Smooth Matt



RAL6021

Pale Green Smooth Matt

RAL1005 Honey Yel