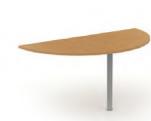

# **Conference Links**

| Code | WxDxH            |      |
|------|------------------|------|
| CONX | 800 x 1000 x 725 | £264 |
|      |                  |      |

| W  |  |
|----|--|
|    |  |
|    |  |
| */ |  |

# **Conference Links**

| Semi  | Circula |
|-------|---------|
| Exter | sion    |

|          |       |                  | Price £ |
|----------|-------|------------------|---------|
| Code     | Grain | WxDxH            |         |
| SCE12XFB | FB    | 1200 x 600 x 725 | £317    |
| SCE12XLR | LR    | 1200 x 600 x 725 | £317    |
| SCE16XFB | FB    | 1600 x 800 x 725 | £347    |
| SCE16XLR | LR    | 1600 x 800 x 725 | £347    |
|          |       |                  |         |