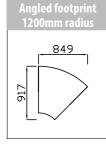

# **Evolution Boardroom Tables, Bench Seats & Stools**

|                                          |            | -OAK<br>to produ | dd<br>or <b>-RAL</b><br>ct code to<br>leg finish |                     |       | Add -C to<br>product co<br>for powe<br>module cut |
|------------------------------------------|------------|------------------|--------------------------------------------------|---------------------|-------|---------------------------------------------------|
| Description                              | Code       | Oak Leg          | Ral Leg                                          | WxDxH               | Price | Price (-C)                                        |
|                                          | -          |                  |                                                  |                     |       |                                                   |
|                                          | EBRBTE1212 | -OAK             | -RAL                                             | 1200 x 1200 x 725mm | £809  | £898                                              |
|                                          | EBRBTE1412 | -OAK             | -RAL                                             | 1400 x 1200 x 725mm | £828  | £915                                              |
|                                          | EBRBTE1612 | -OAK             | -RAL                                             | 1600 x 1200 x 725mm | £846  | £935                                              |
| 200mm Deep Rectangular<br>DAK or RAL Leg | EBRBTE1812 | -OAK             | -RAL                                             | 1800 x 1200 x 725mm | £869  | £958                                              |
| Boardroom Table Extension                | EBRBTE2012 | -OAK             | -RAL                                             | 2000 x 1200 x 725mm | £882  | £971                                              |
|                                          |            |                  |                                                  |                     |       |                                                   |
| 7                                        |            |                  |                                                  |                     |       |                                                   |
| - 11                                     | BRBTE1212  |                  |                                                  | 1200 x 1200 x 725mm | £679  | £819                                              |
| - 11                                     | BRBTE1412  |                  |                                                  | 1400 x 1200 x 725mm | £689  | £829                                              |
| 1200mm Doop Bostongular                  | BRBTE1612  |                  |                                                  | 1600 x 1200 x 725mm | £724  | £864                                              |
| 1200mm Deep Rectangular<br>STEEL Leg     | BRBTE1812  |                  |                                                  | 1800 x 1200 x 725mm | £758  | £897                                              |
| Boardroom Table Extension                | BRBTE2012  |                  |                                                  | 2000 x 1200 x 725mm | £792  | £936                                              |

#### Sirius Height Adjustable Cantilever Desking

600mm Deep Cantilever **VDU** Workstation

800mm Deep

Cantilever **VDU** Workstation

| Code         | WxDxH                | Price |
|--------------|----------------------|-------|
| HCL-VDU8-6X  | 800 x 600 x 665-965  | £776  |
| HCL-VDU10-6X | 1000 x 600 x 665-965 | £781  |
| HCL-VDU12-6X | 1200 x 600 x 665-965 | £785  |
| HCL-VDU14-6X | 1400 x 600 x 665-965 | £791  |
| HCL-VDU16-6X | 1600 x 600 x 665-965 | £800  |
| HCL-VDU18-6X | 1800 x 600 x 665-965 | £805  |