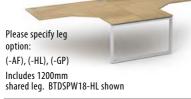

# iBench 'A' Frame Leg

36 37

- 800mm Deep Rectangular Desktops

**Goal Post** 

8 Person 'A' Frame iBench Cluster

Product Code - B8R-5616-S-AF-S

| able Ports not available with Sliding | Tops |
|---------------------------------------|------|
|                                       |      |