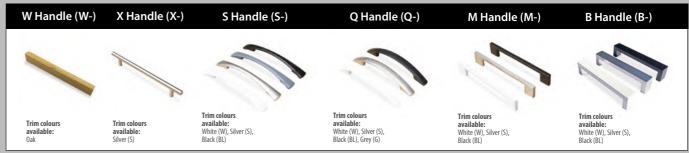

## Please specify handle option W, S, Q, X or M (e.g SCVDU16X-S)

800mm Deep

| Code   | Hand | WxDxH             |      |
|--------|------|-------------------|------|
| SCW12X | LorR | 1200 x 1000 x 725 | £482 |
| SCW14X | LorR | 1400 x 1000 x 725 | £497 |
| SCW16X | LorR | 1600 x 1000 x 725 | £510 |
| SCW18X | LorR | 1800 x 1000 x 725 | £525 |
|        |      |                   |      |
|        |      |                   |      |

Right hand shown

Please specify handle option W, S, Q, X or M (e.g SCW16X-S)

|          |        |                   | Price £ |
|----------|--------|-------------------|---------|
| Code     | Hand   | WxDxH             |         |
| SCSPW14X | L or R | 1400 x 1600 x 725 | £587    |
| SCSPW16X | L or R | 1600 x 1600 x 725 | £600    |
| SCSPW18X | L or R | 1800 x 1600 x 725 | £616    |
|          |        |                   |         |

Right hand shown

Please specify handle option W, S, Q, X or M (e.g SCSEG36X-S)

Black (BL), Anthracite (AN), Verade Oak (VO), Slate (ST), Nebraska Oak (NO), Natural (NA), Nordic (RD), Rustic (R)

£769

Price £

Please specify handle option W, S, Q, X or M (e.g OSCW16X-S)

Please specify handle option W, S, Q, X or M (e.g OSCSPW16X-S)

Cluster

**Panel End** 600mm Deep **Combination Segment** Workstation

|          |        |                  | Price £ |
|----------|--------|------------------|---------|
| Code     | Hand   | WxDxH            |         |
| OCSEG36X | L or R | 1200 x 600 x 725 | £650    |
|          |        |                  |         |

Please specify handle option W, S, Q, X or M (e.g OSCSEG36X-S)

OCSEG36X 120° Segment Cluster