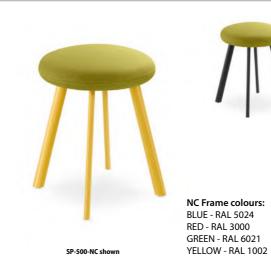

- 9kg | 9     |

#### NC Frame Colours

| RAL RAL   | RAL  | RAL  |
|-----------|------|------|
| 1002 3000 | 6021 | 5024 |

#### Spot Fabric Option

| Band - A | Band - B | Band - C    | Band - D       |
|----------|----------|-------------|----------------|
| ERA      | XTREME   | FAME        | YOREDALE       |
| ONE      | STYLE    | MAGIC       | SYNERGY        |
|          | VALENCIA | ATHLON PLUS | CRISP          |
|          | CURA     |             | MAIN LINE PLUS |
|          | ASPECT   |             | MAIN LINE FLAX |
|          | MILANO   |             | CAPTURE        |
|          |          |             | HARMONY        |
|          |          |             | BLAZER         |
|          |          |             |                |

#### Spot - Breakout



# Spot - Breakout





upholstered stool, seat dia 400mm, seat height 500mm, powder coated steel 4-leg base, plastic gliders for carpets

| Code             | Description                                |        |               |      | D            |
|------------------|--------------------------------------------|--------|---------------|------|--------------|
| SP-500-N1        | black powder coated frame                  | £368   | £376          | £383 | £390         |
|                  |                                            |        |               |      |              |
| SP-500-NC        | coloured powder coated frame               | £383   | £390          | £401 | £408         |
|                  |                                            |        |               |      |              |
| S