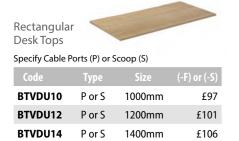

# 800mm Deep Desking

**VDU** Workstation

|                       |                       |                     | Price z |
|-----------------------|-----------------------|---------------------|---------|
| Code                  | Hand                  | WxDxH               |         |
| PVDU8                 | -                     | 800 x 800 x 725     | £305    |
| PVDU10                | -                     | 1000 x 800 x 725    | £329    |
| PVDU12                | -                     | 1200 x 800 x 725    | £353    |
| PVDU14                | -                     | 1400 x 800 x 725    | £369    |
| PVDU16                | -                     | 1600 x 800 x 725    | £374    |
| PVDU1630              | -                     | 1630 x 800 x 725    | £379    |
| 1630mm desks are suit | able as an end of run | desk for Pure Bench |         |