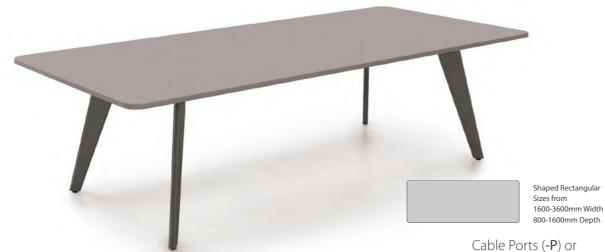

S), Black (BL) Cable Ports

Codes for board finishes:

Codes for board finishes:

- Tapered RAL Painted Leg Design
- Optional Cable Ports or cut out for Power Module
- Power Module supplied separately (see page 86
- Various Cable Management Options
- Choice of 18 board finishes
- 3D Plywood Edging available as standard. Add -PLY to the product code
- 1 Piece top supplied with 2 Cable Ports
- 2 Piece tops supplied with 4 Cable Ports

# Example Product Code

. Please include product code and optional extras as below when orderi

Table Product Code Optional Edging Detail

Cable Port or Cut Out Deta

CLBA2712F -PLY -P or -C

our Black) Vhite)

Cable Ports (**-P**) or cut out for Power Module (**-C**)

Please specify if required when ordering

# Shaped Rectangular Tables with RAL Painted Legs



CLBA2712F shown 2700mm x 1200mm x 740mm

Please specify if required when ordering

cut out for Power Module (-C)

| Description        | Code      | Segments | Seats | WxDxH               | Price | Price (-P) | Price (-C) |
|--------------------|-----------|----------|-------|---------------------|-------|------------|------------|
|                    |           |          |       |                     |       |            |            |
|                    |           |          |       |                     |       |            |            |
|                    | CLBA3616F | 2        | 10-12 | 3600 x 1600 x 740mm | £2231 | £2331      | £2381      |
|                    | CLBA3216F | 2        | 10-12 | 3200 x 1600 x 740mm | £2190 | £2290      | £2340      |
| 1600mm Deep        | C