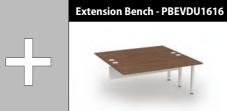

# **Extension Frames**

PBSEVDU148

PBSEVDU168

| Extension Bench | 600mm deep desktop |       |
|-----------------|--------------------|-------|
| Code            | Size               | Price |
| PBSEVDU106      | 1000 x 600 x 725   | £251  |
| PBSEVDU126      | 1200 x 600 x 725   | £273  |
| PBSEVDU146      | 1400 x 600 x 725   | £296  |
| PBSEVDU166      | 1600 x 600 x 725   | £346  |
|                 |                    |       |

## Codes for trim finishes: White (W), Silver (S), Black (BL)