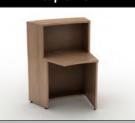

£579

£613

£675

Price £

Price £

| Code    | Hand       | Description                 | Price   |
|---------|------------|-----------------------------|---------|
| OCBLX   | L or R     | cut back leg for below      | £121    |
|         |            |                             |         |
| only co | mpatible w | rith 800mm deep panel end d | lesking |
|         |            |                             |         |
|         |            |                             |         |