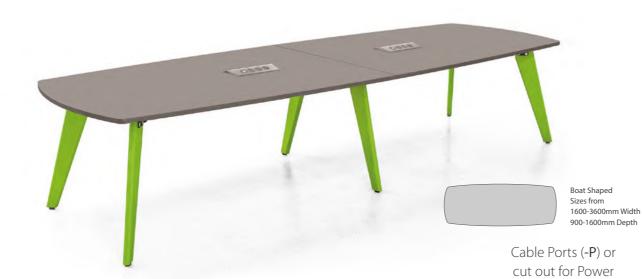

| 1/33         |

Codes for board finishes:

Walnut (N), Ganadian Maple (CM), Japanese Ash (J), Beech (B), Light Oak (LO), Silver (S), Grey (G), White (W), Santiago Cherry (SC), Stone Oak (SO),

Black (BL)
Black (BL), Anthracite (AN), Verade Oak (VO), Slate (ST), Nebraska Oak (NO), Natural (NA), Nordic (RD), Rustic (R)

White (W), Silver (S), Black (BL) Cable Ports

Codes for trim finishes:

- Tapered RAL Painted Leg Design
- Optional Cable Ports or cut out for Power Module
- Power Module supplied separately (see page 86
- Various Cable Management Options
- Choice of 18 board finishes
- 3D Plywood Edging available as standard. Add -PLY to the product code
- 1 Piece top supplied with 2 Cable Ports
- 2 Piece tops supplied with 4 Cable Ports

# **Boat Shaped Tables with RAL Painted Legs**



CLBS3612F-C shown 3600mm x 1200mm x 740mm inc 2no A-PMP Power Modules

Please specify if required when ordering

Module (-C)

| Description      | Code      | Segments | Seats | WxDxH               | Price | Price (-P) | Price (-C) |
|------------------|-----------|----------|-------|---------------------|-------|------------|------------|
|                  |           |          |       |                     |       |            |            |
|                  | CLBS3616F | 2        | 10-12 | 3600 x 1600 x 740mm | £2231 | £2331      | £2381      |
|                  |           |          |       |                     |       |            |            |
| 1600             | CLBS3216F | 2        | 10-12 | 3200 x 1600 x 740mm | £2190 | £2290      | £2340      |
| 1600mm Deep      | CLB