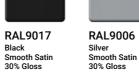

## Codes for board finishes:

Walnut (N), Canadian Maple (CM), Japanese Ash (J), Beech (B), Light Oak (LO), Silver (S), Grey (G), White (W), Santiago Cherry (SC), Stone Oak (SO),
Black (BL), Anthracite (AN), Verade Oak (VO), Slate (ST), Nebraska Oak (NO), Natural (NA), Nordic (RD), Rustic (R)