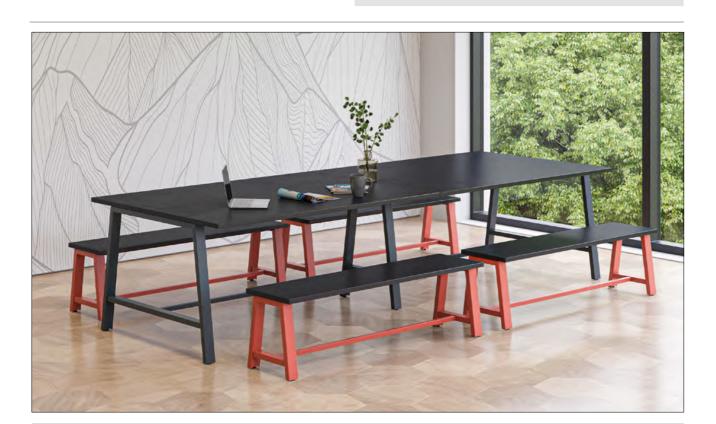

# bench desking system

# iBench Desking

# iBench Hoop Leg

# iBench Goal Post Leg

# iBench 'A' Frame Leg

36 37

- 800mm Deep Rectangular Desktops

**Goal Post** 

8 Person 'A' Frame iBench Cluster

Product Code - B8R-5616-S-AF-S

| able Ports not available with Sliding | Tops |
|---------------------------------------|------|
|                                       |      |