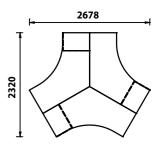

Please specify handle option W, S, Q, X or M (e.g OSCW16X-S)

Please specify handle option W, S, Q, X or M (e.g OSCSPW16X-S)

Cluster

**Panel End** 600mm Deep **Combination Segment** Workstation

|          |        |                  | Price £ |
|----------|--------|------------------|---------|
| Code     | Hand   | WxDxH            |         |
| OCSEG36X | L or R | 1200 x 600 x 725 | £650    |
|          |        |                  |         |

Please specify handle option W, S, Q, X or M (e.g OSCSEG36X-S)

OCSEG36X 120° Segment Cluster