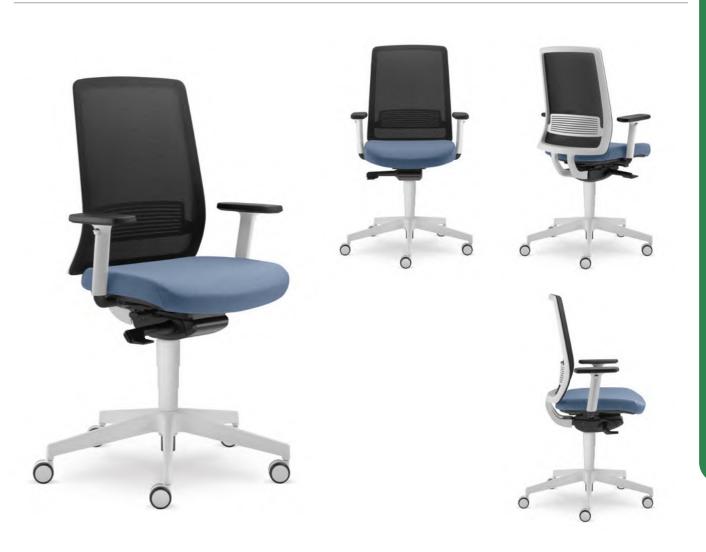

|  |
| 210-SYC/P/BR-209 |               | chair - with height adjustab                    | le arms                 |               | £520 | £530 | £545 |  |
| Code             |               | Description - including black n                 | ylon base               |               |      |      |      |  |

Optional extras

| Code | Description                                             | Price |
|------|---------------------------------------------------------|-------|
| НО   | headrest                                                | £113  |
| RM55 | rubber castors for hard floors, standard diameter 55 mm | £0    |
|      |                                                         |       |
|      |                                                         |       |

# Lyra - Task



Lyra - available with a white nylon base

upholstered task chair, high backrest, SY synchronous mechanism, ratchet height-adjustable backrest, white nylon five-star base,castors, 150kg gas lift mechanism

| Code          | Description - including white nylon base |      |      |      |
|---------------|------------------------------------------|------|------|------|
| 216-SYS       | chair - no arms                          | £600 | £610 | £639 |
| 216-SYS/BR209 | chair - with height adjustable arms      | £639 | £649 | £678 |
|               |                                          |      |      |      |

|    | ntions | extras |
|----|--------|--------|
| E. |        |        |
|    |        |        |

| Code | Description                                             | Price |
|-----