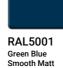

## Codes for board finishes:

Walnut (N), Canadian Maple (CM), Japanese Ash (J), Beech (B), Light Oak (LO), Silver (S), Grey (G), White (W), Santiago Cherry (SC), Stone Oak (SO),
Black (BL), Anthracite (AN), Verade Oak (VO), Slate (ST), Nebraska Oak (NO), Natural (NA), Nordic (RD), Rustic (R)