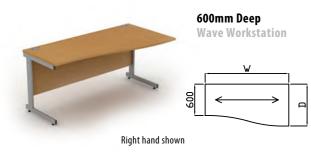

# **600mm Deep Sirius Cantilever Desking**

600mm Deep **VDU** Workstation

|          |      |                  | rrice z |
|----------|------|------------------|---------|
| Code     | Hand | WxDxH            |         |
| VDU8-6X  | -    | 800 x 600 x 725  | £262    |
| VDU10-6X | -    | 1000 x 600 x 725 | £280    |
| VDU12-6X | -    | 1200 x 600 x 725 | £301    |
| VDU14-6X | -    | 1400 x 600 x 725 | £313    |
| VDU16-6X | -    | 1600 x 600 x 725 | £316    |
| VDU18-6X | -    | 1800 x 600 x 725 | £372    |