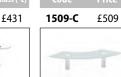

600mm Deep **Radial Workstation** 

|          |        | WxDxH             |      |
|----------|--------|-------------------|------|
| SPW14-6X | L or R | 1400 x 1000 x 725 | £448 |
| SPW16-6X | L or R | 1600 x 1000 x 725 | £469 |
| SPW18-6X | L or R | 1800 x 1000 x 725 | £537 |
|          |        |                   |      |