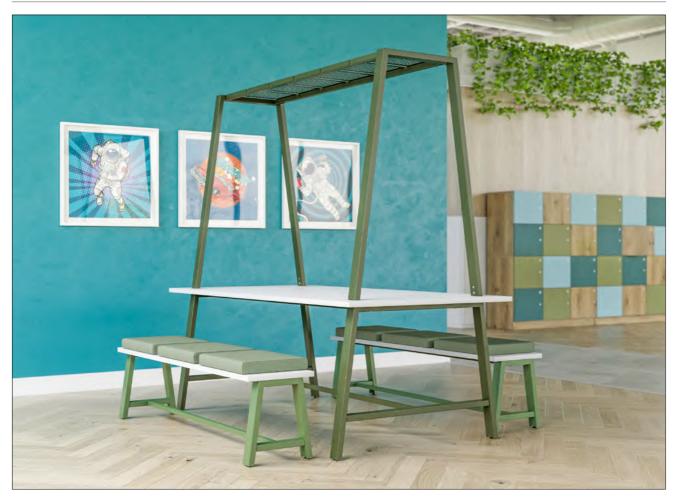

# bench desking system

# iBench Desking

# iBench Hoop Leg

# iBench Goal Post Leg

# iBench 'A' Frame Leg

36 37

- 800mm Deep Rectangular Desktops

**Goal Post** 

8 Person 'A' Frame iBench Cluster

Product Code - B8R-5616-S-AF-S

| able Ports not available with Sliding | Tops |
|---------------------------------------|------|
|                                       |      |