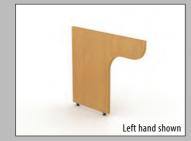

£579

£613

£675

Price £

Price £

| Code    | Hand       | Description                 | Price   |
|---------|------------|-----------------------------|---------|
| OCBLX   | L or R     | cut back leg for below      | £121    |
|         |            |                             |         |
| only co | mpatible w | rith 800mm deep panel end d | lesking |
|         |            |                             |         |
|         |            |                             |         |