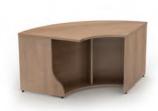

# **Evolution Boardroom Tables, Bench Seats & Stools**

|                                          |            | -OAK<br>to produ | dd<br>or <b>-RAL</b><br>ct code to<br>leg finish |                     |       | Add -C to<br>product co<br>for powe<br>module cut |
|------------------------------------------|------------|------------------|--------------------------------------------------|---------------------|-------|---------------------------------------------------|
| Description                              | Code       | Oak Leg          | Ral Leg                                          | WxDxH               | Price | Price (-C)                                        |
|                                          | -          |                  |                                                  |                     |       |                                                   |
|                                          | EBRBTE1212 | -OAK             | -RAL                                             | 1200 x 1200 x 725mm | £809  | £898                                              |
|                                          | EBRBTE1412 | -OAK             | -RAL                                             | 1400 x 1200 x 725mm | £828  | £915                                              |
|                                          | EBRBTE1612 | -OAK             | -RAL                                             | 1600 x 1200 x 725mm | £846  | £935                                              |
| 200mm Deep Rectangular<br>DAK or RAL Leg | EBRBTE1812 | -OAK             | -RAL                                             | 1800 x 1200 x 725mm | £869  | £958                                              |
| Boardroom Table Extension                | EBRBTE2012 | -OAK             | -RAL                                             | 2000 x 1200 x 725mm | £882  | £971                                              |
|                                          |            |                  |                                                  |                     |       |                                                   |
| 7                                        |            |                  |                                                  |                     |       |                                                   |
| - 11                                     | BRBTE1212  |                  |                                                  | 1200 x 1200 x 725mm | £679  | £819                                              |
| - 11                                     | BRBTE1412  |                  |                                                  | 1400 x 1200 x 725mm | £689  | £829                                              |
| 1200mm Doop Bostongular                  | BRBTE1612  |                  |                                                  | 1600 x 1200 x 725mm | £724  | £864                                              |
| 1200mm Deep Rectangular<br>STEEL Leg     | BRBTE1812  |                  |                                                  | 1800 x 1200 x 725mm | £758  | £897                                              |
| Boardroom Table Extension                | BRBTE2012  |                  |                                                  | 2000 x 1200 x 725mm | £792  | £936                                              |

#### **Useful information**