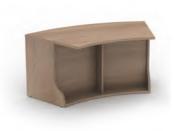

£510    |
|      |      |                  |         |



90° 1200mm Radius base unit supplied with 1 cut back leg and 1 full panel leg



1046

L or R

Left hand shown

90° 1200mm Radius base unit supplied with 2 cut back legs



| Code | Hand | WxDxH            |      |
|------|------|------------------|------|
| 1045 | -    | 1697 x 917 x 725 | £937 |
|      |      |                  |      |

1697 x 917 x 725

# DDA Base Units 800mm Deep with 400mm recessed modesty panel



45° 2000mm Radius base unit supplied with 1 cut back leg and 1 full panel leg



|      |        |                  | Price ± |
|------|--------|------------------|---------|
| Code | Hand   | WxDxH            |         |
| 1041 | L or R | 1531 x 891 x 725 | £861    |
|      |        |                  |         |



45° 2000mm Radius base unit supplied with 2 cut back legs



|      |      |                  | Price £ |
|------|------|------------------|---------|
| Code | Hand | WxDxH            |         |
| 1043 | -    | 1531 x 891 x 725 | £861    |
|      |      |                  |         |







|        |      |                   | Price £ |
|--------|------|-------------------|---------|
| Code   | Hand | WxDxH             |         |
| 1050   | -    | 1000 x 1000 x 725 | £539    |
| 1050-6 | -    | 800 x 800 x 725   | £539    |







Additional modesty Panel finishes only: See Page 261

Price £

£937

Price £





2\*\*\* Codes Base unit to accommodate top unit



3\*\*\* Codes Base unit to accommodate MFC or glass shelf



5\*\*\* Codes

Base unit to accommodate

Top units, MFC or Glass