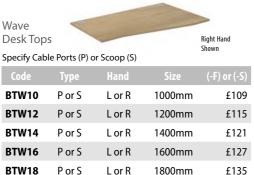

**Wave** Workstation

|         |        |                  | Price £ |
|---------|--------|------------------|---------|
| Code    | Hand   | WxDxH            |         |
| VDU16DX | L or R | 1600 x 800 x 725 | £387    |
| VDU18DX | L or R | 1800 x 800 x 725 | £432    |
|         |        |                  |         |

|      |        |                   | riice |
|------|--------|-------------------|-------|
| Code | Hand   | WxDxH             |       |
| W10X | LorR   | 1000 x 1000 x 725 | £332  |
| W12X | L or R | 1200 x 1000 x 725 | £350  |
| W14X | L or R | 1400 x 1000 x 725 | £364  |
| W16X | L or R | 1600 x 1000 x 725 | £382  |
| W18X | L or R | 1800 x 1000 x 725 | £417  |
|      |        |                   |       |