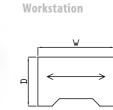

# **Sirius Cantilever Desking**

**VDU** Workstation

|        |      |                  | Price £ |
|--------|------|------------------|---------|
| Code   | Hand | WxDxH            |         |
| VDU8X  | -    | 800 x 800 x 725  | £273    |
| VDU10X | -    | 1000 x 800 x 725 | £295    |
| VDU12X | -    | 1200 x 800 x 725 | £317    |
| VDU14X | -    | 1400 x 800 x 725 | £328    |
| VDU16X | -    | 1600 x 800 x 725 | £332    |
| VDU18X | -    | 1800 x 800 x 725 | £391    |
|        |      |                  |         |