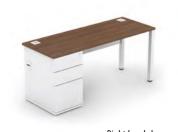

# **Sirius Cantilever Desking**

**VDU** Workstation

|        |      |                  | Price £ |
|--------|------|------------------|---------|
| Code   | Hand | WxDxH            |         |
| VDU8X  | -    | 800 x 800 x 725  | £273    |
| VDU10X | -    | 1000 x 800 x 725 | £295    |
| VDU12X | -    | 1200 x 800 x 725 | £317    |
| VDU14X | -    | 1400 x 800 x 725 | £328    |
| VDU16X | -    | 1600 x 800 x 725 | £332    |
| VDU18X | -    | 1800 x 800 x 725 | £391    |
|        |      |                  |         |

**Wave** Workstation

|         |        |                  | Price £ |
|---------|--------|------------------|---------|
| Code    | Hand   | WxDxH            |         |
| VDU16DX | L or R | 1600 x 800 x 725 | £387    |
| VDU18DX | L or R | 1800 x 800 x 725 | £432    |
|         |        |                  |         |