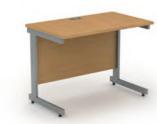

# **Sirius Cantilever Desking**

**VDU** Workstation

|        |      |                  | Price £ |
|--------|------|------------------|---------|
| Code   | Hand | WxDxH            |         |
| VDU8X  | -    | 800 x 800 x 725  | £273    |
| VDU10X | -    | 1000 x 800 x 725 | £295    |
| VDU12X | -    | 1200 x 800 x 725 | £317    |
| VDU14X | -    | 1400 x 800 x 725 | £328    |
| VDU16X | -    | 1600 x 800 x 725 | £332    |
| VDU18X | -    | 1800 x 800 x 725 | £391    |
|        |      |                  |         |