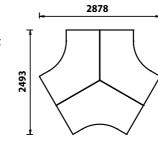

# **Sirius Cantilever Desking**

|       |      |                   | Price £ |
|-------|------|-------------------|---------|
| Code  | Hand | WxDxH             |         |
| SEG4X | -    | 1050 x 1050 x 725 | £424    |
|       |      |                   |         |