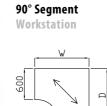

Black (BL), Anthracite (AN), Verade Oak (VO), Slate (ST), Nebraska Oak (NO), Natural (NA), Nordic (RD), Rustic (R)

120° Segment Workstation

600mm Deep

|       |      |                  | Price £ |
|-------|------|------------------|---------|
| Code  | Hand | WxDxH            |         |
| SEG3X | -    | 1000 x 600 x 725 | £573    |
|       |      |                  |         |
|       |      |                  |         |
|       |      |                  |         |
|       |      |                  |         |
|       |      |                  |         |