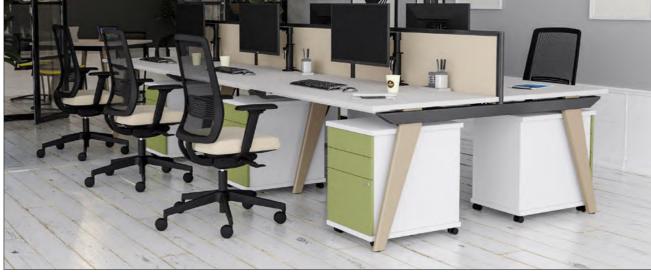

**



| Code  | Description                          | Price |
|-------|--------------------------------------|-------|
| EBMCR | fixed to OAK or RAL intermediate leg | £147  |
| BMCR  | fixed to STEEL intermediate leg      | £144  |
| ВРТ   | free standing                        | £144  |
|       |                                      |       |

# **Fabric Cable Riser**





light grey





Solace - LTH70 dark grey

Only Available in 2 Blazer Lite Fabric Colours

| Code | Description                       | Price |
|------|-----------------------------------|-------|
| LDCR | fixed to the back face of the leg | £95   |
|      |                                   |       |

## Codes for board finishes:

Codes for trim finishes: White (W), Silver (S), Black (BL)

# **RAL Colour Options**





# Walnut (N), Canadian Maple (CM), Japanese Ash (J), Beech (B), Light Oak (LO), Silver (S), Grey (G), White (W), Santiago Cherry (SC), Stone Oak (SO), Black (BL), Anthracite (AN), Verade Oak (VO), Slate (ST), Nebraska Oak (NO), Natural (NA), Nordic (RD), Rustic (R)

69

# executive

# **Executive - Panel End Desking**



# Executive **Radial Workstation**



Black (BL), Anthracite (AN), Verade Oak (VO), Slate (ST), Nebraska Oak (NO), Natural (NA), Nordic (RD), Rustic (R)

|            |        |                   | Price £ |
|------------|--------|-------------------|---------|
| Code       | Hand   | WxDxH             |         |
| MDSPW1416P | L or R | 1400 x 1600 x 750 | £966    |
| MDSPW1616P | L or R | 1600 x 1600 x 750 | £973    |
| MDSPW1816P | L or R | 1800 x 1600 x 750 | £979