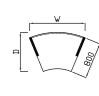

Bow Front Radial Workstation

| Code    | Hand   | WxDxH             |      |
|---------|--------|-------------------|------|
| SPW16BX | L or R | 1600 x 1320 x 725 | £711 |
| SPW18BX | L or R | 1800 x 1320 x 725 | £738 |
|         |        |                   |      |

Price £

Price £

£757

D End Radial Workstation

| Code    | Hand   | WxDxH             |
|---------|--------|-------------------|
| SPW20DX | L or R | 2000 x 1200 x 725 |
|         |        |                   |