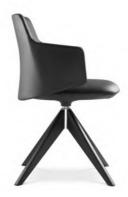

| F     |
|-------|---------------|---------------------------------|-----------|--------|---------------|-------|--------------|-------|
| 360-D | oal           | 4 leg frame                     | £886      | £919   | £973          | £1016 | £1172        | £1292 |
|       |               |                                 |           |        |               |       |              |       |
|       |               |                                 |           |        |               |       |              |       |
|       |               |                                 |           |        |               |       |              |       |
| 360   | D-D info - Wi | dth x Depth x Height - 580 x 58 | 0 x 800mm | Seat H | eight - 420mı | n We  | eight - 13kg |       |



360/FW shown



#### Melody - supplied with a 4 star base

swivel conference chair, upholstered seat and backrest, upholstered armrests included in the backrest, 4-star ash base, stained black or natural oak, no gliders

| Code   |               | Description                    | A           | В     | C               | D     | E             | F     |
|--------|---------------|--------------------------------|-------------|-------|-----------------|-------|---------------|-------|
| 360/FW |               | 4 leg frame                    | £1064       | £1104 | £1158           | £1195 | £1355         | £1474 |
|        |               |                                |             |       |                 |       |               |       |
|        |               |                                |