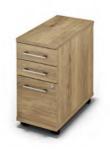

# **600mm Deep Sirius Cantilever Desking**

600mm Deep **VDU** Workstation

|          |      |                  | rrice z |
|----------|------|------------------|---------|
| Code     | Hand | WxDxH            |         |
| VDU8-6X  | -    | 800 x 600 x 725  | £262    |
| VDU10-6X | -    | 1000 x 600 x 725 | £280    |
| VDU12-6X | -    | 1200 x 600 x 725 | £301    |
| VDU14-6X | -    | 1400 x 600 x 725 | £313    |
| VDU16-6X | -    | 1600 x 600 x 725 | £316    |
| VDU18-6X | -    | 1800 x 600 x 725 | £372    |

600mm Deep **Radial Workstation** 

|          |        | WxDxH             |      |
|----------|--------|-------------------|------|
| SPW14-6X | L or R | 1400 x 1000 x 725 | £448 |
| SPW16-6X | L or R | 1600 x 1000 x 725 | £469 |
| SPW18-6X | L or R | 1800 x 1000 x 725 | £537 |
|          |        |                   |      |