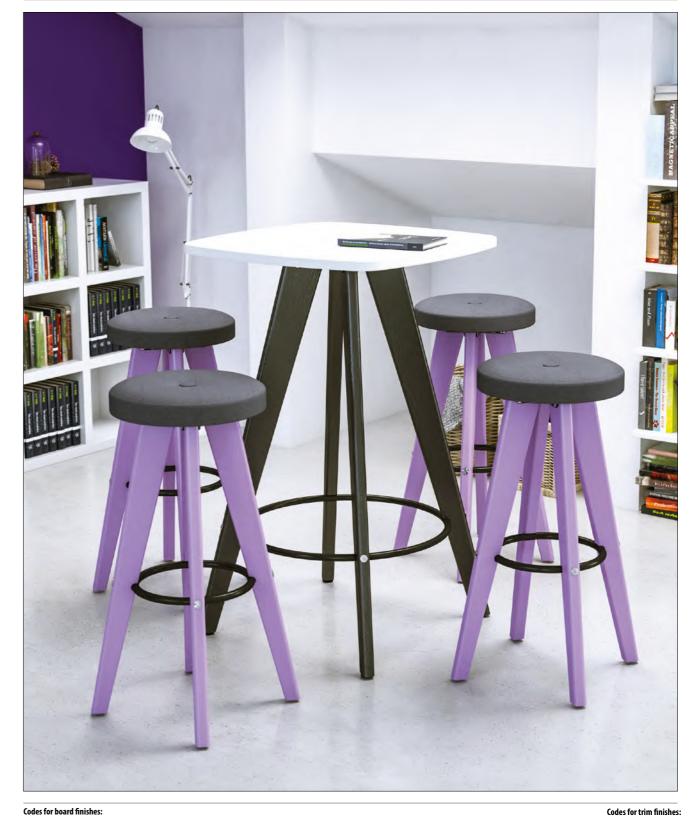

## **Radiused Square Poseur Tables**



| Code   | Seats | WxDxH              | Price | Cable Port (-P) |
|--------|-------|--------------------|-------|-----------------|
| CLPA7F | 4     | 700 x 700 x 1100mm | £898  | £986            |
|        |       |                    |       |                 |
|        |       |                    |       |                 |

#### Shaped Square **Poseur Tables**



| Code   | Seats | WxDxH              | Price | Cable Port (-P) |
|--------|-------|--------------------|-------|-----------------|
| CLPS7F | 4     | 700 x 700 x 1100mm | £898  | £986            |
|        |       |                    |       |                 |
|        |       |                    |       |                 |

# **Poseur Height Meeting Tables with RAL Painted Legs**



Codes for trim finishes:

White (W), Silver (S), Black (BL) Cable Ports

Walnut (N), Canadian Maple (CM), Japanese Ash (J), Beech (B), Light Oak (LO), Silver (S), Grey (G), White (W), Santiago Cherry (SC), Stone Oak (SO), Black (BL), Anthracite (AN), Verade Oak (VO), Slate (ST), Nebraska Oak (NO), Natural (NA), Nordic (RD), Rustic (R)

#### Tapered RAL Painted Leg Design

- High Stools Low Stools & Bench
- Optional Button
- Selection of Fabric
- \*\*\* PLEASE NOTE Contrasting buttons are not available \*\*\*

#### Fabrics Available

| Band - A | Band - B  | Band - C       |
|----------|-----------|----------------|
| Rivet    | Xtreme    | Main Line Flax |
| Era      | Chateau   | Blazer         |
|          | Manhattan | Synergy        |
|          | Urban     | Aquarius       |
|