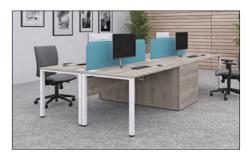

# Sirius & Odyssey

# **Sirius Cantilever Desking**

**VDU** Workstation

|        |      |                  | Price £ |
|--------|------|------------------|---------|
| Code   | Hand | WxDxH            |         |
| VDU8X  | -    | 800 x 800 x 725  | £273    |
| VDU10X | -    | 1000 x 800 x 725 | £295    |
| VDU12X | -    | 1200 x 800 x 725 | £317    |
| VDU14X | -    | 1400 x 800 x 725 | £328    |
| VDU16X | -    | 1600 x 800 x 725 | £332    |
| VDU18X | -    | 1800 x 800 x 725 | £391    |
|        |      |                  |         |

**Wave** Workstation

|         |        |                  | Price £ |
|---------|--------|------------------|---------|
| Code    | Hand   | WxDxH            |         |
| VDU16DX | L or R | 1600 x 800 x 725 | £387    |
| VDU18DX | L or R | 1800 x 800 x 725 | £432    |
|         |        |                  |         |