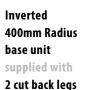

£579

£613

£675

Price £

Price £

| Code    | Hand       | Description                 | Price   |
|---------|------------|-----------------------------|---------|
| OCBLX   | L or R     | cut back leg for below      | £121    |
|         |            |                             |         |
| only co | mpatible w | rith 800mm deep panel end d | lesking |
|         |            |                             |         |
|         |            |                             |         |