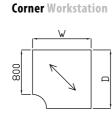

Bow Front Radial Workstation

| Code    | Hand   | WxDxH             |      |
|---------|--------|-------------------|------|
| SPW16BX | L or R | 1600 x 1320 x 725 | £711 |
| SPW18BX | L or R | 1800 x 1320 x 725 | £738 |
|         |        |                   |      |