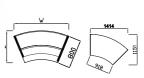

| Price £ |
|------|------|------------------|---------|
| Code | Hand | WxDxH            |         |
| 1097 | -    | 1200 x 800 x 725 | £479    |
| 1098 | -    | 1400 x 800 x 725 | £492    |
| 1040 | -    | 1600 x 800 x 725 | £510    |
|      |      |                  |         |



90° 1200mm Radius base unit supplied with 1 cut back leg and 1 full panel leg



1046

L or R

Left hand shown

90° 1200mm Radius base unit supplied with 2 cut back legs



| Code | Hand | WxDxH            |      |
|------|------|------------------|------|
| 1045 | -    | 1697 x 917 x 725 | £937 |
|      |      |                  |      |

1697 x 917 x 725

# DDA Base Units 800mm Deep with 400mm recessed modesty panel



45° 2000mm Radius base unit supplied with 1 cut back leg and 1 full panel leg



|      |        |                  | Price ± |
|------|--------|------------------|---------|
| Code | Hand   | WxDxH            |         |
| 1041 | L or R | 1531 x 891 x 725 | £861    |
|      |        |                  |         |



45° 2000mm Radius base unit supplied with 2 cut back legs



|      |      |                  | Price £ |
|------|------|------------------|---------|
| Code | Hand | WxDxH            |         |
| 1043 | -    | 1531 x 891 x 725 | £861    |
|      |      |                  |         |







|        |      |                   | Price £ |
|--------|------|-------------------|---------|
| Code   | Hand | WxDxH             |         |
| 1050   | -    | 1000 x 1000 x 725 | £539    |
| 1050-6 | -    | 800 x 800 x 725   | £539    |







Additional modesty P