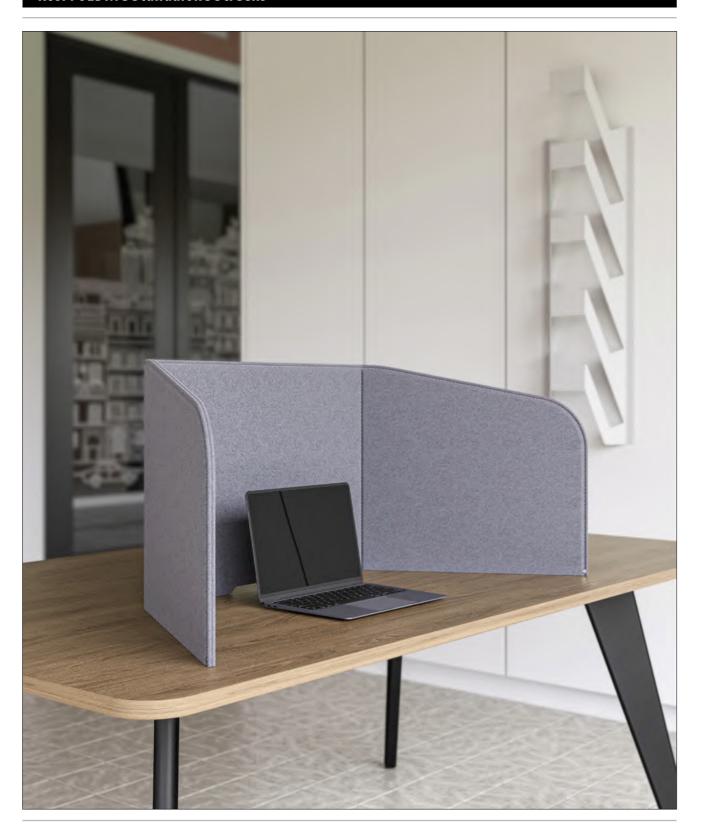

Fabric & Acrylic Bench<br>Return Screens | PAGES 244–245 |                            |               |

# Lunar Grip Screen





Fully upholstered with PVC trim and radiused corners. Suitable for 25mm thick desk tops only

| Code         | Screen size    |        | Pri    | ce £   |        |
|--------------|----------------|--------|--------|--------|--------|
| Spine Screen | L x H x Thk    | Band A | Band B | Band C | Band D |
| DLGRIP       | 700 x 492 x 25 | £204   | £227   | £254   | £274   |
|              |                |        |        |        |        |

Please be mindful of under desk obstructions when ordering GRIP screens. There must be at least 110mm clearance from the front edge of the desktop

Trim Colours - White, Silver & Black

# **Kosi FOLDING Standalone Screens**



# **Kosi FOLDING Standalone Screens**

KOSI Lite 'SKI' Folding Screen Fully upholstered with exposed stitch detail and radiused corners.



| Code          | Screen size      | Price £ |
|---------------|------------------|---------|
| Spine Screen  | L x H x Wings    |         |
| DKLF-SKI-ECO  | 600 x 455 x 490  | £303    |
|               |                  |         |
| DKLF-SKI-0655 | 600 x 525 x 590  | £389    |
| DKLF-SKI-0855 | 800 x 525 x 590  | £421    |
| DKLF-SKI-1055 | 1000 x 525 x 590 | £449    |
| DKLF-SKI-1255 | 1200 x 525 x 590 | £463    |
|               |                  |         |

KOSI Lite 'PLAIN' Folding Screen Fully upholstered with exposed stitch detail and radiused corners.



| Code          | Screen size      | Price £ |
|---------------|------------------|-