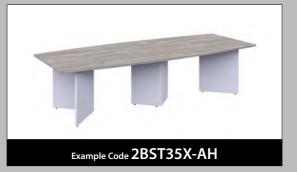

| BPT3016X | 9     | 2        | 3000 x 1600 x 725mm    |             | £1200                             | £1223                             | £1473                             | -                                        |
| 1600mm Deep<br>Pear Shaped         | BPT2516X | 7     | 1        | 2500 x 1600 x 725mm    | <b></b>     | £930                              | £953                              | £1203                             | -                                        |
| Boardroom Table                    | BPT2016X | 5     | 1        | 2000 x 1600 x 725mm    |             | £850                              | £858                              | £1108                             | -                                        |







#### Codes for board finishes:









Panel End Leg



White (W), Silver (S),

Black (BL), Grev (G)

-S

Sirius 'I' Leg

Trim colours available:

White (W), Silver (S), Black (BL), Grey (G)



Circular Pillar Base Square Pillar Base Shaped Panel End Twin modesty panels Available in a

two-tone finish



-YL

£1234

£1319

Angled Y Leg Chrome Pillar Base

-CT

| Boardroom Table Shape                  | Code    | Seats | Segments | Table Size - W x D x H |
|----------------------------------------|---------|-------|----------|------------------------|
|                                        | BRT50X  | 16    | 2        | 5000 x 1200 x 725mm    |
| W                                      | BRT45X  | 14    | 2        | 4500 x 1200 x 725mm    |
|                                        | BRT40X  | 14    | 2        | 4000 x 1