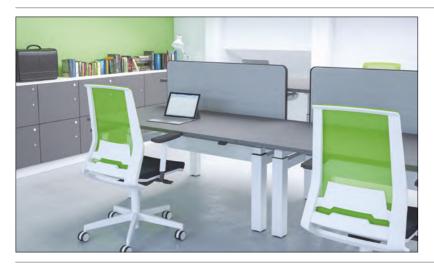

Lite' Modesty Screens

#### Straight 'KOSI Lite' Screen

Fully upholstered with exposed stitch detail and radiused corners.

Screen sits 400mm above and 325mm below the desk top offering an all in one screen and modesty panel.

Supplied with fixing brackets



| Spine Screen  | LxHxThk         | Price |
|---------------|-----------------|-------|
| DKLS-PLN-1075 | 1000 x 750 x 15 | £331  |
| DKLS-PLN-1275 | 1200 x 750 x 15 | £346  |
| DKLS-PLN-1475 | 1400 x 750 x 15 | £418  |
| DKLS-PLN-1675 | 1600 x 750 x 15 | £457  |
| DKLS-PLN-1875 | 1800 x 750 x 15 | £492  |

Kosi Blazer Lite 3mm Foam Backed Screen Fabrics - Blazer Lite fabrics not shown below are subject to minimum order quantities



All screens are supplied with the relevant screen brackets

#### Freedom Back to Back Bench Screens



#### Lunar & Kosi screens are supplied 200mm shorter than the desktop.

1000mm desk = 800mm screen 1200mm desk = 1000mm screen 1400mm desk = 1200mm screen 1600mm desk = 1400mm screen 1800mm desk = 1600mm screen

A 1200mm sized screen will not fit a 1200mm desk

#### Straight 'LUNAR' Screen

Fully upholstered with PVC trim and radiused corners. Supplied with mounting brackets



Lunar screens are supplied 200mm shorter than the desktop. i.e. A 1200mm sized screen will not fit a 1200mm desk

#### Screen Height - 1153mm from the floor to the top of the screen

| Spine Screen | L x H x Thk     | Band A | Band B | Band C | Band D |
|--------------|-----------------|--------|--------|--------|--------|
| DLS1063      | 800 x 628 x 25  | £266   | £316   | £426   | £482   |
| DLS1263      | 1000