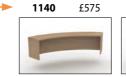

Right hand shown

|        |        |                   | Price £ |
|--------|--------|-------------------|---------|
| Code   | Hand   | WxDxH             |         |
| SUN14X | L or R | 1400 x 1400 x 725 | £558    |
| SUN16X | L or R | 1600 x 1600 x 725 | £601    |
| SUN18X | L or R | 1800 x 1800 x 725 | £657    |
|        |        |                   |         |