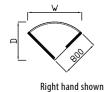

Price £

Price £

£757

D End Radial Workstation

| Code    | Hand   | WxDxH             |
|---------|--------|-------------------|
| SPW20DX | L or R | 2000 x 1200 x 725 |
|         |        |                   |

Right hand shown

|        |        |                   | Price £ |
|--------|--------|-------------------|---------|
| Code   | Hand   | WxDxH             |         |
| SUN14X | L or R | 1400 x 1400 x 725 | £558    |
| SUN16X | L or R | 1600 x 1600 x 725 | £601    |
| SUN18X | L or R | 1800 x 1800 x 725 | £657    |
|        |        |                   |         |