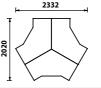

Codes for board finishes:

|        |      |                  | Price £ |
|--------|------|------------------|---------|
| Code   | Hand | WxDxH            |         |
| PSEG36 | -    | 1000 x 600 x 725 | £552    |
|        |      |                  |         |
| 2332   |      |                  |         |