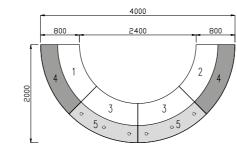

Right hand shown

|        |        |                   | Price £ |
|--------|--------|-------------------|---------|
| Code   | Hand   | WxDxH             |         |
| SUN14X | L or R | 1400 x 1400 x 725 | £558    |
| SUN16X | L or R | 1600 x 1600 x 725 | £601    |
| SUN18X | L or R | 1800 x 1800 x 725 | £657    |
|        |        |                   |         |

600mm Deep Universal Workstation

| Code     |
|----------|
| SUN12-6X |
| SUN14-6X |
| SUN16-6X |
| SUN18-6X |
|          |
|          |

|          |        |                   | Price £ |
|----------|--------|-------------------|---------|
| Code     | Hand   | WxDxH             |         |
| SUN12-6X | L or R | 1200 x 1200 x 725 | £488    |
| SUN14-6X | L or R | 1400 x 1400 x 725 | £532    |
| SUN16-6X | L or R | 1600 x 1600 x 725 | £573    |
| SUN18-6X | L or R | 1800 x 1800 x 725 | £626    |
|          |        |                   |         |