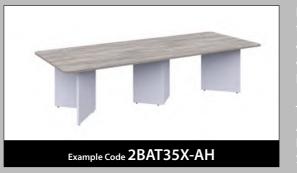

£1530 | £2070 | £2130 |
| £1105 | £1145 | £1142 | £1926 | £1863 | £1395 | £1975 | £2042 |
| £1095 | £1125 | £1127 | £1903 | £1840 | £1375 | £1964 | £2020 |
| £1085 | £1105 | £1112 | £1893 | £1830 | £1355 | £1919 | £2010 |
| £793  | £823  | £814  | £1393 | £1343 | £1073 | £1354 | £1554 |
| £783  | £808  | £801  | £1346 | £1295 | £1058 | £1294 | £1507 |

#### Codes for board finishes:

£708

£718

Walnut (N), Canadian Maple (CM), Japanese Ash (J), Beech (B), Light Oak (LO), Silver (S), Grey (G), White (W), Santiago Cherry (SC), Stone Oak (SO), Black (BL), Anthracite (AN), Verade Oak (VO), Slate (ST), Nebraska Oak (NO), Natural (NA), Nordic (RD), Rustic (R)

£719

Black (BL), Anthracite (AN), Verade Oak (VO), Slate (ST), Nebraska Oak (NO), Natural (NA), Nordic (RD), Rustic (R)

£1158

£1108







Available in a two-tone finish

Arrow Head



Panel End Leg



White (W), Silver (S),

Black (BL), Grev (G)

Sirius 'I' Leg

Trim colours available:

White (W), Silver (S),

Black (BL), Grev (G)

Trim colours available: White (W), Silver (S), Black (BL)



Available in a two-tone finish

| urs available: | Trim colours availal |
|----------------|----------------------|
| & White        | Chrome               |

Angled Y Leg Chrome Pillar Base

| Boardroom Table Shape              | Code   | Seats | Segments | Table Size - W x D x H |  |
|------------------------------------|--------|-------|----------|------------------------|--|
|                                    | BAT50X | 16    | 2        | 5000 x 1200 x 725mm    |  |
| l W I                              | BAT45X | 14    | 2