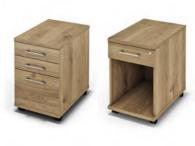

# **Pure Desking and Pedestals**

To specify pedestal colour please see the Ordering Combination Desking section on page 39

|       |      |                  | Price 2 |
|-------|------|------------------|---------|
| Code  | Hand | WxDxH            |         |
| PRU8  | -    | 800 x 600 x 725  | £305    |
| PRU10 | -    | 1000 x 600 x 725 | £329    |
|       |      |                  |         |