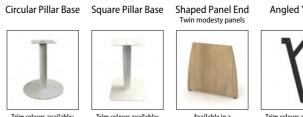

£1375 | £1357 | £2391 | £2315 | £1625 | -     | £2463 |
|   | £1225 | £1280 | £1272 | £2013 | £1950 | £1530 | -     | £2130 |
| - | £1100 | £1145 | £1142 | £1926 | £1863 | £1395 | -     | £2042 |
|   | £1090 | £1125 | £1127 | £1903 | £1840 | £1375 | -     | £2020 |
| - | £1080 | £1105 | £1112 | £1893 | £1830 | £1355 | -     | £2010 |
|   | £788  | £823  | £814  | £1393 | £1343 | £1073 | -     | £1554 |
| - | £778  | £808  | £801  | £1346 | £1295 | £1058 | -     | £1507 |
| - | £703  | £718  | £719  | £1158 | £1108 | £968  | -     | £1319 |
|   |       |       |       |       |       |       |       |       |





please add £75

Please specify table underframe option when placing your order.



£740

£608



£790

£643



Black (BL), Grev (G)

-S

Sirius 'I' Leg



Black (BL), Grev (G)





Angled Y Leg Chrome Pillar Base

| Boardroom Table Extensions                     | Code     | Seats | Segments | Table Size - W x D x H |
|------------------------------------------------|----------|-------|----------|------------------------|
| W                                              |          |       |          |                        |
|                                                | EXT2016X | 6     | 1        | 2000 x 1600 x 725mm    |
|                                                | EXT1516X | 4     | 1        | 1500 x 1600 x 725mm    |
| ۵                                              |          |       |          |                        |
|                                                |          |       |          |                        |
|