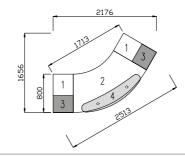

Bow Front Radial Workstation

| Code    | Hand   | WxDxH             |      |
|---------|--------|-------------------|------|
| SPW16BX | L or R | 1600 x 1320 x 725 | £711 |
| SPW18BX | L or R | 1800 x 1320 x 725 | £738 |
|         |        |                   |      |

Price £

Price £

£757

D End Radial Workstation

| Code    | Hand   | WxDxH             |
|---------|--------|-------------------|
| SPW20DX | L or R | 2000 x 1200 x 725 |
|         |        |                   |