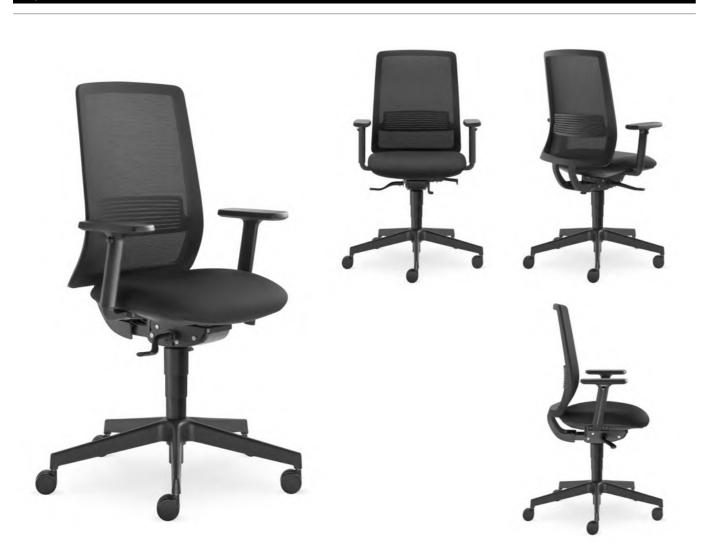

|                                                         |       |





# Lyra Fabric Options

| Band - A | Band - B | Band - C    |
|----------|----------|-------------|
| DINO     | XTREME   | SILVERTEX   |
| ERA      | STYLE    | FAME        |
| ONE      | VALENCIA | MAGIC       |
|          | ASPECT   | ATHLON PLUS |
|          | MILANO   |             |
|          | CURA     |             |
|          |          |             |



| Band - A | Band - B | Band - C    |
|----------|----------|-------------|
| DINO     | XTREME   | SILVERTEX   |
| ERA      | STYLE    | FAME        |
| ONE      | VALENCIA | MAGIC       |
|          | ASPECT   | ATHLON PLUS |
|          | MILANO   |             |
|          | CURA     |             |
|          |          |             |



Lyra - Task



Lyra - available with a black nylon base

upholstered task chair, high backrest, SYC synchronous mechanism, ratchet height-adjustable backrest, black nylon five-star base,castors, 150kg gas lift mechanism

|                  | 207-SY info - | Width x Depth x Height - 600 x 600 x 930-1140mm | Seat Height - 420-550mm | Weight - 14kg |      |      |      |  |
|------------------|---------------|-------------------------------------------------|-------------------------|---------------|------|------|------|--|
|                  |               |                                                 |                         |               |      |      |      |  |
|                  |               |                                                 |                         |               |