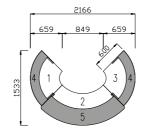

Black (BL), Anthracite (AN), Verade Oak (VO), Slate (ST), Nebraska Oak (NO), Natural (NA), Nordic (RD), Rustic (R)

120° Segment Workstation

600mm Deep

|       |      |                  | Price £ |
|-------|------|------------------|---------|
| Code  | Hand | WxDxH            |         |
| SEG3X | -    | 1000 x 600 x 725 | £573    |
|       |      |                  |         |
|       |      |                  |         |
|       |      |                  |         |
|       |      |                  |         |
|       |      |                  |         |

**Panel End** 600mm Deep **Segment Workstation** 

|         |      |                  | Price £ |
|---------|------|------------------|---------|
| Code    | Hand | WxDxH            |         |
| OSEG36X | -    | 1000 x 600 x 725 | £593    |
|         |      |                  |         |
|         |      |                  |         |
|         |      |                  |         |
|         |      |                  |         |
|         |      |                  |         |