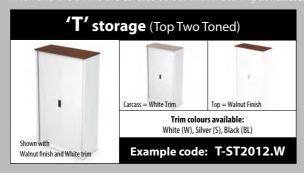

| Storage Unit |                    | Code     | Shelves | WxDxH              | Grain | Price |
|--------------|--------------------|----------|---------|--------------------|-------|-------|
|              |                    |          |         |                    |       |       |
|              | 00                 |          |         |                    |       |       |
|              |                    | HD1174   | 2       | 700 x 420 x 1080mm | FB    | £434  |
| 700 & 715mm  |                    | HD117154 | 2       | 715 x 420 x 1080mm | FB    | £434  |
| Wide         |                    | HD774    | 1       | 700 x 420 x 725mm  | FB    | £375  |
| Cupboards    | Adjustable shelves | HD77154  | 1       | 715 x 420 x 725mm  | FB    | £375  |
|              |                    |          |         |                    |       |       |
|              |                    |          |         |                    |       |       |
|              | 00                 |          |         |                    |       |       |
|              |                    |          |         |                    |       |       |
|              |                    | HD1184   | 2       | 800 x 420 x 1080mm | FB    | £434  |
| 800 & 815mm  |                    | HD118154 | 2       | 815 x 420 x 1080mm | FB    | £434  |
| Wide         |                    | HD784    | 1       | 800 x 420 x 725mm  | FB    | £375  |
| Cupboards    | Adjustable shelves | HD78154  | 1       | 815 x 420 x 725mm  | FB    | £375  |

Codes for trim finishes:

White (W), Silver (S), Black (BL)

Walnut (N), Canadian Maple (CM), Japanese Ash (J), Beech (B), Light Oak (LO), Silver (S), Grey (G), White (W), Santiago Cherry (SC), Stone Oak (SO), Black (BL), Anthracite (AN), Verade Oak (VO), Slate (ST), Nebraska Oak (NO), Natural (NA), Nordic (RD), Rustic (R)