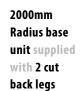

£579

£613

£675

Price £

Price £

| Code    | Hand       | Description                 | Price   |
|---------|------------|-----------------------------|---------|
| OCBLX   | L or R     | cut back leg for below      | £121    |
|         |            |                             |         |
| only co | mpatible w | rith 800mm deep panel end d | lesking |
|         |            |                             |         |
|         |            |                             |         |