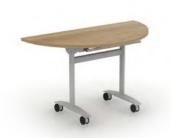

Right hand shown

|        |        |                   | Price £ |
|--------|--------|-------------------|---------|
| Code   | Hand   | WxDxH             |         |
| SUN14X | L or R | 1400 x 1400 x 725 | £558    |
| SUN16X | L or R | 1600 x 1600 x 725 | £601    |
| SUN18X | L or R | 1800 x 1800 x 725 | £657    |
|        |        |                   |         |

600mm Deep Universal Workstation

| Code     |
|----------|
| SUN12-6X |
| SUN14-6X |
| SUN16-6X |
| SUN18-6X |
|          |
|          |

|          |        |                   | Price £ |
|----------|--------|-------------------|---------|
| Code     | Hand   | WxDxH             |         |
| SUN12-6X | L or R | 1200 x 1200 x 725 | £488    |
| SUN14-6X | L or R | 1400 x 1400 x 725 | £532    |
| SUN16-6X | L or R | 1600 x 1600 x 725 | £573    |
| SUN18-6X | L or R | 1800 x 1800 x 725 | £626    |
|          |        |                   |         |