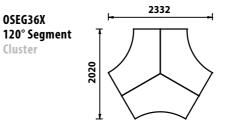

**Panel End** 600mm Deep **Segment Workstation** 

|         |      |                  | Price £ |
|---------|------|------------------|---------|
| Code    | Hand | WxDxH            |         |
| OSEG36X | -    | 1000 x 600 x 725 | £593    |
|         |      |                  |         |
|         |      |                  |         |
|         |      |                  |         |
|         |      |                  |         |
|         |      |                  |         |

Please specify handle option W, S, Q, X or M (e.g OSCSEG36X-S)

OCSEG36X 120° Segment Cluster