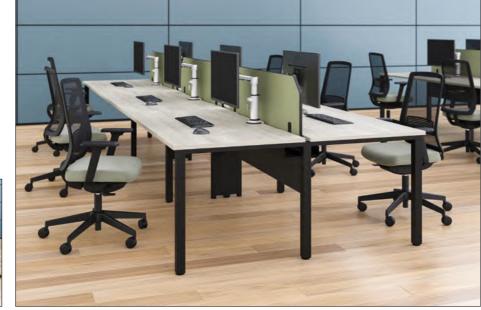

|                   |       | 1 1100 2 |
|-------|--------|-------------------|-------|----------|
| Code  | Hand   | W x D x H         | Grain |          |
| PTD-6 | L or R | 800 x 800 x 725   | LR    | £421     |
| PTD   | L or R | 1000 x 1000 x 725 | LR    | £452     |
|       |        |                   |       |          |

PTD-6 for 600mm deep desking / PTD for 800mm deep desking







Codes for trim finishes: SO), White (W), Silver (S), Black (BL)

## Codes for board finishes:

# Double Bench - PBDVDU3216





Please add (-P) or (-S) to the product code:

**PBSVDU16-P** - with cable ports **PBSVDU16-S** - with desktop scoops

# Pure Bench System (only compatible with Pure Bench desktop screens)

# Please note:

Extension frames must always be fixed between 2 intermediate legs







Individual desks are not compatible

with extension frames

Codes for board finishes:



for individual desks please see Pages 17-20

for individual desks

please see Pages 17-20

Single run 2 person frame **Extension Frames** 

| Single Run Bench | 800mm deep desktop |       |  |
|------------------|--------------------|-------|--|
| Code             | Size               | Price |  |
| PBSVDU208        | 2000 x 800 x 725   | £525  |  |
| PBSVDU248        | 2400 x 800 x 725   | £569  |  |
| PBSVDU288        | 2800 x 800 x 725   | £613  |  |
| PBSVDU328        | 3200 x 800 x 725   | £665  |  |
|                  |                    |       |  |





| Single Run Bench | Supplied with 2<br>600mm deep desktops |       |  |
|------------------|----------------------------------------|----