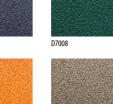

## Codes for board finishes:

Walnut (N), Canadian Maple (CM), Japanese Ash (J), Beech (B), Light Oak (LO), Silver (S), Grey (G), White (W), Santiago Cherry (SC), Stone Oak (SO),
Black (BL), Anthracite (AN), Verade Oak (VO), Slate (ST), Nebraska Oak (NO), Natural (NA), Nordic (RD), Rustic (R)

# Walnut (N), Canadian Maple (CM), Japanese Ash (J), Beech (B), Light Oak (LO), Silver (S), Grey (G), White (W), Santiago Cherry (SC), Stone Oak (SO),

Codes for board finishes:

Walnut (N), Canadian Maple (CM), Japanese Ash (J), Beech (B), Light Oak (LO), Silver (S), Grey (G), White (W), Santiago Cherry (SC), Stone Oak (SO), Black (BL), Anthracite (AN), Verade Oak (VO), Slate (ST), Nebraska Oak (NO), Natural (NA), Nordic (RD), Rustic (R)