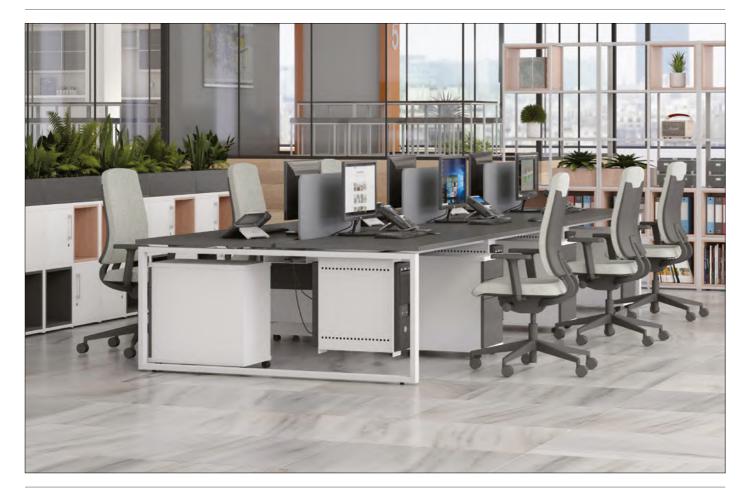

# **Pure Desking and Pedestals**

# Contents

| 800mm Deep Desking  | PAGES 17–18 |
|---------------------|-------------|
| 600mm Deep Desking  | PAGE 19     |
| Combination Desking | PAGE 20     |
| Conference Links    | PAGE 21     |
| Pure Bench          | PAGES 22–23 |