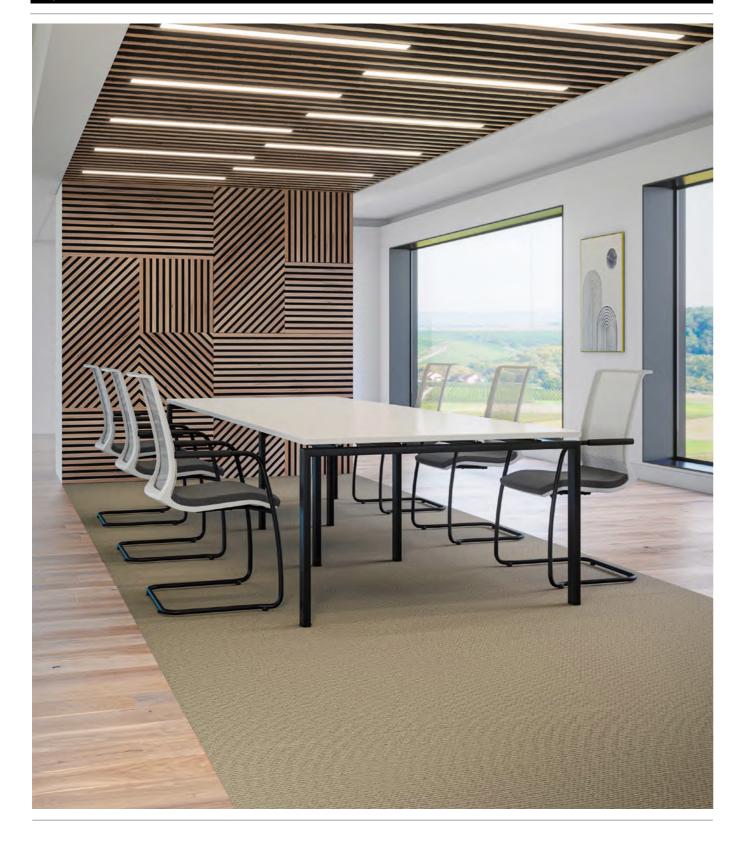

|                     |          |      |      |

| NET & RIB Mesh Colours |                    |  |  |  |  |  |
|------------------------|--------------------|--|--|--|--|--|
| Black - NET 202        | Mid Grey - NET 231 |  |  |  |  |  |
| White - NET 224        |                    |  |  |  |  |  |
|                        |                    |  |  |  |  |  |
|                        |                    |  |  |  |  |  |
| Black - RIB11          | Red - RIB62        |  |  |  |  |  |
| White - RIB20          | Blue - RIB72       |  |  |  |  |  |
| Grey - RIB16           | Lime Green - RIB92 |  |  |  |  |  |
|                        |                    |  |  |  |  |  |

# Lyra Net - Task & Visitor - Please order mesh back colour when ordering



| Band - A | Band - B | Band - C    | Band - D       | Band - E | Band - F |
|----------|----------|-------------|----------------|----------|----------|
| DINO     | XTREME   | SILVERTEX   | YOREDALE       | COMFORT+ | LEATHER  |
| ERA      | STYLE    | FAME        | SYNERGY        |          |          |
| ONE      | VALENCIA | ATHLON PLUS | CRISP          |          |          |
|          | ASPECT   | MAGIC       | MAIN LINE PLUS |          |          |
|          | MILANO   |             | MAIN LINE FLAX |          |          |
|          | CURA     |             | CAPTURE        |          |          |
|          |          |             | HARMONY        |          |          |
|          |          |             | BLAZER         |          |          |
|          |          |