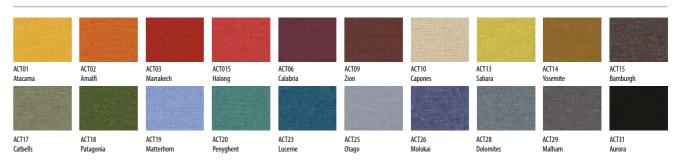

## Codes for board finishes:

Walnut (N), Canadian Maple (CM), Japanese Ash (J), Beech (B), Light Oak (LO), Silver (S), Grey (G), White (W), Santiago Cherry (SC), Stone Oak (SO),
Black (BL), Anthracite (AN), Verade Oak (VO), Slate (ST), Nebraska Oak (NO), Natural (NA), Nordic (RD), Rustic (R)

# Walnut (N), Canadian Maple (CM), Japanese Ash (J), Beech (B), Light Oak (LO), Silver (S), Grey (G), White (W), Santiago Cherry (SC), Stone Oak (SO),

Codes for board finishes:

Walnut (N), Canadian Maple (CM), Japanese Ash (J), Beech (B), Light Oak (LO), Silver (S), Grey (G), White (W), Santiago Cherry (SC), Stone Oak (SO), Black (BL), Anthracite (AN), Verade Oak (VO), Slate (ST), Nebraska Oak (NO), Natural (NA), Nordic (RD), Rustic (R)

## Codes for board finishes:

Codes for trim finishes: White (W), Silver (S), Black (BL)

Walnut (N), Canadian Maple (CM), Japanese Ash (J), Beech (B), Light Oak (LO), Silver (S), Grey (G), White (W), Santiago Cherry (SC), Stone Oak (SO), Black (BL), Anthracite (AN), Verade Oak (VO), Slate (ST), Nebraska Oak (NO), Natural (NA), Nordic (RD), Rustic (R)

Codes for trim finishes:

White (W), Silver (S), Black (BL)

Walnut (N), Canadian Maple (CM), Japanese Ash (J), Beech (B), Light Oak (LO), Silver (S), Grey (G), White (W), Santiago Cherry (SC), Stone Oak (SO), Black (BL), Anthracite (AN), Verade Oak (VO), Slate (ST), Nebraska Oak (NO), Natural (NA), Nordic (RD), Rustic (R)