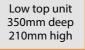

# **800mm Deep Desking**

|       |      |                   | Price ± |
|-------|------|-------------------|---------|
| Code  | Hand | WxDxH             |         |
| PUN14 | LorR | 1400 x 1400 x 725 | £656    |
| PUN16 | LorR | 1600 x 1600 x 725 | £694    |
|       |      |                   |         |
|       |      |                   |         |