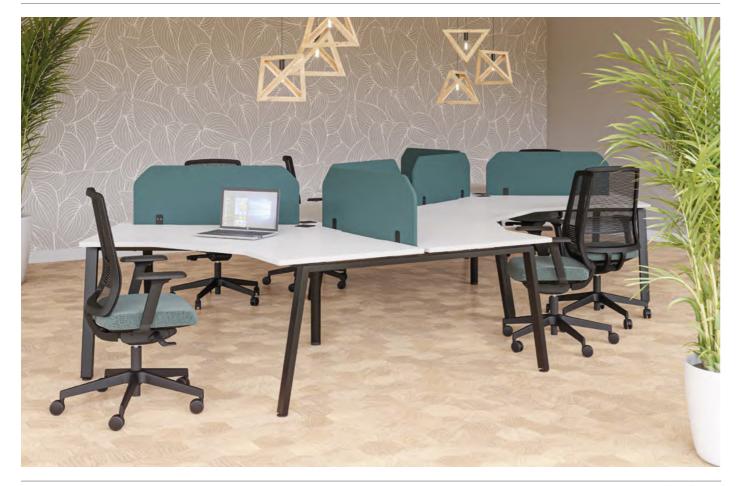

| BE2R-1016 | -P    | -S     |     |          |     | 1000 x 1600 x 725 | £664             | £804           |
|                        | BE2R-1216 | -P    | -S     |     |          |     | 1200 x 1600 x 725 | £679             | £819           |
| TT                     | BE2R-1416 | -P    | -S     |     |          |     | 1400 x 1600 x 725 | £689             | £829           |
| 2 Daman                | BE2R-1616 | -P    | -S     |     |          |     | 1600 x 1600 x 725 | £724             | £864           |
| 2 Person  Back to Back | BE2R-1816 | -P    | -S     |     |          |     | 1800 x 1600 x 725 | £758             | £897           |
| Extensions             | BE2R-2016 | -Р    | -S     |     |          |     | 2000 x 1600 x 725 | £792             | £936           |



| Description    | Code      | Ports | Scoops |     | Leg Option | on  | Person | WxDxH             | Fixed (-F) | Sliding (-S) |
|----------------|-----------|-------|--------|-----|------------|-----|--------|-------------------|------------|--------------|
|                | B2R-1016  | -P    | -S     | -AF | -GP        | -HL | 2      | 1000 x 1600 x 725 | £721       | £865         |
|                | B4R-2016  | -P    | -S     | -AF | -GP        | -HL | 4      | 2000 x 1600 x 725 | £1385      | £1669        |
| Clusters of    | B6R-3016  | -P    | -S     | -AF | -GP        | -HL | 6      | 3000 x 1600 x 725 | £2049      | £2473        |
| 1000mm x 800mm | B8R-4016  | -P    | -S     | -AF | -GP        | -HL | 8      | 4000 x 1600 x 725 | £2713      | £3277        |
| Workstations   |