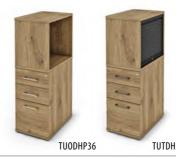

£579

£613

£675

Price £

Price £

| Code    | Hand       | Description                 | Price   |
|---------|------------|-----------------------------|---------|
| OCBLX   | L or R     | cut back leg for below      | £121    |
|         |            |                             |         |
| only co | mpatible w | rith 800mm deep panel end d | lesking |
|         |            |                             |         |
|         |            |                             |         |