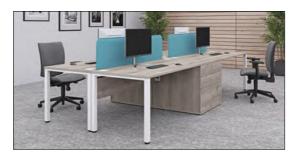

# **Odyssey Panel End Desking**

**Panel End VDU** Workstation

|         |      |                  | Price £ |
|---------|------|------------------|---------|
| Code    | Hand | WxDxH            |         |
| OVDU8X  | -    | 800 x 800 x 725  | £288    |
| OVDU10X | -    | 1000 x 800 x 725 | £302    |
| OVDU12X | -    | 1200 x 800 x 725 | £321    |
| OVDU14X | -    | 1400 x 800 x 725 | £332    |
| OVDU16X | -    | 1600 x 800 x 725 | £341    |
| OVDU18X | -    | 1800 x 800 x 725 | £397    |

**Bow Front Panel End VDU** Workstation

|          |      |                  | Price £ |
|----------|------|------------------|---------|
| Code     | Hand | WxDxH            |         |
| OVDU16BX | -    | 1600 x 900 x 725 | £499    |
| OVDU18BX | -    | 1800 x 900 x 725 | £522    |
|          |      |                  |         |