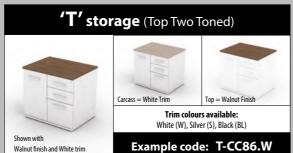

| FB or LR | 1           | £273 |
|                |                       |          |             |      |
|                |                       |          |             |      |
| WS86           | 744 x 500 x 25        | LR       |             | £47  |
| MFC shelves to | suit 600mm deep units |          |             |      |
|                |                       |          |             |      |

#### Codes for board finishes: Walnut (N), Canadian Maple (CM), Japanese Ash (J), Beech (B), Light Oak (LO), Silver (S), Grey (G), White (W), Santiago Cherry (SC), Stone Oak (SO),

Price £

Codes for trim finishes:

<u>universal</u>

# **'Colours'** storage (Facias Two Toned)





WHEN ORDERING ADD A NUMBER '2' TO THE START OF THE PRODUCT CODE AS SHOWN BELOW

Example code: M-2CC86.W



#### **Mobile Storage**

Santiago Cherry Doo

and White Carcass



#### Mobile 600mm Deep **Hinged Door Cupboard**

Supplied with 1 adjustable shelf

WS86

Accommodates SFS8, LFC8 & ROSF8 internals

|        |                 |          |             | Price £ |
|--------|-----------------|----------|-------------|---------|
| Code   | WxDxH           | Grain    | Shelves inc |         |
| MHD786 | 800 x 600 x 725 | FB or LR | 1           | £427    |
|        |                 |          |             |         |
|        |                 |          |             |         |

744 x 500 x 25

MFC shelves to suit 600mm deep units



#### Mobile 600mm Deep **Vertical Tambour Door** Cupboard

Supplied with 1 adjustable shelf

Accommodates SFS8, LFC8 & **ROSF8** internals

|