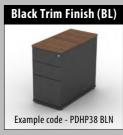

## Codes for board finishes:

Walnut (N), Canadian Maple (CM), Japanese Ash (J), Beech (B), Light Oak (LO), Silver (S), Grey (G), White (W), Santiago Cherry (SC), Stone Oak (SO),
Black (BL), Anthracite (AN), Verade Oak (VO), Slate (ST), Nebraska Oak (NO), Natural (NA), Nordic (RD), Rustic (R)