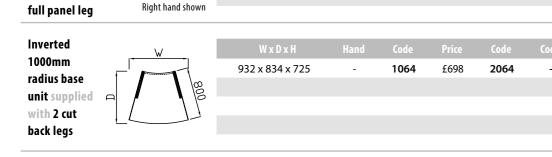

Right hand shown

|        |        |                   | Price £ |
|--------|--------|-------------------|---------|
| Code   | Hand   | WxDxH             |         |
| SUN14X | L or R | 1400 x 1400 x 725 | £558    |
| SUN16X | L or R | 1600 x 1600 x 725 | £601    |
| SUN18X | L or R | 1800 x 1800 x 725 | £657    |
|        |        |                   |         |

Right hand shown