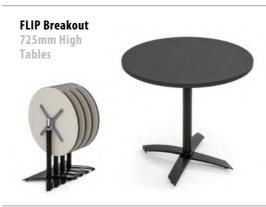

x 60

1000 x 350 x 60

#### Walnut (N), Canadian Maple (CM), Japanese Ash (J), Beech (B), Light Oak (LO), Silver (S), Grey (G), White (W), Santiago Cherry (SC), Stone Oak (SO),

Black (BL), Anthracite (AN), Verade Oak (VO), Slate (ST), Nebraska Oak (NO), Natural (NA), Nordic (RD), Rustic (R)

Lobles

#### noice of 2 Laminate Tops:

Breakout Tables are available with a 25mm Laminate top. Choose between White or Black finish.Please Specify finish when ordering by adding





#### Choice of 2 Solid Ash Tops

reakout Tables are available with a 25mm Solid Ash top. Choose between a ak or Dark Walnut stain finish.Please Specify finish when ordering by addin AO (Oak) or -AW (Walnut) to the product code





# FLIP - Flip Top Breakout & Laptop Tables



# FLIP - Flip Top Breakout & Laptop Tables



|            |           |                 |      |      | Price £ |
|------------|-----------|-----------------|------|------|---------|
| Code       | Top Shape | WxDxH           | MFC  | LAM  | ASH     |
| CIRC7X-FLP | Circular  | 700 x 700 x 725 | £360 | £429 | £473    |
| CIRC8X-FLP | Circular  | 800 x 800 x 725 | £365 | £454 | £528    |
|            |           |                 |      |      |         |
| SQ7X-FLP   | Square    | 700 x 700 x 725 | £360 | £410 | £473    |
|            |           |                 |      |      |         |







164 165













# Circular & Square Breakout Tables with 4 Star Base



|            |           |                   |      |      | Price £ |
|------------|-----------|-------------------|------|------|---------|
| Code       | Top S