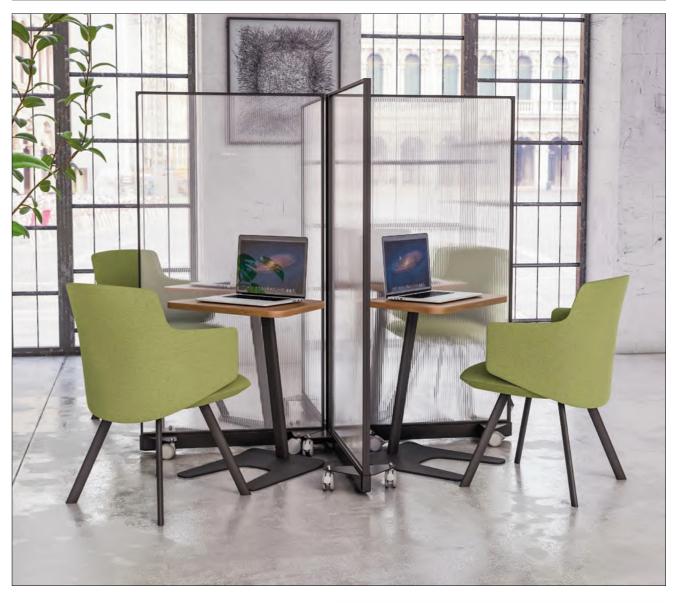

# How to Order

Please include product code, leg type, frame type and extension frame style when ordering complete clusters

| Cluster Product<br>Code | L |
|-------------------------|---|
| EB2R-1412               |   |