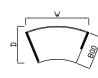

Right hand shown

|        |        |                   | Price £ |
|--------|--------|-------------------|---------|
| Code   | Hand   | WxDxH             |         |
| SUN14X | L or R | 1400 x 1400 x 725 | £558    |
| SUN16X | L or R | 1600 x 1600 x 725 | £601    |
| SUN18X | L or R | 1800 x 1800 x 725 | £657    |
|        |        |                   |         |