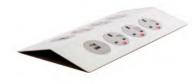

# **Conference Links**

| Code | WxDxH            |      |
|------|------------------|------|
| CONX | 800 x 1000 x 725 | £264 |
|      |                  |      |

| W  |  |
|----|--|
|    |  |
|    |  |
| */ |  |

|        |                   | Price £ |
|--------|-------------------|---------|
| Code   | WxDxH             |         |
| TDCONX | 1232 x 1232 x 725 | £360    |
|        |                   |         |

|      |        |                   | riice z |
|------|--------|-------------------|---------|
| ode  | Hand   | WxDxH             |         |
| CONX | L or R | 1200 x 1123 x 725 | £360    |
|      |        |                   |         |