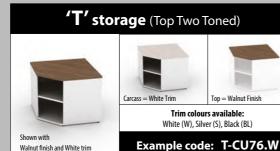

|                                    |                                                |
| 800 x 600 x 725 | FB                                 |                                                |
|                 |                                    |                                                |
|                 | 800 x 525 x 725<br>800 x 600 x 725 | 800 x 525 x 725 LR<br>800 x 600 x 725 LR or FB |

SF25ET - supplied with an extended top. 75mm overhang at the back

Walnut (N), Canadian Maple (CM), Japanese Ash (J), Beech (B), Light Oak (LO), Silver (S), Grey (G), White (W), Santiago Cherry (SC), Stone Oak (SO), Black (BL), Anthracite (AN), Verade Oak (VO), Slate (ST), Nebraska Oak (NO), Natural (NA), Nordic (RD), Rustic (R)

W Handle (W-) X Handle (X-)

B Handle (B-)



#### **Storage Units**

and White Carcass



#### 525mm & 600mm Deep **Filing Cabinet**

Example code: 2PPL4

Front to back foolscap filing Anti tilt mechanism

|  |      |                  |       |         | Price £ |
|--|------|------------------|-------|---------|---------|
|  | Code | WxDxH            | Grain | Drawers |         |
|  | FC45 | 485 x 525 x 1385 | LR    | 4       | £470    |
|  | FC35 | 485 x 525 x 1055 | LR    | 3       | £391    |
|  | FC25 | 485 x 525 x 725  | LR    | 2       | £324    |
|  | FC46 | 485 x 600 x 1385 | FB    | 4       | £470    |
|  | FC36 | 485 x 600 x 1055 | FB    | 3       | £391    |
|  | FC26 | 485 x 600 x 725  | FB    | 2       | £324    |
|  |      |                  |       |         |         |



#### 1000mm Wide Pigeon Hole Unit

Supplied