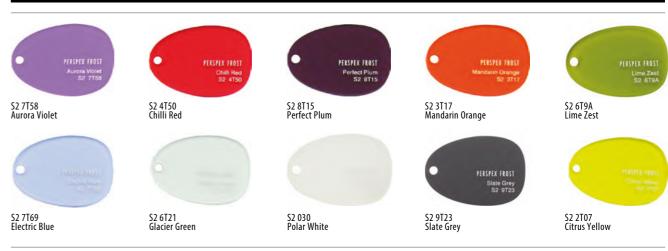

print         | Synergy         |
|              | Sonus        | Xtreme         | Silk            |
|              | Rivet        | Chateau        | Blazer          |
|              | Lucia CS     | X2             | Aquarius        |
|              | Era 170      | Nexus          | Track           |
|              |              | Blazer Lite    | Halycon - Cedar |
|              |              | Urban          |                 |
|              |              | Synergy 170    |                 |
|              |              | Main Line Plus |                 |
|              |              | Aspect         |                 |
|              |              |                |                 |

## **Perspex Screen Selection**



# Perspex Frost Colours - Desktop & Floor Standing Screens



## Perspex Flourescent Colours - Desktop & Floor Standing Screens (subject to minimum order quantities)



# Perspex Frost Colours - Spine Rail Screens Only

#### HORIZON TYPE 6 SCREENS ARE ONLY AVAILABLE WITH THE ACRYLIC COLOURS SHOWN BELOW



Please note: Due to printing limitations we recommend that you request an acrylic sample before ordering

# reception furniture

## **Modular Receptiv Furniture**



## Contents

| Base Units & Top Units | PAGES 262-277 |
|------------------------|---------------|
| DDA Base Units         | PAGES 278-279 |
| Storage Base Units     | PAGES 280-281 |
| Top Units with Shelves | PAGES 282-283 |
| Low Top Units          | PAGE 284      |

| Accessories       | PAGES 284-285 |  |  |
|-------------------|---------------|--|--|
| Reception Tables  | PAGE