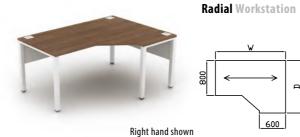

Bow Front Radial Workstation

| Code    | Hand   | WxDxH             |      |
|---------|--------|-------------------|------|
| SPW16BX | L or R | 1600 x 1320 x 725 | £711 |
| SPW18BX | L or R | 1800 x 1320 x 725 | £738 |
|         |        |                   |      |

Right hand shown

|        |        |                   | Price £ |
|--------|--------|-------------------|---------|
| Code   | Hand   | WxDxH             |         |
| SUN14X | L or R | 1400 x 1400 x 725 | £558    |
| SUN16X | L or R | 1600 x 1600 x 725 | £601    |
| SUN18X | L or R | 1800 x 1800 x 725 | £657    |
|        |        |                   |         |