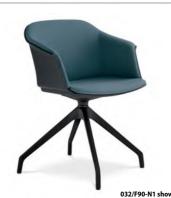

# iBench 'A' Frame Leg

36 37

- 800mm Deep Rectangular Desktops

**Goal Post** 

8 Person 'A' Frame iBench Cluster

Product Code - B8R-5616-S-AF-S

| able Ports not available with Sliding | Tops |
|---------------------------------------|------|
|                                       |      |