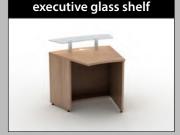

£579

£613

£675

Price £

Price £

| Code    | Hand       | Description                 | Price   |
|---------|------------|-----------------------------|---------|
| OCBLX   | L or R     | cut back leg for below      | £121    |
|         |            |                             |         |
| only co | mpatible w | rith 800mm deep panel end d | lesking |
|         |            |                             |         |
|         |            |                             |         |