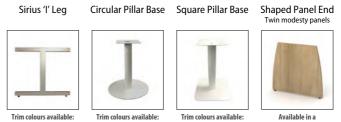

## Codes for board finishes:

Walnut (N), Canadian Maple (CM), Japanese Ash (J), Beech (B), Light Oak (LO), Silver (S), Grey (G), White (W), Santiago Cherry (SC), Stone Oak (SO),
Black (BL), Anthracite (AN), Verade Oak (VO), Slate (ST), Nebraska Oak (NO), Natural (NA), Nordic (RD), Rustic (R)

# Walnut (N), Canadian Maple (CM), Japanese Ash (J), Beech (B), Light Oak (LO), Silver (S), Grey (G), White (W), Santiago Cherry (SC), Stone Oak (SO),

## Codes for trim finishes: White (W), Silver (S), Black (BL), Grey (G)

Price £