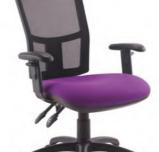

| chair - no arms                     | £373 | £393 | £430 | £443 |
| PLUS-03-FA | chair - with fixed arms             | £408 | £428 | £495 | £475 |
| PLUS-03-HA | chair - with height adjustable arms | £423 | £440 | £478 | £493 |

#### Large 3 lever high back operator chair with seat height, back rake and ratchet back height adjustment and independent seat tilt, XL seatpad, 150kg gas lift

| Code       | Description - 3 lever chair         |      |      |      | D    |
|------------|-------------------------------------|------|------|------|------|
| PLUS-04    | chair - no arms                     | £385 | £405 | £443 | £495 |
| PLUS-04-FA | chair - with fixed arms             | £420 | £440 | £478 | £530 |
| PLUS-04-HA | chair - with height adjustable arms | £435 | £450 | £493 | £545 |



PLUS-05-HA

#### XL Mesh Back Operator Chair - available with a black nylon base

Large 2 lever high back operator chair with seat height, back rake and back height adjustment, XL seatpad,150kg gas lift

| Code       | Description - 2 lever chair         | A    | В    | C    | D    |
|------------|-------------------------------------|------|------|------|------|
| PLUS-05    | chair - no arms                     | £315 | £325 | £353 | £363 |
| PLUS-05-FA | chair - with fixed arms             | £335 | £350 | £378 | £383 |
| PLUS-05-HA | chair - with height adjustable arms | £360 | £370 | £398 | £408 |

#### Large 3 lever high back operator chair with seat height, back rake and back height adjustment and independent seat tilt, XL seatpad, 150kg gas lift

| Code       | Description - 3 lev