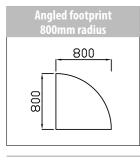

Bow Front Radial Workstation

| Code    | Hand   | WxDxH             |      |
|---------|--------|-------------------|------|
| SPW16BX | L or R | 1600 x 1320 x 725 | £711 |
| SPW18BX | L or R | 1800 x 1320 x 725 | £738 |
|         |        |                   |      |

L or R

L or R

L or R

Right hand shown

| ···u· |              |   |
|-------|--------------|---|
|       | w            | 1 |
| 800   | $\leftarrow$ | A |

**Bow Front Panel End Radial** Workstation

|          |        |                   | Price ± |
|----------|--------|-------------------|---------|
| Code     | Hand   | WxDxH             |         |
| OSPW16BX | L or R | 1600 x 1320 x 725 | £729    |
| OSPW18BX | L or R | 1800 x 1320 x 725 | £759    |
|          |        |                   |         |