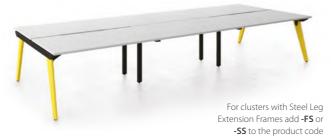

# iBench 'A' Frame Leg

36 37

- 800mm Deep Rectangular Desktops

**Goal Post** 

8 Person 'A' Frame iBench Cluster

Product Code - B8R-5616-S-AF-S

| able Ports not available with Sliding | Tops |
|---------------------------------------|------|
|                                       |      |