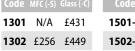

**Wave** Workstation

|         |        |                  | Price £ |
|---------|--------|------------------|---------|
| Code    | Hand   | WxDxH            |         |
| VDU16DX | L or R | 1600 x 800 x 725 | £387    |
| VDU18DX | L or R | 1800 x 800 x 725 | £432    |
|         |        |                  |         |