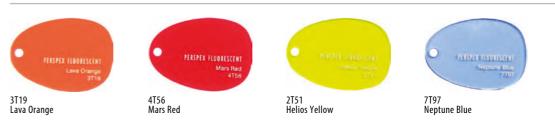

| Rivet        | Chateau        | Blazer          |
|              | Lucia CS     | X2             | Aquarius        |
|              | Era 170      | Nexus          | Track           |
|              |              | Blazer Lite    | Halycon - Cedar |
|              |              | Urban          |                 |
|              |              | Synergy 170    |                 |
|              |              | Main Line Plus |                 |
|              |              | Aspect         |                 |
|              |              |                |                 |

## **Perspex Screen Selection**



# Perspex Frost Colours - Desktop & Floor Standing Screens



## Perspex Flourescent Colours - Desktop & Floor Standing Screens (subject to minimum order quantities)



# Perspex Frost Colours - Spine Rail Screens Only

#### HORIZON TYPE 6 SCREENS ARE ONLY AVAILABLE WITH THE ACRYLIC COLOURS SHOWN BELOW



Please note: Due to printing limitations we recommend that you request an acrylic sample before ordering

# reception furniture

## **Modular Receptiv Furniture**



## Contents

| Base Units & Top Units | PAGES 262-277 |
|------------------------|---------------|
| DDA Base Units         | PAGES 278-279 |
| Storage Base Units     | PAGES 280-281 |
| Top Units with Shelves | PAGES 282-283 |
| Low Top Units          | PAGE 284      |

| Accessories       | PAGES 284-285 |  |  |
|-------------------|---------------|--|--|
| Reception Tables  | PAGE 286      |  |  |
| Brochure Examples | PAGES 287–291 |  |  |

## How to order - Product code explained

# 8