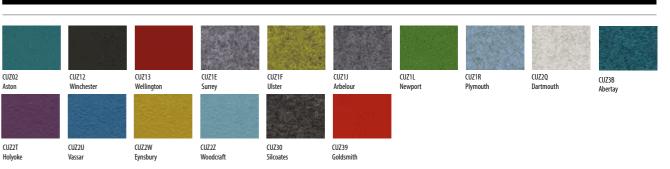

## Codes for board finishes:

Walnut (N), Canadian Maple (CM), Japanese Ash (J), Beech (B), Light Oak (LO), Silver (S), Grey (G), White (W), Santiago Cherry (SC), Stone Oak (SO),
Black (BL), Anthracite (AN), Verade Oak (VO), Slate (ST), Nebraska Oak (NO), Natural (NA), Nordic (RD), Rustic (R)

# Walnut (N), Canadian Maple (CM), Japanese Ash (J), Beech (B), Light Oak (LO), Silver (S), Grey (G), White (W), Santiago Cherry (SC), Stone Oak (SO),

Codes for board finishes:

Walnut (N), Canadian Maple (CM), Japanese Ash (J), Beech (B), Light Oak (LO), Silver (S), Grey (G), White (W), Santiago Cherry (SC), Stone Oak (SO), Black (BL), Anthracite (AN), Verade Oak (VO), Slate (ST), Nebraska Oak (NO), Natural (NA), Nordic (RD), Rustic (R)

## Codes for board finishes:

Codes for trim finishes: White (W), Silver (S), Black (BL)

Walnut (N), Canadian Maple (CM), Japanese Ash (J), Beech (B), Light Oak (LO), Silver (S), Grey (G), White (W), Santiago Cherry (SC), Stone Oak (SO), Black (BL), Anthracite (AN), Verade Oak (VO), Slate (ST), Nebraska Oak (NO), Natural (NA), Nordic (RD), Rustic (R)

Codes for trim finishes:

White (W), Silver (S), Black (BL)

Walnut (N), Canadian Maple (CM), Japanese Ash (J), Beech (B), Light Oak (LO), Silver (S), Grey (G), White (W), Santiago Cherry (SC), Stone Oak (SO), Black (BL), Anthracite (AN), Verade Oak (VO), Slate (ST), Nebraska Oak (NO), Natural (NA), Nordic (RD), Rustic (R)