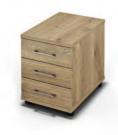

# 800mm Deep **VDU** Workstation

**Sirius Cantilever Combination Desking** 

Price £ SCVDU12X L or R 1200 x 800 x 725 £454 SCVDU14X L or R 1400 x 800 x 725 £469 SCVDU16X L or R 1600 x 800 x 725 £482 SCVDU18X L or R 1800 x 800 x 725 £497

## Please specify handle option W, S, Q, X or M (e.g SCVDU16X-S)

800mm Deep

| Code   | Hand | WxDxH             |      |
|--------|------|-------------------|------|
| SCW12X | LorR | 1200 x 1000 x 725 | £482 |
| SCW14X | LorR | 1400 x 1000 x 725 | £497 |
| SCW16X | LorR | 1600 x 1000 x 725 | £510 |
| SCW18X | LorR | 1800 x 1000 x 725 | £525 |
|        |      |                   |      |
|        |      |                   |      |