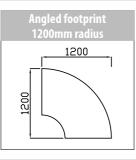

Price £

Price £

£757

D End Radial Workstation

| Code    | Hand   | WxDxH             |
|---------|--------|-------------------|
| SPW20DX | L or R | 2000 x 1200 x 725 |
|         |        |                   |

# **Odyssey Panel End Desking**

D End Panel End **Radial** Workstation

Right hand shown

Right hand shown

| OUN18X |
|--------|
|        |
|        |
|        |
|        |

OUN14X

OUN16X

OSPW20DX