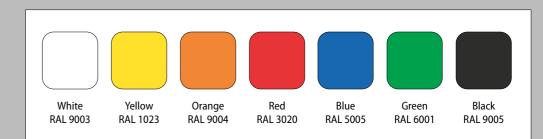

frame, upholstered seat, plastic backrests (selection of colours)

| Code   |            | Description                                 |                     |              |      |
|--------|------------|---------------------------------------------|---------------------|--------------|------|
| 176-N4 |            | chrome wire frame base                      | £377                | £401         | £418 |
|        |            |                                             |                     |              |      |
|        | 176 info - | Width x Depth x Height - 530 x 540 x 1140mm | Seat Height - 750mm | Weight - 8kg |      |

#### Colour Option

Rome chairs are available in a selection of RAL colours subject to a surcharge and extended lead times.

Please contact us to more details.



# Bistro & Breakout





# Copen - supplied with wire skid frame

bistro high stool, black skid frame, ash veneer shell (Black (-BL) or Laquered (-LQ) Shell)

| Code    | Leg Finish | Description      | Price |
|---------|------------|------------------|-------|
| CPN01-* | Black      | black skid frame | £285  |
|         |            |                  |       |

Width x Depth x Height - 505 x 590 x 1095mm



### Bistro & Breakout





#### Rome - side chair

steel frame side chair, choice of 3 finishes (Grey (-G), Gunmetal (-GM) or Vintage Copper (-VC)

| Code   | Leg Finish     | Description            | Price |
|--------|----------------|------------------------|-------|
| RM01-* | -G, -GM or -VC | steel frame side chair | £197  |

Width x Depth x Height - 450 x 520 x 855mm

Seat He