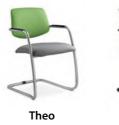

00      | £2250 | £2533 | £3058 | £3388 |
| FHSL2 | 2 seater      | 1700 x 700 x 1300      | £2765 | £3223 | £4065 | £4593 |
| FHSL3 | 3 seater      | 2000 x 700 x 1300      | £3080 | £3590 | £4540 | £5133 |

Codes for board finishes:
Walnut (N), Canadian Maple (CM), Japanese Ash (J), Beech (B), Light Oak (LO), Silver (S), Grey (G), White (W), Santiago Cherry (SC), Stone Oak (SO),
Black (BL), Anthracite (AN), Verade Oak (VO), Slate (ST), Nebraska Oak (NO), Natural (NA), Nordic (RD), Rustic (R)

# Imperial Seating - The Style Collection



# The Style Collection - Reference Guide



Lyra from £438 - page 346



Theo from £463 - page 347



Lyra from £520 - page 348



Lyra from £600 - page 349



Look from £542- page 350



Leaf from £697-page 352

# The Style Collection - Reference Guide



Theo from £358 - page 346



Leaf from £649 - page 354-355



Look from £542 - page 351



Oslo from £416 - page 351



Lyra Net from £608 - page 356



Trivi from £273 - pages 359



Trend from £273 - pages 360-361



Sky Fresh from £294 - pages 362-365



Spot from £368- page 367



Sunrise from £316 - page 368



from £518 - page 351

Pin from £549 - page 368



Flexi from £515- page 369



Wave from £493 - page 370-371



Melody from £514 - page 372-375



Polo+ from £729 - page 376



Relax from £1233-page 377



from £955- pages 378-379



Oslo Lounge from £894 - page 380-381



Flexi Club from £1341- page 382-383



Kubik from £2546 - page 384



Kubik Booth from £6234 - page 385

| Band - A | Band - B | Band - C    |
|----------|----------|-------------|
| DINO     | XTREME   | S