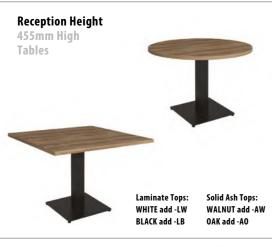

-----------|-----------|------------------|------|------|---------|
| Code      | Top Shape | WxDxH            | MFC  | LAM  | ASH     |
| CIRC6X-PX | Circular  | 600 x 600 x 1105 | £274 | £322 | £382    |
|           |           |                  |      |      |         |
| SQ6X-PX   | Square    | 600 x 600 x 1105 | £274 | £312 | £377    |
|           |           |                  |      |      |         |



Walnut (N), Canadian Maple (CM), Japanese Ash (J), Beech (B), Light Oak (LO), Silver (S), Grey (G), White (W), Santiago Cherry (SC), Stone Oak (SO),

Black (BL), Anthracite (AN), Verade Oak (VO), Slate (ST), Nebraska Oak (NO), Natural (NA), Nordic (RD), Rustic (R)

Codes for trim finishes: Black Trim Only











# Circular & Square Breakout Tables with Square Upright and Base



|            |           |                   |      |      | Price £ |
|------------|-----------|-------------------|------|------|---------|
| Code       | Top Shape | WxDxH             | MFC  | LAM  | ASH     |
| CIRC6X-RP  | Circular  | 600 x 600 x 455   | £305 | £340 | £400    |
| CIRC7X-RP  | Circular  | 700 x 700 x 455   | £310 | £404 | £455    |
| CIRC8X-RP  | Circular  | 800 x 800 x 455   | £315 | £429 | £510    |
| CIRC9X-RP  | Circular  | 900 x 900 x 455   | £402 | n/a  | n/a     |
| CIRC10X-RP | Circular  | 1000 x 1000 x 455 | £409 | n/a  | n/a     |
|            |           |                   |      |      |         |
| SQ6X-RP    | Square    | 600 x 600 x 455   | £305 | £330 | £395    |
| SQ7X-RP    | Square    | 700 x 700 x 455   | £310 | £385 | £448    |
| SQ8X-RP    | Sq