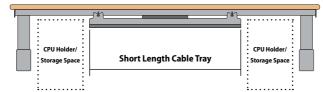

# **Pure Bench Double Cable Tray** for double bench frames only

|        |                    | Price z |
|--------|--------------------|---------|
| Code   | Description        |         |
| PBCT10 | Actual size 815mm  | £68     |
| PBCT12 | Actual size 1015mm | £76     |
| PBCT14 | Actual size 1215mm | £85     |
| PBCT16 | Actual size 1415mm | £89     |

# **Pure Bench** Mass Cable Riser for double bench frames only

|       |                               | Price £ |
|-------|-------------------------------|---------|
| Code  | Description                   |         |
| PBMCR | fixed to the intermediate leg | £113    |
|       | of double bench frames        |         |
|       |                               |         |