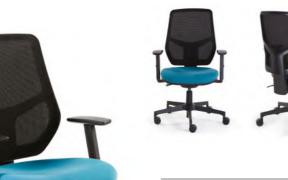

| Phoenix   | Urban          | Blazer         | Oceanic      |
|              | Era       | Main Line Plus | Halcyon        | Yoredale     |
|              | Citadel   | X2             | Main Line Flax | Craggon Flax |
|              | Target    | Rivet          | Synergy        | Deca         |
|              |           | Vita           | Aspect         | Sumi & Kyoto |
|              |           | Gravity        | Chateau        |              |
|              |           | Sprint         | Quest          |              |
| Chieftain    |           |                | Just Colour    |              |
|              |           |                | Lionella       |              |
|              |           |                | Trimcell       |              |

# Rascal MESH - Task





### Rascal Mesh Back, Upholstered Seatpad

#### available with a black nylon or polished aluminium base

2 lever MESH back task chair, ratchet back, seat and back rake adjustment , 150kg gas lift, black mesh only

| Code          | Description - including black nylon base                    | А         | В              | C    | D    |
|---------------|-------------------------------------------------------------|-----------|----------------|------|------|
| RASCAL-01     | chair - no arms                                             |           | £400           | £413 | £423 |
| RASCAL-01-HA  | chair - with height adjustable arms                         |           | £435           | £448 | £458 |
| RASCAL-01-HAP | chair - with PU height adjustable arms                      |