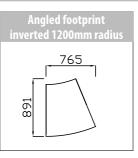

mm high

£698

£698

1844-C

1844-C



Executive

glass shelf

350mm deep

210mm high

**1517-C** £509

**1517-C** £509

5\*\*\* Codes

Base unit to accommodate

Top units, MFC or Glass shelves are supplied separately

Glass top unit

350mm deep

490mm high









£698



MFC Shelf

225mm high

Glass Shelf

210mm high

**1301** N/A £431

**1301** N/A £431



932 x 834 x 725

1056

£698

2056

L or R



Black (BL), Anthracite (AN), Verade Oak (VO), Slate (ST), Nebraska Oak (NO), Natural (NA), Nordic (RD), Rustic (R)







1800mm

Radius base

unit supplied with 2 cut back legs

Inverted 1000mm

radius base

unit supplied with 1 cut back leg and 1 £729

£729

5056





2\*\*\* Codes





5\*\*\* Codes

Base unit to accommodate

Top units, MFC or Glass shelves are supplied separately







780 x 823 x 725

L or R





# Please select top units or glass shelves if required





Shaped top unit 350 to180mm deep 465mm high

Glass top unit 350mm deep 490mm high

Low glass top unit 350mm deep 235mm high

MFC Shelf 225mm high Glass Shelf 210mm high

Executive glass shelf 350mm deep 210mm high





| WxDxH           | Hand | Code | Price | Code | Code | Code | Price |
|-----------------|------|------|-------|------|------|------|-------|
| 780 x 823 x 725 | LorR | 1059 | £676  | 2059 | 3059 | 5059 | £710  |
|                 |      |      |       |      |      |      |       |
|                 |      |      |       |      |      |      |       |
|                 |      |      |       |      |      |      |       |

















| WXDXH           | папи | Code | Price | Code