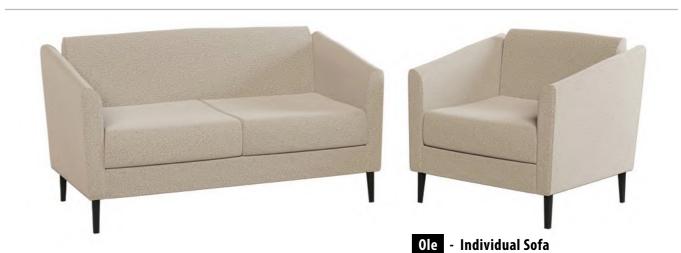

|
| HIVE-HB-U-W | High Back    | Fully Upholstered | Wire Frame  | £1020 | £1083 | £1205 | £1305 |
| HIVE-HB-U-4 | High Back    | Fully Upholstered | 4 Star Base | £1220 | £1283 | £1405 | £1508 |
| HIVE-MB-U-B | Medium Back  | Fully Upholstered | Beech Frame | £1088 | £1133 | £1228 | £1305 |
| HIVE-MB-U-W | Medium Back  | Fully Upholstered | Wire Frame  | £855  | £903  | £998  | £1075 |
| HIVE-MB-U-4 | Medium Back  | Fully Upholstered | 4 Star Base | £1058 | £1105 | £1198 | £1275 |
|             |              |                   |             |       |       |       |       |

Medium Back

Wire Frame Base

Medium Back

4 Star Base

Medium Back Wooden Base

# Lola & Ole - Soft & Relax



DescriptionWidth x Depth x HeightABCDSingle seater contoured tub chair655 x 765 x 765£695£760£880£928



1125 x 765 x 765

fully-upholstered collection of single, 2 & 3 seater sofas, available in a single or two tone fabric combination. Supplied with wood, black or chrome feet

£1000

£1098

£1290

£1340

| OLE1         Single seater sofa         700 x 740 x 730         £940         £993         £1098         £1185           OLE2         2 Seater sofa         1390 x 740 x 730         £1355         £1430         £1578         £1703           OLE3         3 Seater sofa         1990 x 740 x 730         £1765         £1868         £2073         £2243 | Code | Description        | Width x Depth x Height | A     | В     | C     | D     |
|----------------------------------------------------------------------------------------------------------------------------------------------------------------