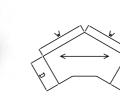

1600 x 1200 x 725

1800 x 1200 x 725

Right hand shown

10

**Panel End Radial** Workstation

OSPW14X

OSPW16X

OSPW18X

L or R

L or R

L or R

Right hand shown

| ···u· |              |   |
|-------|--------------|---|
|       | w            | 1 |
| 800   | $\leftarrow$ | A |

**Bow Front Panel End Radial** Workstation

|          |        |                   | Price ± |
|----------|--------|-------------------|---------|
| Code     | Hand   | WxDxH             |         |
| OSPW16BX | L or R | 1600 x 1320 x 725 | £729    |
| OSPW18BX | L or R | 1800 x 1320 x 725 | £759    |
|          |        |                   |         |