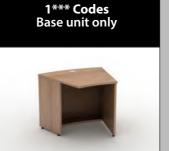

£579

£613

£675

Price £

Price £

| Code    | Hand       | Description                 | Price   |
|---------|------------|-----------------------------|---------|
| OCBLX   | L or R     | cut back leg for below      | £121    |
|         |            |                             |         |
| only co | mpatible w | rith 800mm deep panel end d | lesking |
|         |            |                             |         |
|         |            |                             |         |