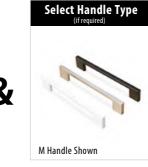

## Please specify handle option W, S, Q, X or M (e.g SCVDU16X-S)

800mm Deep

| Code   | Hand | WxDxH             |      |
|--------|------|-------------------|------|
| SCW12X | LorR | 1200 x 1000 x 725 | £482 |
| SCW14X | LorR | 1400 x 1000 x 725 | £497 |
| SCW16X | LorR | 1600 x 1000 x 725 | £510 |
| SCW18X | LorR | 1800 x 1000 x 725 | £525 |
|        |      |                   |      |
|        |      |                   |      |

Right hand shown

Please specify handle option W, S, Q, X or M (e.g SCW16X-S)

|          |        |                   | Price £ |
|----------|--------|-------------------|---------|
| Code     | Hand   | WxDxH             |         |
| SCSPW14X | L or R | 1400 x 1600 x 725 | £587    |
| SCSPW16X | L or R | 1600 x 1600 x 725 | £600    |
| SCSPW18X | L or R | 1800 x 1600 x 725 | £616    |
|          |        |                   |         |

Please specify handle option W, S, Q, X or M (e.g SCSPW16X-S)

600mm Deep **Combination Segment** Workstation

| *   |
|-----|
|     |
| [a] |
|     |

|          |        |                  | Price £ |
|----------|--------|------------------|---------|
| Code     | Hand   | WxDxH            |         |
| SCSEG36X | L or R | 1200 x 600 x 725 | £629    |
|          |        |                  |         |

Right hand shown

Please specify handle option W, S, Q, X or M (e.g SCSEG36X-S)

Black (BL), Anthracite (AN), Verade Oak (VO), Slate (ST), Nebraska Oak (NO), Natural (NA), Nordic (RD), Rustic (R)

£769

Price £

# **Odyssey Panel End Combination Desking**

**Panel End** 800mm Deep **VDU** Workstation

Please specify handle option W, S, Q, X or M (e.g OSCVDU16X-S)

Right hand shown

**Panel End** 

| Code   | Hand   | WxDxH             |      |
|--------|--------|-------------------|------|
| OCW12X | L or R | 1200 x 1000 x 725 | £503 |
| OCW14X | L or R | 1400 x 1000 x 725 | £517 |
| OCW16X | L or R | 1600 x 1000 x 725 | £532 |
| OCW18X | L or R | 1800 x 1000 x 725 | £545 |
|        |        |                   |      |

Right hand shown

Panel End 800mm Deep **Combination Radial** 

| Code     | Hand   | WxDxH             |      |
|----------|--------|-------------------|------|
| OCSPW14X | L or R | 1400 x 1600 x 725 | £607 |
| OCSPW16X | L or R | 1600 x 1600 x 725 | £622 |
| OCSPW18X | L or R | 1800 x 1600 x 725 | £634 |
|          |        |                   |      |

Please specify handle option W, S, Q, X or M (e.g OSCW16X-S)

Please specify handle option W, S, Q, X or M (e.g OSCSPW16X-S)

Cluster

**Panel End** 600mm Deep **Combination Segment** Workstation

|          |        |                  | Price £ |
|----------|--------|------------------|---------|
| Code     | Hand   | WxDxH            |         |
| OCSEG36X | L or R | 1200 x 600 x 725 | £650    |
|          |        |                  |         |

Please specify handle option W, S, Q, X or M (e.g OSCSEG36X-S)

OCSEG36X 120° Segment Cluster