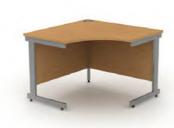

# **Sirius Cantilever Desking**

|       |      |                   | Price £ |
|-------|------|-------------------|---------|
| Code  | Hand | WxDxH             |         |
| SEG4X | -    | 1050 x 1050 x 725 | £424    |
|       |      |                   |         |