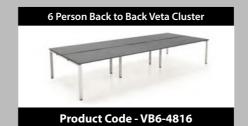

|                               | VB2-1014           | 2  | 1000 x 1400 x 725mm    | £686  | £686  |
|-------------------------------|--------------------|----|------------------------|-------|-------|
|                               | VB4-2014           | 4  | 2000 x 1400 x 725mm    | £1248 | £1248 |
| Clusters of                   | VB6-3014           | 6  | 3000 x 1400 x 725mm    | £1810 | £1810 |
| 1000mm x 700mm                | VB8-4014           | 8  | 4000 x 1400 x 725mm    | £2372 | £2372 |
| Workstations                  | VB10-5014          | 10 | 5000 x 1400 x 725mm    | £2934 | £2934 |
|                               |                    |    |                        |       |       |
|                               |                    |    |                        |       |       |
|                               | VB2-1214           | 2  | 1200 x 1400 x 725mm    | £686  | £686  |
|                               | VB4-2414           | 4  | 2400 x 1400 x 725mm    | £1248 | £1248 |
| Clusters of                   | VB6-3614           | 6  | 3600 x 1400 x 725mm    | £1810 | £1810 |
| 1200mm x 700mm                | VB8-4814           | 8  | 4800 x 1400 x 725mm    | £2372 | £2372 |
| Workstations                  | VB10-6014          | 10 | 6000 x 1400 x 725mm    | £2934 | £2934 |
|                               |                    |    |                        |       |       |
|                               |                    |    |                        |       |       |
|                               | VB2-1414           | 2  | 1400 x 1400 x 725mm    | £697  | £697  |
|                               | VB4-2814           | 4  | 2800 x 1400 x 725mm    | £1271 | £1271 |
| Clusters of                   | VB6-4214           | 6  | 4200 x 1400 x 725mm    | £1845 | £1845 |
| 1400mm x 700mm                | VB8-5614           | 8  | 5600 x 1400 x 725mm    | £2419 | £2419 |
| Workstations                  | VB10-7014          | 10 | 7000 x 1400 x 725mm    | £2993 | £2993 |
|                               |                    |    |                        |       |       |
|                               | VD2 4644           | 2  | 1600 1400 705          | 6721  | 6724  |
|                               | VB2-1614           | 2  | 1600 x 1400 x 725mm    | £721  | £721  |
|                               | VB4-3214           | 4  | 3200 x 1400 x 725mm    | £1321 | £1321 |
| Clusters of                   | VB6-4814           | 6  | 4800 x 1400 x 725mm    | £1921 | £1921 |
| 1600mm x 700mm                | VB8-6414           | 8  | 6400 x 1400 x 725mm    | £2521 | £2521 |
| Workstations                  | VB10-8014          | 10 | 8000 x 1400 x 725mm    | £3121 | £3121 |
|                               |                    |    |                        |       |       |
|                               | VB2-1814           | 2  | 1800 x 1400 x 725mm    | £724  | £724  |
|                               | VB4-3614           | 4  | 3600 x 1400 x 725mm    | £1328 | £1328 |
| Christians of                 | VB6-5414           | 6  | 5400 x 1400 x 725mm    | £1932 | £1932 |
| Clusters of<br>1800mm x 700mm | VB8-7214           | 8  | 7200 x 1400 x 725mm    | £2536 | £2536 |
| Workstations                  | VB0-7214 VB10-9014 | 10 | 9000 x 1400 x 725mm    | £3140 | £3140 |
| 1101 NJUUIO113                | VDIU-9U14          | 10 | 3000 X 1400 X /2311111 | 13140 | 13140 |