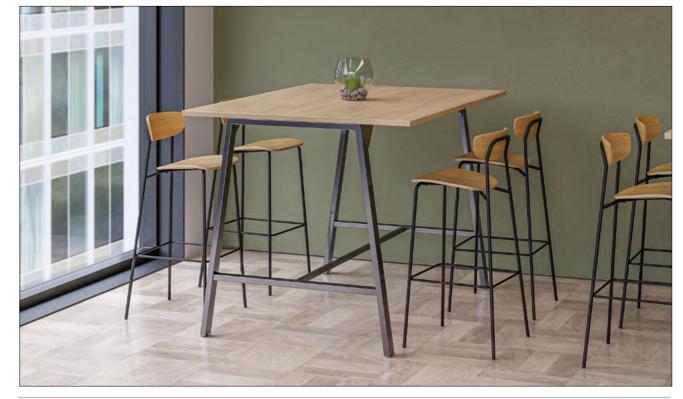

anese Ash (J), Beech (B), Light Oak (LO), Silver (S), Grey (G), White (W), Santiago Cherry (SC), Stone Oak (SO), Black (BL), Anthracite (AN), Verade Oak (VO), Slate (ST), Nebraska Oak (NO), Natural (NA), Nordic (RD), Rustic (R)

# 1200mm DEEP - Aspect Static Tables - Poseur Height



Static 1100mm High 1200mm Deep

A Frame Table

Price £ AT101211 1000 x 1200 x 1100 £850 £1134 AT121211 1200 x 1200 x 1100 £858 £1149 AT141211 1400 x 1200 x 1100 £893 £1185 AT161211 1600 x 1200 x 1100 £942 £1245 AT181211 1800 x 1200 x 1100 £975 £1279



Static 1100mm High 1200mm Deep A Frame Extension Table

Price £ AT101211E 1000 x 1200 x 1100 £735 £922 AT121211E £743 £937 1200 x 1200 x 1100 AT141211E 1400 x 1200 x 1100 £779 £973 AT161211E 1600 x 1200 x 1100 £827 £1033 £861 AT181211E 1800 x 1200 x 1100 £1067



Band 1 frame finishes: White (W), Silver (S), Black (BL)

Band 2 frame finishes (.82): Green Blue (RAL5001), Reed Green (RAL6013), Pale Green (RAL6021), Honey Yellow (RAL1005), Salmon Pink (RAL3022), Stone Grey (RAL7030), Anthracite (RAL7016), Clear Coat (CLEAR)

# 800mm DEEP - Aspect Mobile Tables - Dining & Poseur Height

Mobile 740mm High 800mm Deep A Frame Table





Mobile 740mm High 800mm Deep **Extension Table** 

|           |                  |        | Price ± |
|-----------|------------------|--------|---------|
| Code      | WxDxH            | Band 1 | Band 2  |
| ATM10874E | 1000 x 800 x 740 | £571   | £628    |
| ATM12874E | 1200 x 800 x 740 | £579   | £644    |
| ATM14874E | 1400 x 800 x 740 | £598   | £663    |
| ATM16874E | 1600 x 800 x 740 | £599   | £676    |
| ATM1887