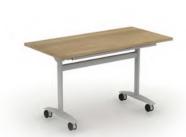

# SITUS

# Sirius & Odyssey

# **Sirius Cantilever Desking**

**VDU** Workstation

|        |      |                  | Price £ |
|--------|------|------------------|---------|
| Code   | Hand | WxDxH            |         |
| VDU8X  | -    | 800 x 800 x 725  | £273    |
| VDU10X | -    | 1000 x 800 x 725 | £295    |
| VDU12X | -    | 1200 x 800 x 725 | £317    |
| VDU14X | -    | 1400 x 800 x 725 | £328    |
| VDU16X | -    | 1600 x 800 x 725 | £332    |
| VDU18X | -    | 1800 x 800 x 725 | £391    |
|        |      |                  |         |