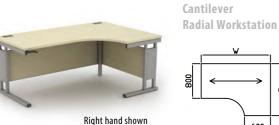

# Sirius Cantilever Desking

|        |        |                   | Price £ |
|--------|--------|-------------------|---------|
| Code   | Hand   | WxDxH             |         |
| SPW14X | L or R | 1400 x 1200 x 725 | £470    |
| SPW16X | LorR   | 1600 x 1200 x 725 | £493    |
| SPW18X | L or R | 1800 x 1200 x 725 | £564    |
|        |        |                   |         |

Bow Front Radial Workstation

| Code    | Hand   | WxDxH             |      |
|---------|--------|-------------------|------|
| SPW16BX | L or R | 1600 x 1320 x 725 | £711 |
| SPW18BX | L or R | 1800 x 1320 x 725 | £738 |
|         |        |                   |      |

Price £

Price £

£757

D End Radial Workstation

| Code    | Hand   | WxDxH             |
|---------|--------|-------------------|
| SPW20DX | L or R | 2000 x 1200 x 725 |
|         |        |                   |

Right hand shown

|        |        |                   | Price £ |
|--------|--------|-------------------|---------|
| Code   | Hand   | WxDxH             |         |
| SUN14X | L or R | 1400 x 1400 x 725 | £558    |
| SUN16X | L or R | 1600 x 1600 x 725 | £601    |
| SUN18X | L or R | 1800 x 1800 x 725 | £657    |
|        |        |                   |         |