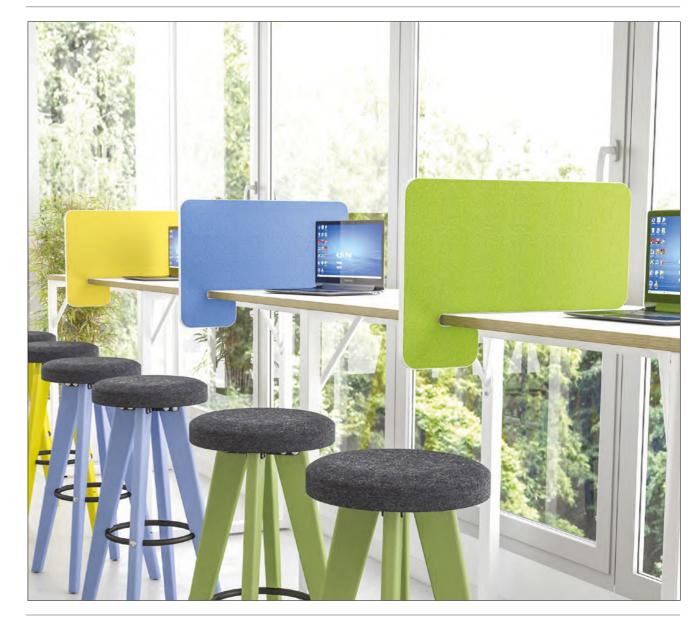

# How to Order

Please include product code, leg type, frame type and extension frame style when ordering complete clusters

| Cluster Product<br>Code | L |
|-------------------------|---|
| EB2R-1412               |   |

| eg Type | Fixed or Slidin |
|---------|-----------------|
| -OAK    | Frame Style     |
| -RAL    | -F or -S        |

| I            |
|--------------|
| Frame Colour |
| .BL (Black)  |
| .W (White)   |
| S (Silver)   |

| me Colour | ı                                        |                               |
|-----------|------------------------------------------|-------------------------------|
| L (Black) | Add                                      | Add                           |
| (White)   | -OAK or -RAL                             | -F or -S<br>for Fixed or Slid |
| (Silver)  | to product code to<br>specify leg finish | tops                          |