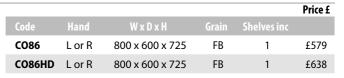

| Storage Unit |                    | Code     | Shelves | WxDxH              | Grain | Price |
|--------------|--------------------|----------|---------|--------------------|-------|-------|
|              |                    |          |         |                    |       |       |
|              | 00                 |          |         |                    |       |       |
|              |                    | HD1174   | 2       | 700 x 420 x 1080mm | FB    | £434  |
| 700 & 715mm  |                    | HD117154 | 2       | 715 x 420 x 1080mm | FB    | £434  |
| Wide         |                    | HD774    | 1       | 700 x 420 x 725mm  | FB    | £375  |
| Cupboards    | Adjustable shelves | HD77154  | 1       | 715 x 420 x 725mm  | FB    | £375  |
|              |                    |          |         |                    |       |       |
|              |                    |          |         |                    |       |       |
|              | 00                 |          |         |                    |       |       |
|              |                    |          |         |                    |       |       |
|              |                    | HD1184   | 2       | 800 x 420 x 1080mm | FB    | £434  |
| 800 & 815mm  |                    | HD118154 | 2       | 815 x 420 x 1080mm | FB    | £434  |
| Wide         |                    | HD784    | 1       | 800 x 420 x 725mm  | FB    | £375  |
| Cupboards    | Adjustable shelves | HD78154  | 1       | 815 x 420 x 725mm  | FB    | £375  |