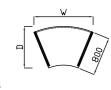

Bow Front Radial Workstation

| Code    | Hand   | WxDxH             |      |
|---------|--------|-------------------|------|
| SPW16BX | L or R | 1600 x 1320 x 725 | £711 |
| SPW18BX | L or R | 1800 x 1320 x 725 | £738 |
|         |        |                   |      |

L or R

L or R

L or R

Right hand shown

| ···u· |              |   |
|-------|--------------|---|
|       | w            | 1 |
| 800   | $\leftarrow$ | A |

**Bow Front Panel End Radial** Workstation

|          |        |                   | Price ± |
|----------|--------|-------------------|---------|
| Code     | Hand   | WxDxH             |         |
| OSPW16BX | L or R | 1600 x 1320 x 725 | £729    |
| OSPW18BX | L or R | 1800 x 1320 x 725 | £759    |
|          |        |                   |         |