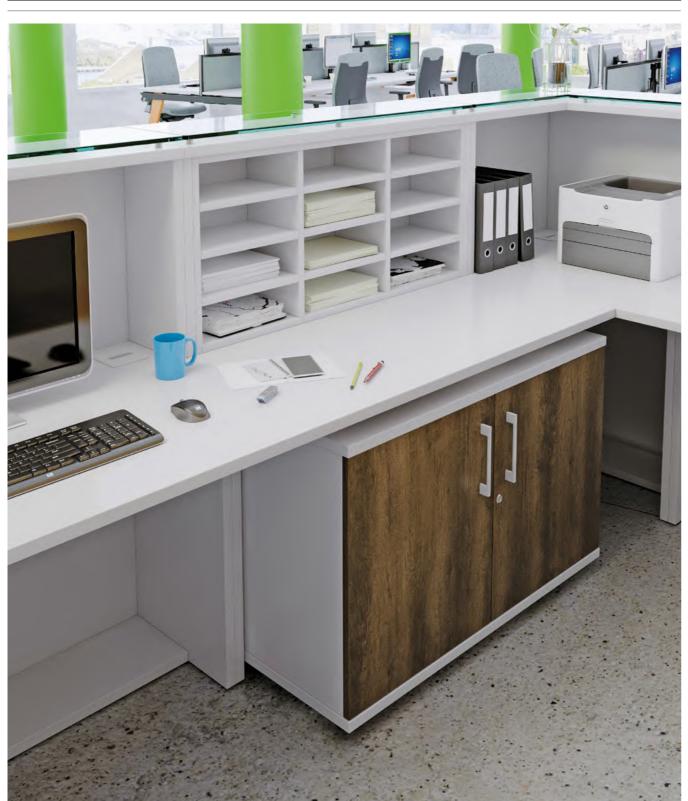

| Storage Unit |                    | Code     | Shelves | WxDxH              | Grain | Price |
|--------------|--------------------|----------|---------|--------------------|-------|-------|
|              |                    |          |         |                    |       |       |
|              | 00                 |          |         |                    |       |       |
|              |                    | HD1174   | 2       | 700 x 420 x 1080mm | FB    | £434  |
| 700 & 715mm  |                    | HD117154 | 2       | 715 x 420 x 1080mm | FB    | £434  |
| Wide         |                    | HD774    | 1       | 700 x 420 x 725mm  | FB    | £375  |
| Cupboards    | Adjustable shelves | HD77154  | 1       | 715 x 420 x 725mm  | FB    | £375  |
|              |                    |          |         |                    |       |       |
|              |                    |          |         |                    |       |       |
|              | 00                 |          |         |                    |       |       |
|              |                    |          |         |                    |       |       |
|              |                    | HD1184   | 2       | 800 x 420 x 1080mm | FB    | £434  |
| 800 & 815mm  |                    | HD118154 | 2       | 815 x 420 x 1080mm | FB    | £434  |
| Wide         |                    | HD784    | 1       | 800 x 420 x 725mm  | FB    | £375  |
| Cupboards    | Adjustable shelves | HD78154  | 1       | 815 x 420 x 725mm  | FB    | £375  |