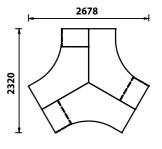

Please specify handle option W, S, Q, X or M (e.g SCSPW16X-S)

600mm Deep **Combination Segment** Workstation

| *   |
|-----|
|     |
| [a] |
|     |

|          |        |                  | Price £ |
|----------|--------|------------------|---------|
| Code     | Hand   | WxDxH            |         |
| SCSEG36X | L or R | 1200 x 600 x 725 | £629    |
|          |        |                  |         |

Right hand shown

Please specify handle option W, S, Q, X or M (e.g SCSEG36X-S)

Black (BL), Anthracite (AN), Verade Oak (VO), Slate (ST), Nebraska Oak (NO), Natural (NA), Nordic (RD), Rustic (R)

£769

Price £