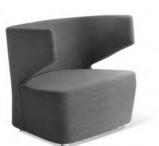

|
|----------|----------|-------------|----------------|----------|----------|
| ERA      | XTREME   | SILVERTEX   | YOREDALE       | COMFORT+ | LEATHER  |
| ONE      | STYLE    | FAME        | SYNERGY        |          |          |
|          | VALENCIA | MAGIC       | CRISP          |          |          |
|          | ASPECT   | ATHLON PLUS | MAIN LINE PLUS |          |          |
|          | MILANO   |             | MAIN LINE FLAX |          |          |
|          | CURA     |             | CAPTURE        |          |          |
|          |          |             | MORPHE         |          |          |
|          |          |             |                |          |          |
|          |          |             |                |          |          |

# Club - Soft & Relax







#### Club Sofas

fully-upholstered sofas, shell made of high quality cold foam reinforced with a steel frame

| Code                                                      | WxDxH              | A                   | В     | С     | D             | E     | F     |
|-----------------------------------------------------------|--------------------|---------------------|-------|-------|---------------|-------|-------|
| CLUB-K1                                                   | 810 x 720 x 780    | £1341               | £1429 | £1516 | £1612         | £1892 | £2139 |
| CLUB-K2 (2 seater                                         | ) 1500 x 720 x 780 | £2132               | £2254 | £2398 | £2535         | £2953 | £3335 |
| CLUB-K1 info - Width x Depth x Height - 820 x 720 x 780mm |