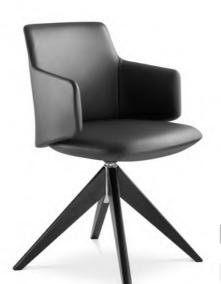

D     | E            | F     |
|-------|---------------|---------------------------------|-----------|--------|---------------|-------|--------------|-------|
| 360-D | oal           | 4 leg frame                     | £886      | £919   | £973          | £1016 | £1172        | £1292 |
|       |               |                                 |           |        |               |       |              |       |
|       |               |                                 |           |        |               |       |              |       |
|       |               |                                 |           |        |               |       |              |       |
| 360   | D-D info - Wi | dth x Depth x Height - 580 x 58 | 0 x 800mm | Seat H | eight - 420mı | n We  | eight - 13kg |       |



360/FW shown



#### Melody - supplied with a 4 star base

swivel conference chair, upholstered seat and backrest, upholstered armrests included in the backrest, 4-star ash base, stained black or natural oak, no gliders

| Code   |               | Description                    | A           | В     | C               | D     | E             | F     |
|--------|---------------|--------------------------------|-------------|-------|-----------------|-------|---------------|-------|
| 360/FW |               | 4 leg frame                    | £1064       | £1104 | £1158           | £1195 | £1355         | £1474 |
|        |               |                                |             |       |                 |       |               |       |
|        |               |