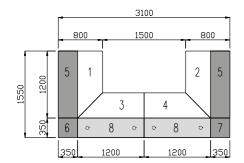

# iBench 'A' Frame Leg

36 37

- 800mm Deep Rectangular Desktops

**Goal Post** 

8 Person 'A' Frame iBench Cluster

Product Code - B8R-5616-S-AF-S

| able Ports not available with Sliding | Tops |
|---------------------------------------|------|
|                                       |      |

|                        |           |       |        |     |          |     | Cable Ports no    | ot available wit | h Sliding Tops |
|------------------------|-----------|-------|--------|-----|----------|-----|-------------------|------------------|----------------|
| Description            | Code      | Ports | Scoops |     | Leg Opti | on  | WxDxH             | Fixed (-F)       | Sliding (-S)   |
|                        | B2R-1016  | -P    | -S     | -AF | -GP      | -HL | 1000 x 1600 x 725 | £721             | £865           |
|                        | B2R-1216  | -P    | -S     | -AF | -GP      | -HL | 1200 x 1600 x 725 | £737             | £882           |
|                        | B2R-1416  | -P    | -S     | -AF | -GP      | -HL | 1400 x 1600 x 725 | £747             | £892           |
|                        | B2R-1616  | -P    | -S     | -AF | -GP      | -HL | 1600 x 1600 x 725 | £779             | £925           |
| 2 Person Back to Back  | B2R-1816  | -P    | -S     | -AF | -GP      | -HL | 1800 x 1600 x 725 | £802             | £960           |
| Workstations           | B2R-2016  | -P    | -S     | -AF | -GP      | -HL | 2000 x 1600 x 725 | £822             | £996           |
|                        |           |       |        |     |          |     |                   |                  |                |
|                        |           |       |        |     |          |     |                   |                  |                |
|                        | BE2R-1016 | -P    | -S     |     |          |     | 1000 x 1600 x 725 | £664             | £804           |
|                        | BE2R-1216 | -P    | -S     |     |          |     | 1200 x 1600 x 725 | £679             | £819           |
| TT                     | BE2R-1416 | -P    | -S     |     |          |     | 1400 x 1600 x 725 | £689             | £829           |
| 2 Daman                | BE2R-1616 | -P    | -S     |     |          |     | 1600 x 1600 x 725 | £724             | £864           |
| 2 Person  Back to Back | BE2R-1816 | -P    | -S     |     |          |     | 1800 x 1600 x 725 | £758             | £897           |
| Extensions             | BE2R-2016 | -Р    | -S     |     |          |     | 2000 x 1600 x 725 | £792             | £936           |