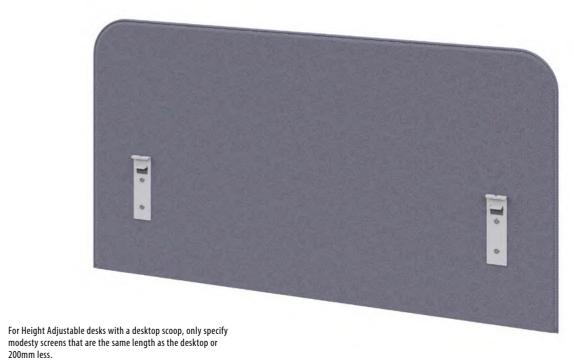

| Price ± |
|-------|--------------------------------|---------|
| Code  | Description                    |         |
| FRXMS | Memory electric control switch | £68     |
|       |                                |         |

Walnut (N), Canadian Maple (CM), Japanese Ash (J), Beech (B), Light Oak (LO), Silver (S), Grey (G), White (W), Santiago Cherry (SC), Stone Oak (SO),

Codes for trim finishes:

81

# Single Desk 'KOSI Lite' Modesty Screens



#### All screens are supplied with the relevant screen brackets

# Single Desk 'KOSI Lite' Modesty Screens

#### Straight 'KOSI Lite' Screen

Fully upholstered with exposed stitch detail and radiused corners.

Screen sits 400mm above and 325mm below the desk top offering an all in one screen and modesty panel.

Supplied with fixing brackets



| Spine Screen  | LxHxThk         | Price |
|---------------|-----------------|-------|
| DKLS-PLN-1075 | 1000 x 750 x 15 | £331  |
| DKLS-PLN-1275 | 1200 x 750 x 15 | £346  |
| DKLS-PLN-1475 | 1400 x 750 x 15 | £418  |
| DKLS-PLN-1675 | 1600 x 750 x 15 | £457  |
| DKLS-PLN-1875 | 1800 x 750 x 15 | £492  |

Kosi Blazer Lite 3mm Foam Backed Screen Fabrics - Blazer Lite fabrics not shown below are subject to minimum order quantities



All screens are supplied with the relevant screen brackets

#### Freedom Back to Back Bench Screens



#### Lunar & Kosi screens are supplied 200mm shorter than the desktop.

1000mm desk = 800mm screen 1200mm desk = 1000mm screen 1400mm desk = 1200mm screen 1600mm desk = 1400mm screen 1800mm desk = 1600mm screen

A 1200mm sized screen will not fit a 1200mm d