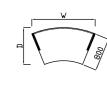

Bow Front Radial Workstation

| Code    | Hand   | WxDxH             |      |
|---------|--------|-------------------|------|
| SPW16BX | L or R | 1600 x 1320 x 725 | £711 |
| SPW18BX | L or R | 1800 x 1320 x 725 | £738 |
|         |        |                   |      |

Price £

Price £

£757

D End Radial Workstation

| Code    | Hand   | WxDxH             |
|---------|--------|-------------------|
| SPW20DX | L or R | 2000 x 1200 x 725 |
|         |        |                   |