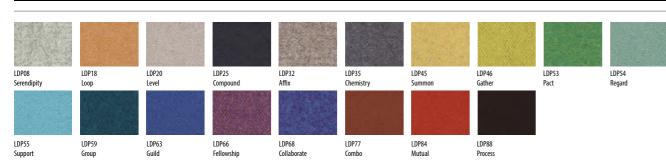

## Codes for board finishes:

Walnut (N), Canadian Maple (CM), Japanese Ash (J), Beech (B), Light Oak (LO), Silver (S), Grey (G), White (W), Santiago Cherry (SC), Stone Oak (SO),
Black (BL), Anthracite (AN), Verade Oak (VO), Slate (ST), Nebraska Oak (NO), Natural (NA), Nordic (RD), Rustic (R)

# Walnut (N), Canadian Maple (CM), Japanese Ash (J), Beech (B), Light Oak (LO), Silver (S), Grey (G), White (W), Santiago Cherry (SC), Stone Oak (SO),

Codes for board finishes:

Walnut (N), Canadian Maple (CM), Japanese Ash (J), Beech (B), Light Oak (LO), Silver (S), Grey (G), White (W), Santiago Cherry (SC), Stone Oak (SO), Black (BL), Anthracite (AN), Verade Oak (VO), Slate (ST), Nebraska Oak (NO), Natural (NA), Nordic (RD), Rustic (R)

## Codes for board finishes:

Codes for trim finishes: White (W), Silver (S), Black (BL)

Walnut (N), Canadian Maple (CM), Japanese Ash (J), Beech (B), Light Oak (LO), Silver (S), Grey (G), White (W), Santiago Cherry (SC), Stone Oak (SO), Black (BL), Anthracite (AN), Verade Oak (VO), Slate (ST), Nebraska Oak (NO), Natural (NA), Nordic (RD), Rustic (R)

Codes for trim finishes:

White (W), Silver (S), Black (BL)

Walnut (N), Canadian Maple (CM), Japanese Ash (J), Beech (B), Light Oak (LO), Silver (S), Grey (G), White (W), Santiago Cherry (SC), Stone Oak (SO), Black (BL), Anthracite (AN), Verade Oak (VO), Slate (ST), Nebraska Oak (NO), Natural (NA), Nordic (RD), Rustic (R)