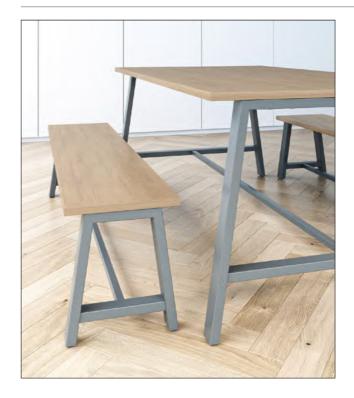

|



172 173

## **Aspect Tables**



# Contents

Accessories

174

| Bench Seats & Static Frame Tables |               |  |  |  |
|-----------------------------------|---------------|--|--|--|
| Bench Seats & 800mm Deep          | PAGE 177      |  |  |  |
| 1000mm Deep                       | PAGE 179      |  |  |  |
| 1200mm Deep                       | PAGES 180-181 |  |  |  |
| Mobile Frame Tables               |               |  |  |  |
| 800mm Deep                        | PAGE 182      |  |  |  |
| 1000mm Deep                       | PAGE 184      |  |  |  |
| Overhead Frame Tables             |               |  |  |  |
| 1000mm Deep                       | PAGE 187      |  |  |  |
| 1200mm Deep                       | PAGE 189      |  |  |  |

PAGE 190



# **Frame Finishes**





**BAND 1** Frame Finishes







RAL9016 White Smooth Satin 30% Gloss

#### Aspect Tables are available from 2 frame finish bands.

Band 1 finishes are standard colour options across all Imperial product ranges.

Band 2 finishes are available on all Aspect Tables and subject to a £85 nett surcharge per order.

Please add **SURCHARGE-AT** as a line item to your Purchase Order for each Band 2 frame finish.

The £85 surcharge is applied to each Band 2 frame finish per order. Band 2 finishes are subject to a 4 week leadtime.

BAND 2 Frame Finishes (Band 2 product codes have a suffix of .B2. Please specify frame finish when ordering)







RAL7030

Stone Grey Smooth Matt



RAL3022 Salmon Pink Smooth Matt



RAL6013 Reed Green Smooth Matt



RAL6021

Pale Green Smooth Matt

RAL1005 Honey Y