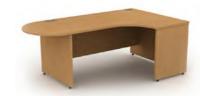

# Sirius & Odyssey

Odyssey Panel End Desking

800mm Deep PAGES 10–11
600mm Deep PAGE 12
Combination Desks PAGE 13
Conference Links PAGES 14-15

# **Odyssey Panel End Desking**

**Panel End VDU** Workstation

|         |      |                  | Price £ |
|---------|------|------------------|---------|
| Code    | Hand | WxDxH            |         |
| OVDU8X  | -    | 800 x 800 x 725  | £288    |
| OVDU10X | -    | 1000 x 800 x 725 | £302    |
| OVDU12X | -    | 1200 x 800 x 725 | £321    |
| OVDU14X | -    | 1400 x 800 x 725 | £332    |
| OVDU16X | -    | 1600 x 800 x 725 | £341    |
| OVDU18X | -    | 1800 x 800 x 725 | £397    |