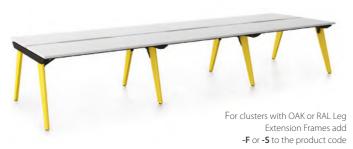

# iBench 'A' Frame Leg

36 37

- 800mm Deep Rectangular Desktops

**Goal Post** 

8 Person 'A' Frame iBench Cluster

Product Code - B8R-5616-S-AF-S

| able Ports not available with Sliding | Tops |
|---------------------------------------|------|
|                                       |      |