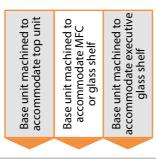

# Pure Bench System (only compatible with Pure Bench desktop screens)

# Please note:

Extension frames must always be fixed between 2 intermediate legs

Individual desks are not compatible

with extension frames

Codes for board finishes:

for individual desks please see Pages 17-20

for individual desks

please see Pages 17-20

Single run 2 person frame **Extension Frames** 

| Single Run Bench | 800mm deep desktop |       |  |
|------------------|--------------------|-------|--|
| Code             | Size               | Price |  |
| PBSVDU208        | 2000 x 800 x 725   | £525  |  |
| PBSVDU248        | 2400 x 800 x 725   | £569  |  |
| PBSVDU288        | 2800 x 800 x 725   | £613  |  |
| PBSVDU328        | 3200 x 800 x 725   | £665  |  |
|                  |                    |       |  |