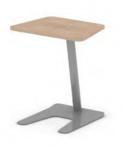

# 800mm Deep Desking

**VDU** Workstation

|                       |                       |                     | Price z |
|-----------------------|-----------------------|---------------------|---------|
| Code                  | Hand                  | WxDxH               |         |
| PVDU8                 | -                     | 800 x 800 x 725     | £305    |
| PVDU10                | -                     | 1000 x 800 x 725    | £329    |
| PVDU12                | -                     | 1200 x 800 x 725    | £353    |
| PVDU14                | -                     | 1400 x 800 x 725    | £369    |
| PVDU16                | -                     | 1600 x 800 x 725    | £374    |
| PVDU1630              | -                     | 1630 x 800 x 725    | £379    |
| 1630mm desks are suit | able as an end of run | desk for Pure Bench |         |

To specify pedestal colour please see the Ordering Combination Desking section on page 39

|       |      |                  | Price 2 |
|-------|------|------------------|---------|
| Code  | Hand | WxDxH            |         |
| PRU8  | -    | 800 x 600 x 725  | £305    |
| PRU10 | -    | 1000 x 600 x 725 | £329    |
|       |      |                  |         |