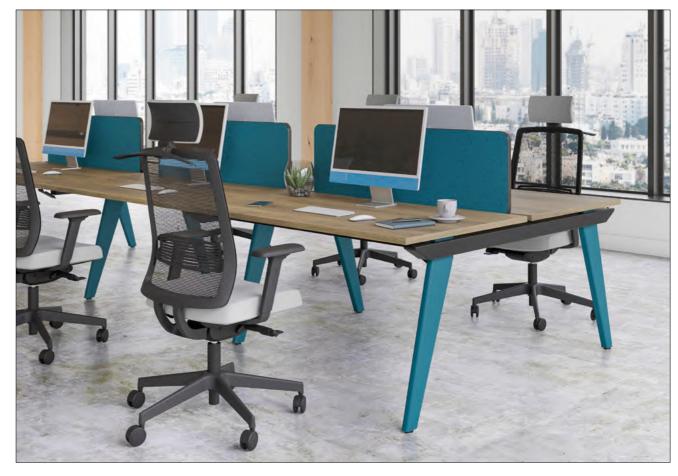

# Sirius & Odyssey

# Contents

| Sirius Cantilever Desking |           |
|---------------------------|-----------|
| 800mm Deep                | PAGES 5-7 |
| 600mm Deep                | PAGE 8    |
| Combination Desks         | PAGE 9    |

Odyssey Panel End Desking

800mm Deep PAGES 10–11
600mm Deep PAGE 12
Combination Desks PAGE 13
Conference Links PAGES 14-15