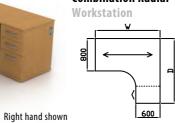

# Sirius Cantilever Desking

|        |        |                   | Price £ |
|--------|--------|-------------------|---------|
| Code   | Hand   | WxDxH             |         |
| SPW14X | L or R | 1400 x 1200 x 725 | £470    |
| SPW16X | LorR   | 1600 x 1200 x 725 | £493    |
| SPW18X | L or R | 1800 x 1200 x 725 | £564    |
|        |        |                   |         |

Bow Front Radial Workstation

| Code    | Hand   | WxDxH             |      |
|---------|--------|-------------------|------|
| SPW16BX | L or R | 1600 x 1320 x 725 | £711 |
| SPW18BX | L or R | 1800 x 1320 x 725 | £738 |
|         |        |                   |      |