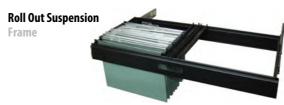

|         |

#### **Pull Out Shelf**



|       |                       | Price ± |
|-------|-----------------------|---------|
| Code  | Description           |         |
| POS10 | 1000mm Pull out shelf | £175    |
| POS8  | 800mm Pull out shelf  | £175    |
|       |                       |         |
|       |                       |         |

#### **Lateral Filing Cradle**



|       |                              | Price £ |
|-------|------------------------------|---------|
| Code  | Description                  |         |
| LFC10 | 1000mm Lateral filing cradle | £88     |
| LFC8  | 800mm Lateral filing cradle  | £88     |
|       |                              |         |

adjustable and will take either a 275mm or 330mm lateral file from side to side



|  |        |                                  | Price £ |
|--|--------|----------------------------------|---------|
|  | Code   | Description                      |         |
|  | ROSF10 | 1000mm Roll out suspension frame | £192    |
|  | ROSF8  | 800mm Roll out suspension frame  | £192    |
|  |        |                                  |         |

ROSF10 - Will take 2 x rows of foolscap or A4 from front to back or 1 x row of foolscap from side to side ROSF8 - Will take 1 x row of foolscap files from side to side only

Walnut (N), Canadian Maple (CM), Japanese Ash (J), Beech (B), Light Oak (LO), Silver (S), Grey (G), White (W), Santiago Cherry (SC), Stone Oak (SO), Black (BL), Anthracite (AN), Verade Oak (VO), Slate (ST), Nebraska Oak (NO), Natural (NA), Nordic (RD), Rustic (R)