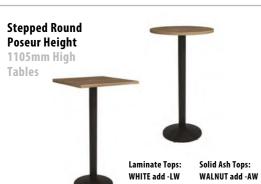

t Oak (LO), Silver (S), Grey (G), White (W), Santiago Cherry (SC), Stone Oak (SO),

Black (BL), Anthracite (AN), Verade Oak (VO), Slate (ST), Nebraska Oak (NO), Natural (NA), Nordic (RD), Rustic (R)

Codes for trim finishes: Black Trim Only



Circular

CIRC7X-DSR

CIRC8X-DSR

SQ7X-DSR



Price £

£449

£504

£449

#### Choice of 2 Laminate Tops:

Breakout Tables are available with a 25mm Laminate top. Choose between a
White or Black finish.Please Specify finish when ordering by adding





#### Breakout Tables are available with a 25mm Solid A

Breakout Tables are available with a 25mm Solid Ash top. Choose between an Oak or Dark Walnut stain finish.Please Specify finish when ordering by adding -AO (Oak) or -AW (Walnut) to the product code.





# **Circular & Square Breakout Tables**





|            |           |                  |      |      | T IICE Z |
|------------|-----------|------------------|------|------|----------|
| Code       | Top Shape | WxDxH            | MFC  | LAM  | ASH      |
| CIRC6X-PSR | Circular  | 600 x 600 x 1105 | £350 | £373 | £433     |
|            |           |                  |      |      |          |
| SQ6X-PSR   | Square    | 600 x 600 x 1105 | £350 | £363 | £428     |
|            |           |                  |      |      |          |

700 x 700 x 745

800 x 800 x 745

700 x 700 x 745

£337

£342

£337

£405

£430

£387



BLACK add -LB

OAK add -AO

|            |           |                 |      |      | Price £ |
|------------|-----------|-----------------|------|------|---------|
| Code       | Top Shape | WxDxH           |